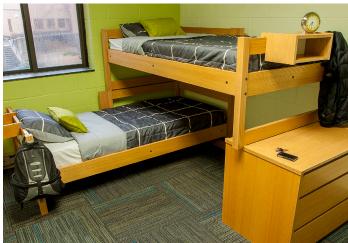

## features

- Laminate work surface with 3mm edge band.
- Solid construction. Designed to be climbed on, rearranged and stand up to student use year after year.
- Furniture components are 1" hardwood veneer plywood with 3/4" back panel using glue and dowel construction with reinforced cleats for long-lasting durability.
- Dovetail drawer box construction with removable drawer front, waterproof vinyl bottom and open to 3/4 of their depth.
- Built-in flexibility. Modular components stack and can be rearranged to create unique room configurations.
- Simple. Designed to be simple to rearrange so it can be done quickly, easily and safely - without tools.
- Versatile. Beds can be placed on the floor, bunked or stacked on furniture to create trundled or lofted layouts.

## statement of line

Twin Bed, Side Return

Twin Bed, Bunked, Side Return

Wardrobe

3-Drawer Chest

Slab Leg Desk

**Bookcase** 

**Organizer** 