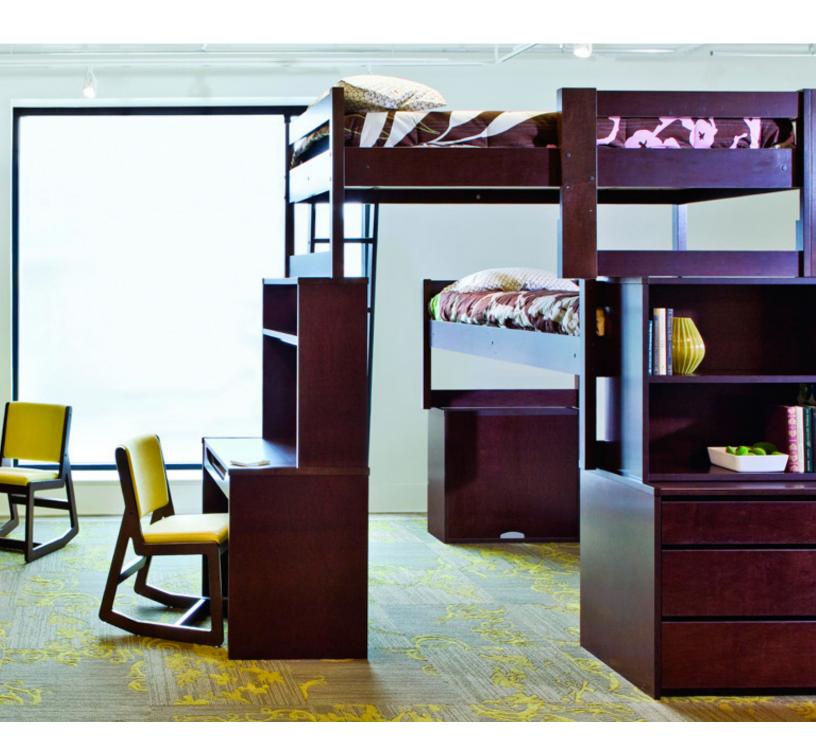

## **MFS**

## features

- Laminate work surface with 3mm edge band.
- Solid construction. Designed to be climbed on, rearranged and stand up to student use year after year.
- Furniture components are 1" hardwood veneer plywood with 3/4" back panel using glue and dowel construction with reinforced cleats for long-lasting durability.
- Dovetail drawer box construction with removable drawer front, waterproof vinyl bottom and open to 3/4 of their depth.
- Built-in flexibility. Modular components stack and can be rearranged to create unique room configurations.
- Simple. Designed to be simple to rearrange so it can be done quickly, easily and safely - without tools.
- Versatile. Beds can be placed on the floor, bunked or stacked on furniture to create trundled or lofted layouts.

## statement of line

Twin Bed, Side Return

Twin Bed, Bunked, Side Return

Wardrobe

3-Drawer Chest

Slab Leg Desk

**Bookcase** 

**Organizer** 