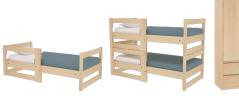

## statement of line

Twin Bed, Side Return

Twin Bed, Bunked, Side Return

Wardrobe

3-Drawer Chest

Slab Leg Desk

**Bookcase** 

**Organizer** 