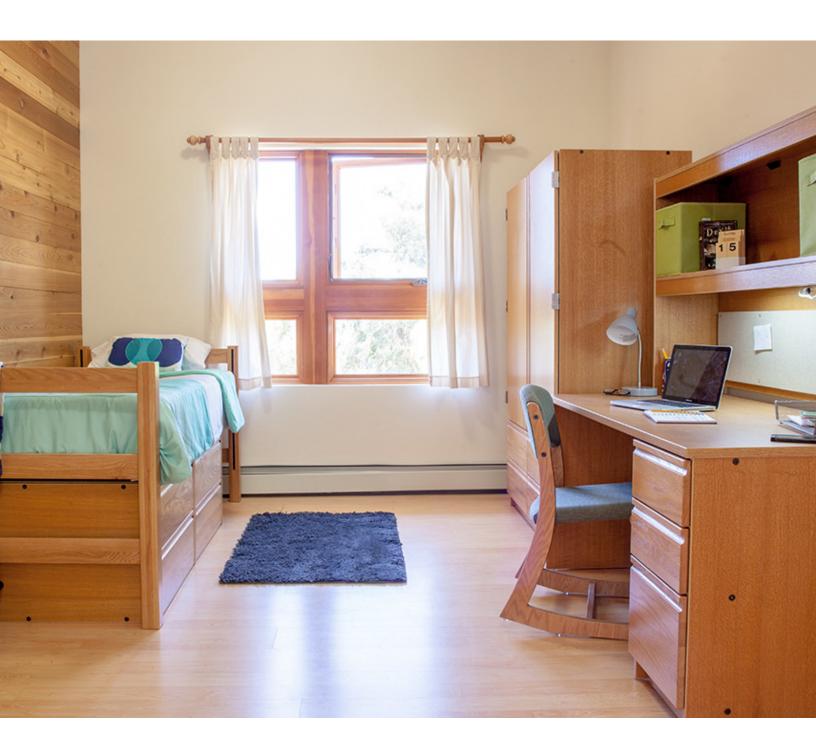

#### features

- Constructed using hardwood veneer plywood panels.
- Glue and dowel or dry-fit construction method. The "dry-fit" construction
  method uses exposed metal-to-metal fasteners and allows components
  to be easily replaced in the field without having to invest in an entirely
  new unit.
- Aesthetic choices. Solid hardwood drawer fronts feature two integral pull choices or an aluminum bar pull for a more contemporary look.
- Dovetail or dowel drawer box construction with removable drawer front, waterproof vinyl bottom and open to 3/4 of their depth.
- Expansive line of desk and storage pieces with a streamlined look to blend with any of our Bed Solutions.