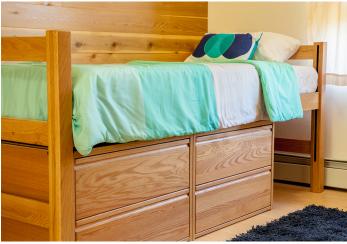

#### features

- Constructed using hardwood veneer plywood panels.
- Glue and dowel or dry-fit construction method. The "dry-fit" construction
  method uses exposed metal-to-metal fasteners and allows components
  to be easily replaced in the field without having to invest in an entirely
  new unit.
- Aesthetic choices. Solid hardwood drawer fronts feature two integral pull choices or an aluminum bar pull for a more contemporary look.
- Dovetail or dowel drawer box construction with removable drawer front, waterproof vinyl bottom and open to 3/4 of their depth.
- Expansive line of desk and storage pieces with a streamlined look to blend with any of our Bed Solutions.