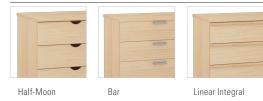

# **RH Series**





#### features

- Constructed using hardwood veneer plywood panels.
- Glue and dowel or dry-fit construction method. The "dry-fit" construction
  method uses exposed metal-to-metal fasteners and allows components
  to be easily replaced in the field without having to invest in an entirely
  new unit.
- Aesthetic choices. Solid hardwood drawer fronts feature two integral pull choices or an aluminum bar pull for a more contemporary look.
- Dovetail or dowel drawer box construction with removable drawer front, waterproof vinyl bottom and open to 3/4 of their depth.
- Expansive line of desk and storage pieces with a streamlined look to blend with any of our Bed Solutions.

### statement of line



## pull styles



## finishes



#### **Color Disclaimer**

Please order actual material samples for specifying purposes. Color accuracy is not guaranteed with these images.