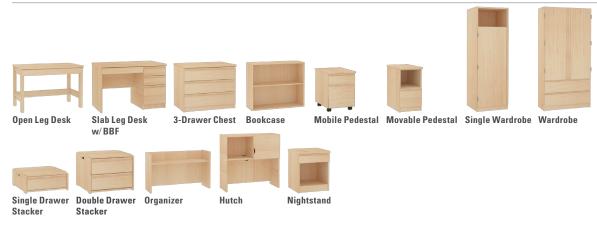

# **RH Series**





#### features

- Constructed using hardwood veneer plywood panels.
- Glue and dowel or dry-fit construction method. The "dry-fit" construction
  method uses exposed metal-to-metal fasteners and allows components
  to be easily replaced in the field without having to invest in an entirely
  new unit.
- Aesthetic choices. Solid hardwood drawer fronts feature two integral pull choices or an aluminum bar pull for a more contemporary look.
- Dovetail or dowel drawer box construction with removable drawer front, waterproof vinyl bottom and open to 3/4 of their depth.
- Expansive line of desk and storage pieces with a streamlined look to blend with any of our Bed Solutions.

### statement of line



## pull styles



## finishes



#### **Color Disclaimer**

Please order actual material samples for specifying purposes. Color accuracy is not guaranteed with these images.