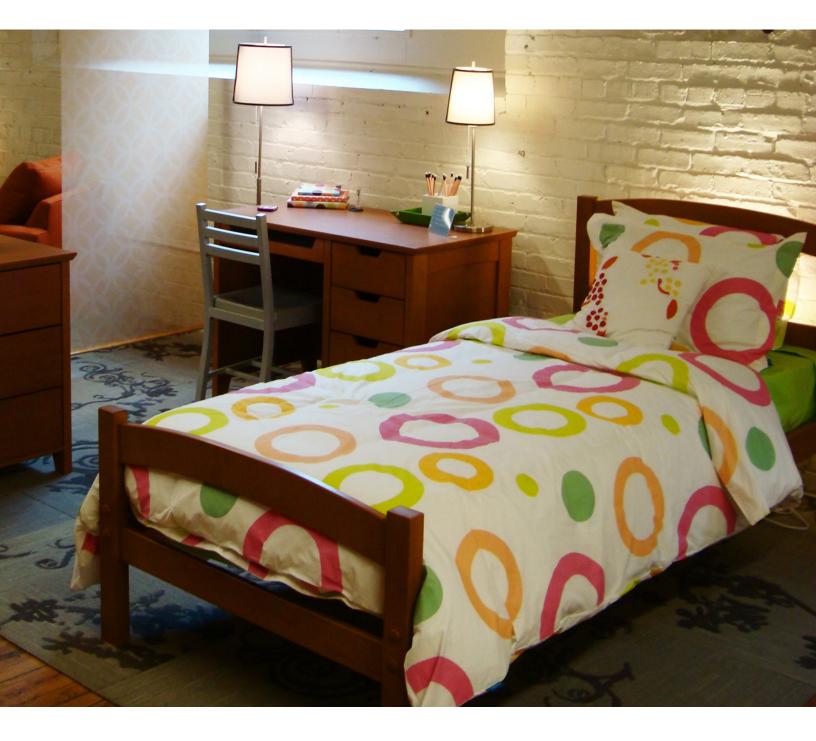

Simplified and classic. This collection features traditional straight lines that are clean and simple. Crafted from wood veneer and solid wood accents.

### features

- Available in Oak or Maple veneer finish.
- Hidden metal-to-metal fasteners allow for easy component replacement even after installation.
- Twin, full and queen size bed models available.

- Complete bedroom outfit available so you can maintain a consistent theme throughout.
- Epoxy coated slides provide each drawer with a smooth open and close feel.
- Solid hardwood integral pulls built into each drawer for a sleek and contemporary aesthetic.