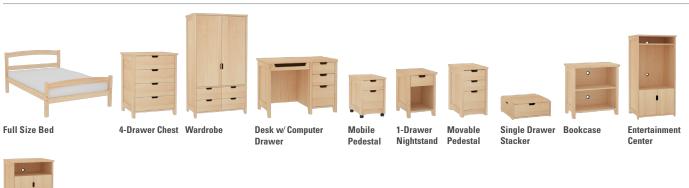

### statement of line

- Complete bedroom outfit available so you can maintain a consistent theme throughout.
- Epoxy coated slides provide each drawer with a smooth open and close feel.
- Solid hardwood integral pulls built into each drawer for a sleek and contemporary aesthetic.