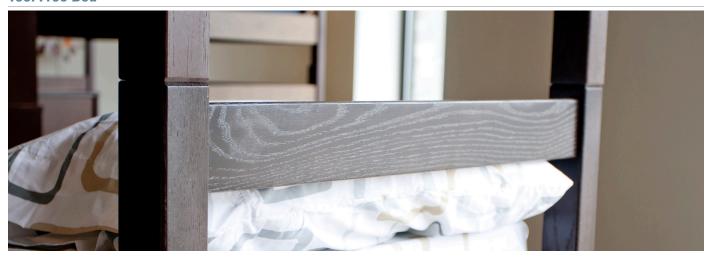

#### features

- Solid hardwood post and rails.
- Mortise and tenon construction to secure headboard rails to posts.
- Height adjustable Patented one-piece pin channel allows bed deck to be supported at eleven different heights without tools.
- One-piece metal side rail for strength and finished look.

- Beds can bunk and loft without tools. Utilizes steel pins, inserted into the top of each post.
- Bed can be flipped to provide two different aesthetics.
- Studio Loft Bed has taller headboards. It can be adjusted to eleven different bed deck heights, including a lofted position.