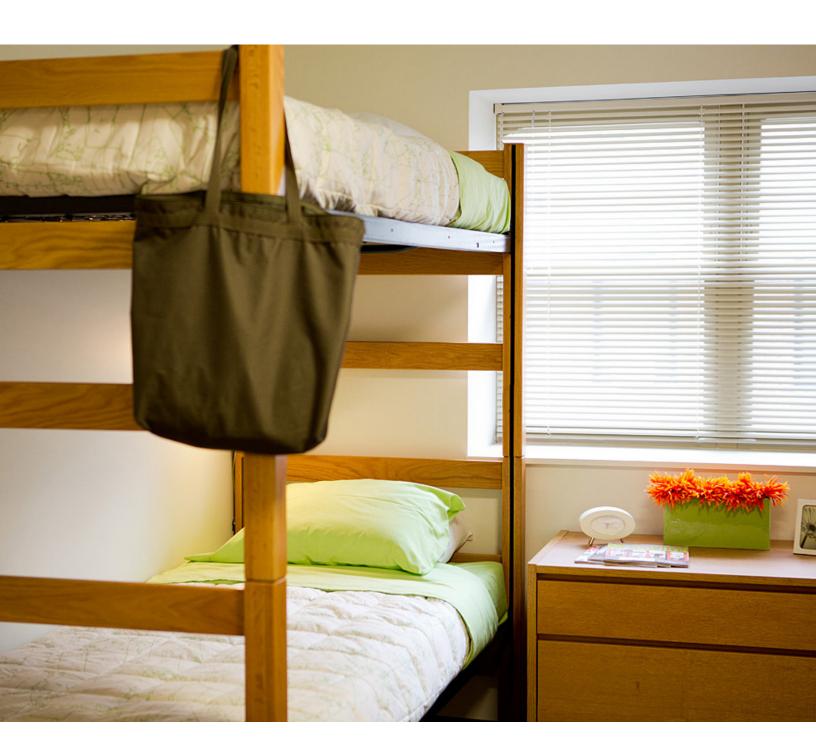

# **Tool Free Bed**

#### features

- Solid hardwood post and rails.
- Mortise and tenon construction to secure headboard rails to posts.
- Height adjustable Patented one-piece pin channel allows bed deck to be supported at eleven different heights without tools.
- One-piece metal side rail for strength and finished look.

- Beds can bunk and loft without tools. Utilizes steel pins, inserted into the top of each post.
- Bed can be flipped to provide two different aesthetics.
- Studio Loft Bed has taller headboards. It can be adjusted to eleven different bed deck heights, including a lofted position.