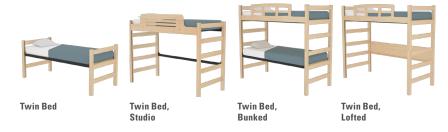

# **Tool Free Bed**



#### features

- Solid hardwood post and rails.
- Mortise and tenon construction to secure headboard rails to posts.
- Height adjustable Patented one-piece pin channel allows bed deck to be supported at eleven different heights without tools.
- One-piece metal side rail for strength and finished look.

- Beds can bunk and loft without tools. Utilizes steel pins, inserted into the top of each post.
- Bed can be flipped to provide two different aesthetics.
- Studio Loft Bed has taller headboards. It can be adjusted to eleven different bed deck heights, including a lofted position.

#### statement of line



## finishes



### **Color Disclaimer**

Please order actual material samples for specifying purposes. Color accuracy is not guaranteed with these images.