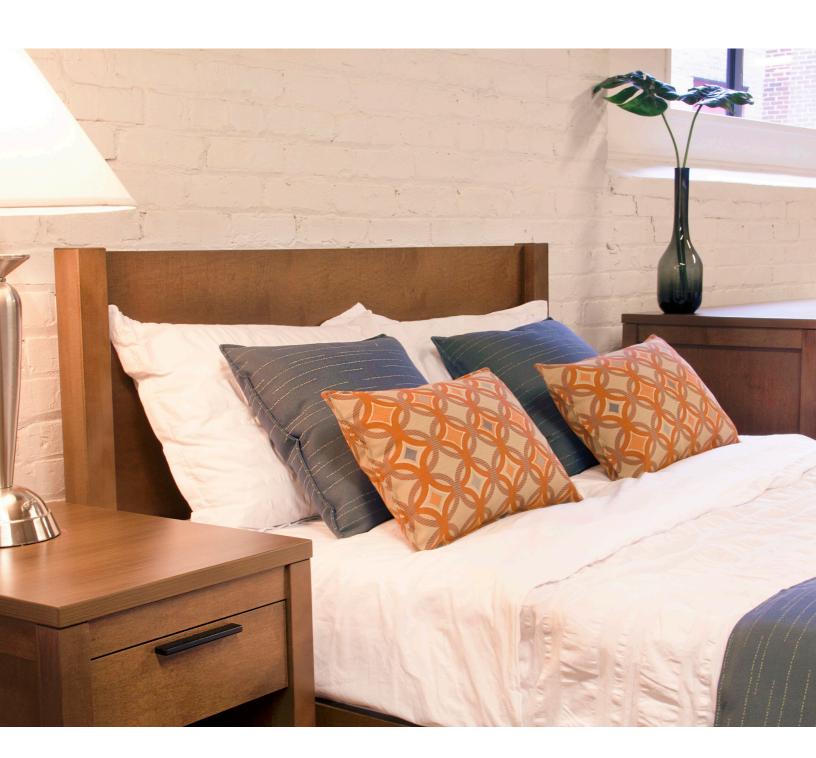

#### features

- Comprehensive offering. Designed to support a wide variety of needs and provide a cohesive look throughout.
- Provides a warm, residential look and feel.
- Crafted using solid maple accents, recessed hardwood veneer plywood panels and a laminate top for durability.
- Built to last using glue and dowel construction method.
- Sleek black metal drawer pulls provide a contemporary aesthetic.
- Twin, full, queen and king bed sizes available.