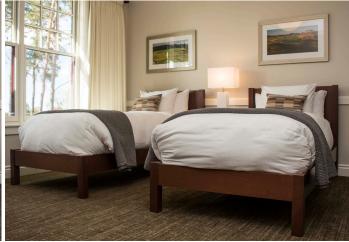

#### features

- Comprehensive offering. Designed to support a wide variety of needs and provide a cohesive look throughout.
- Provides a warm, residential look and feel.
- Crafted using solid maple accents, recessed hardwood veneer plywood panels and a laminate top for durability.
- Built to last using glue and dowel construction method.
- Sleek black metal drawer pulls provide a contemporary aesthetic.
- Twin, full, queen and king bed sizes available.