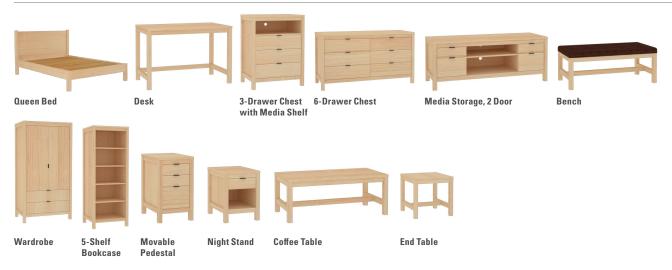

# Westwood





#### features

- Comprehensive offering. Designed to support a wide variety of needs and provide a cohesive look throughout.
- Provides a warm, residential look and feel.
- Crafted using solid maple accents, recessed hardwood veneer plywood panels and a laminate top for durability.
- Built to last using glue and dowel construction method.
- Sleek black metal drawer pulls provide a contemporary aesthetic.
- Twin, full, queen and king bed sizes available.

## statement of line



## finishes

#### wood finish - standard wood finish - premium



### **Color Disclaimer**

Please order actual material samples for specifying purposes. Color accuracy is not guaranteed with these images.