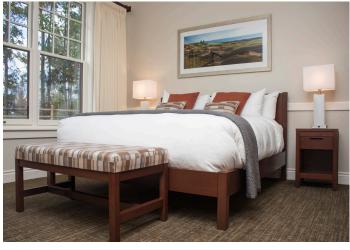

#### features

- Comprehensive offering. Designed to support a wide variety of needs and provide a cohesive look throughout.
- Provides a warm, residential look and feel.
- Crafted using solid maple accents, recessed hardwood veneer plywood panels and a laminate top for durability.
- Built to last using glue and dowel construction method.
- Sleek black metal drawer pulls provide a contemporary aesthetic.
- Twin, full, queen and king bed sizes available.