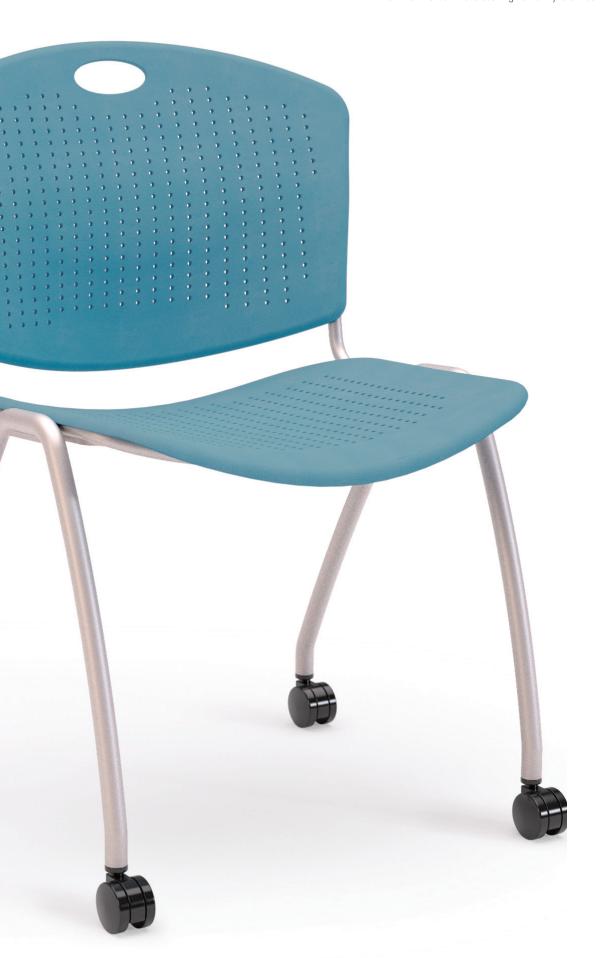

### features

- Contoured, perforated polypropylene shell for ergonomic comfort. Available in 9 colors.
- Full family of products. Available as a side chair, barstool, task chair or stool.
- Arm and armless models.

- Tubular frame available in black or silver finish.
- Side chair stacks 8-high on cart, 6-high on floor.