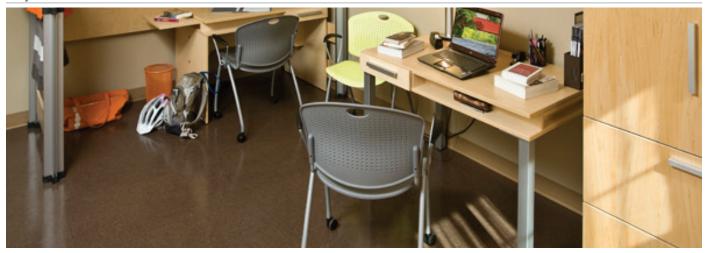

### features

- Contoured, perforated polypropylene shell for ergonomic comfort. Available in 9 colors.
- Full family of products. Available as a side chair, barstool, task chair or stool.
- Arm and armless models.

- Tubular frame available in black or silver finish.
- Side chair stacks 8-high on cart, 6-high on floor.