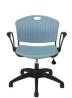

### features

- Contoured, perforated polypropylene shell for ergonomic comfort. Available in 9 colors.
- Full family of products. Available as a side chair, barstool, task chair or stool.
- Arm and armless models.

### statement of line

**Chair with Arms** and Casters

Task Chair with Arms

Stool with Arms

Stack Cart