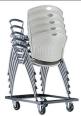

- Tubular frame available in black or silver finish.
- Side chair stacks 8-high on cart, 6-high on floor.

### statement of line

**Chair with Arms** and Casters

Task Chair with Arms

Stool with Arms

Stack Cart