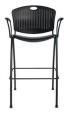

### features

- Contoured, perforated polypropylene shell for ergonomic comfort. Available in 9 colors.
- Full family of products. Available as a side chair, barstool, task chair or stool.
- Arm and armless models.

### statement of line

**Chair with Arms** and Casters

Task Chair with Arms

Stool with Arms

Stack Cart