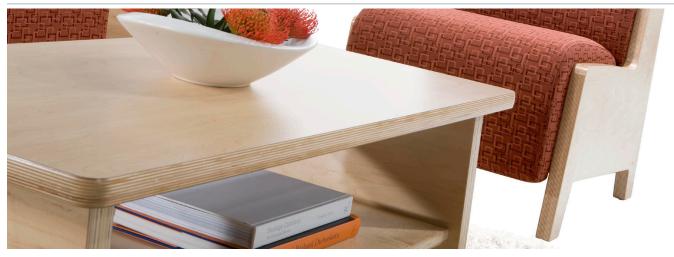

## features

- Simple, contemporary design.
- Long lasting durability.
- Coordinates with the Bluto lounge collection.
- statement of line

- Oak or Maple veneer plywood.
- Laminate top with plywood edge.
- Available in a coffee table, end table or round end table.

Coffee Table

**End Table** 

**Round End Table** 