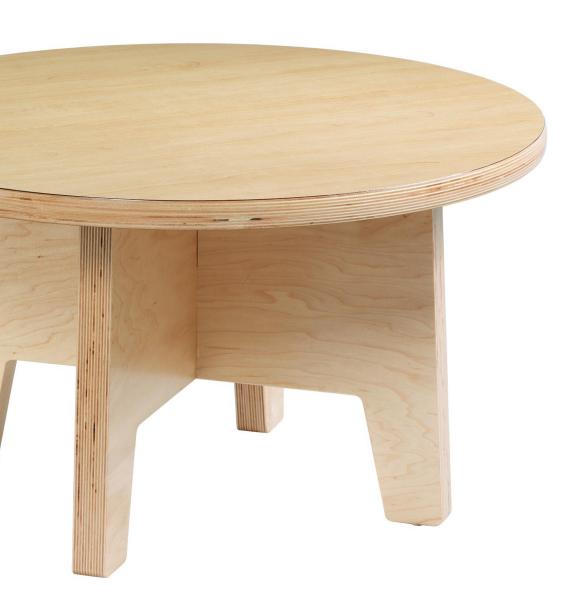

## features

- Simple, contemporary design.
- Long lasting durability.
- Coordinates with the Bluto lounge collection.
- statement of line

- Oak or Maple veneer plywood.
- Laminate top with plywood edge.
- Available in a coffee table, end table or round end table.

Coffee Table

**End Table** 

**Round End Table** 