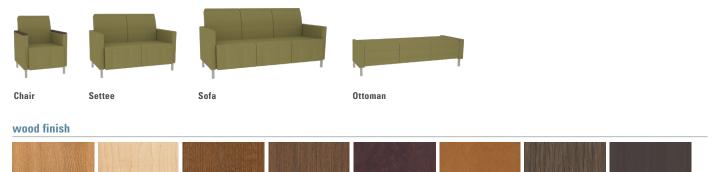

## features

- Chair, Settee, Sofa and Bench stand-alone pieces are available.
- Generous pass-through space between seat and back for easy cushion cleaning.
- Renewable construction. Simple, field replaceable components and covers make repairs and updates possible.
- Silver steel powder-coated legs for a modern look.
- Wood arm cap option adds warmth and durability.
- Designed to coordinate with our Hugo occasional tables.

Cinnamon Noche Maple Driftwood Maple

Cocoa Maple

Chestnut Maple

## **Color Disclaimer**

0ak

Natural Maple

Please order actual material samples for specifying purposes. Color accuracy is not guaranteed with these images.

Medium Oak

Maduro Maple