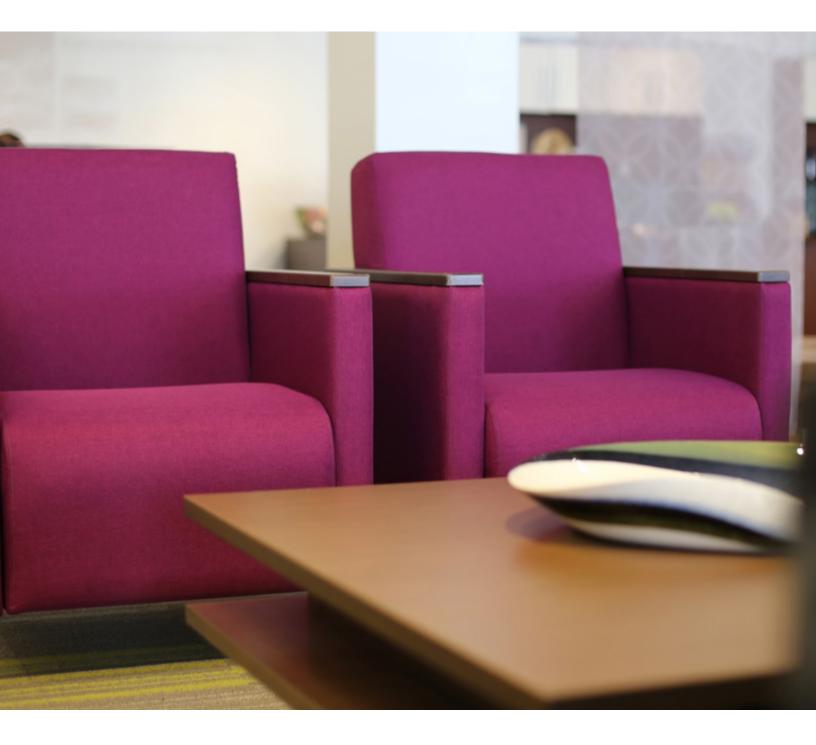

Hugo's clean, linear design can be used as stand-alone pieces or group configurations for waiting room applications.

## features

- Chair, Settee, Sofa and Bench stand-alone pieces are available.
- Generous pass-through space between seat and back for easy cushion cleaning.
- Renewable construction. Simple, field replaceable components and covers make repairs and updates possible.
- Silver steel powder-coated legs for a modern look.
- Wood arm cap option adds warmth and durability.
- Designed to coordinate with our Hugo occasional tables.