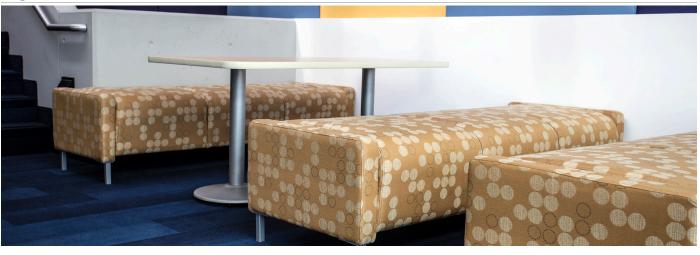

Hugo's clean, linear design can be used as stand-alone pieces or group configurations for waiting room applications.

## features

- Chair, Settee, Sofa and Bench stand-alone pieces are available.
- Generous pass-through space between seat and back for easy cushion cleaning.
- Renewable construction. Simple, field replaceable components and covers make repairs and updates possible.
- Silver steel powder-coated legs for a modern look.
- Wood arm cap option adds warmth and durability.
- Designed to coordinate with our Hugo occasional tables.