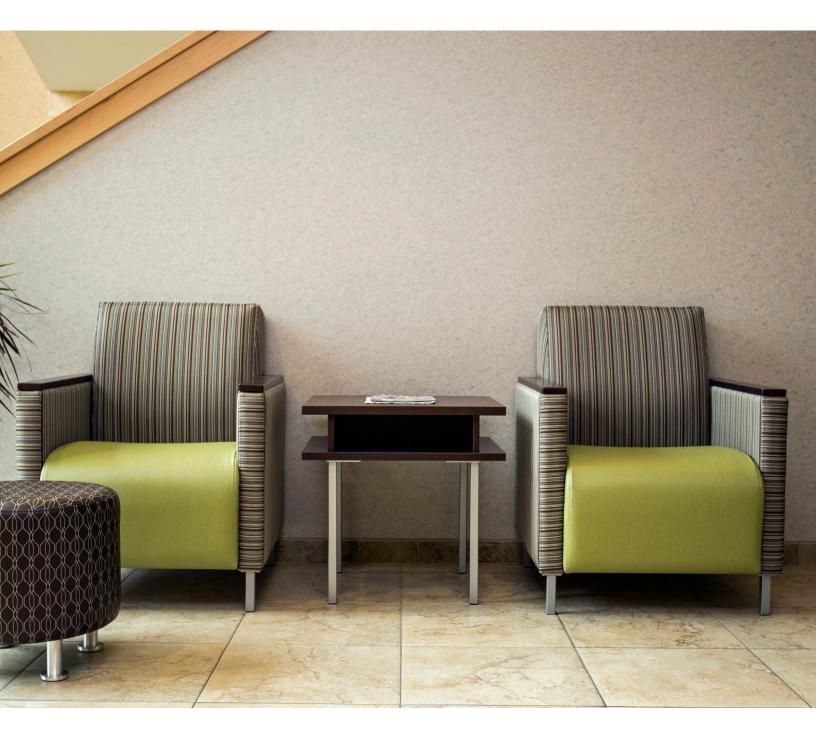

The clean linear design of Hugo tables, along with simple storage, provide function to any lounge setting.

### statement of line

- Coordinates with the Hugo lounge collection.
- Available in an end table and coffee tables.