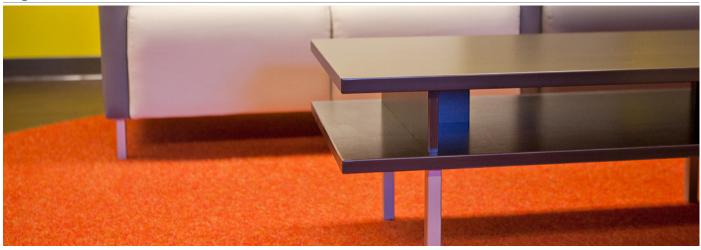

The clean linear design of Hugo tables, along with simple storage, provide function to any lounge setting.

### features

- Contemporary design with mix of materials.
- Hardwood veneer plywood with matching PVC edge band.
- Silver powder coat frame finish.