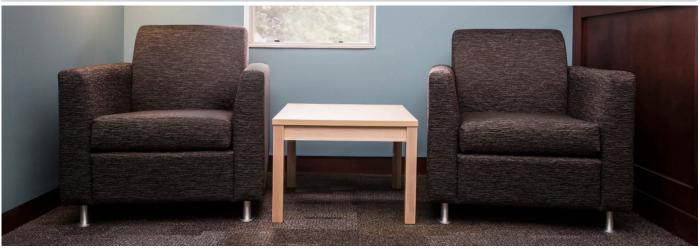

## features

- Solid wood legs and frame.
- Laminate top with matching PVC edge band for durability.
- Coffee and end tables available.