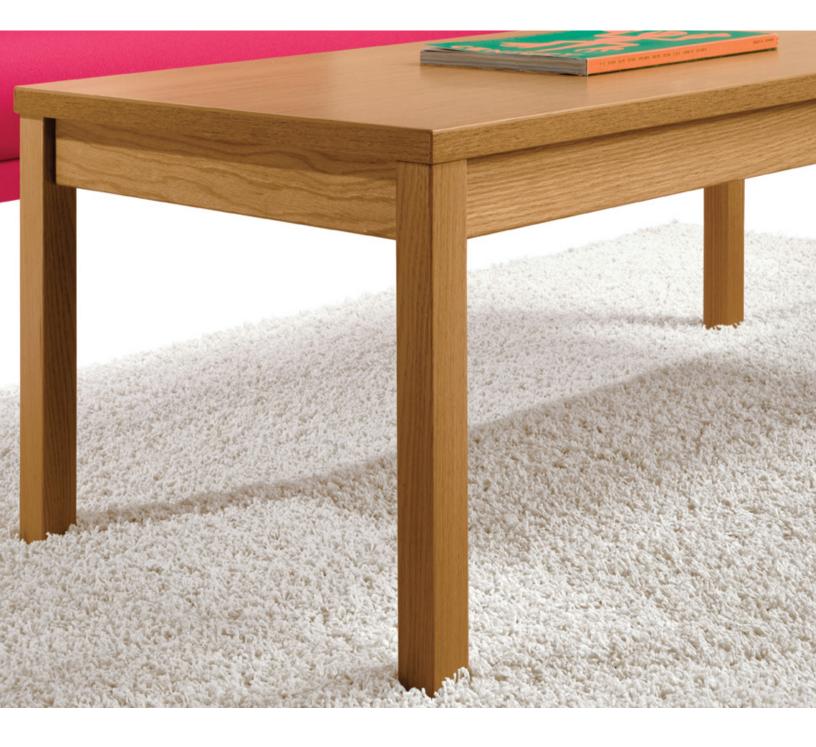

## features

- Solid wood legs and frame.
- Laminate top with matching PVC edge band for durability.
- Coffee and end tables available.