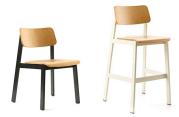

#### statement of line

837 -WD - Chair, Wood Seat & Back

837BS-WD - Barstool, Wood Seat & Back

Product not shown: 837 - Chair, Wood Back, Upholstered Seat; 837-UPH - Chair, Upholstered Seat & Back; 837BS - Barstool, Wood Back, Upholstered Seat; 837BS-UPH - Barstool, Upholstered Seat & Back