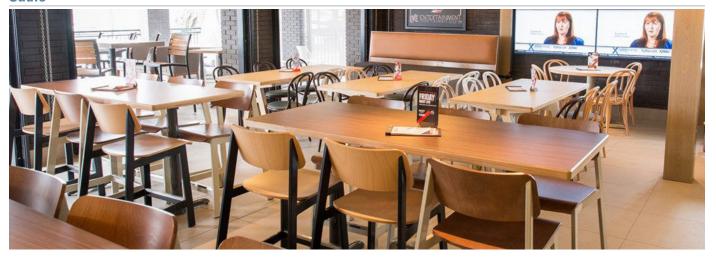

# **Sadie**



## features

- Designed by Joey Ruiter.
- 18 gauge steel frame.
- Wooden back and seat made of 1" saddled ply.

- Premium nylon glides.
- 1" of high resilience upholstery foam.

#### statement of line



837 -WD - Chair, Wood Seat & Back

837BS-WD - Barstool, Wood Seat & Back

Product not shown: 837 - Chair, Wood Back, Upholstered Seat; 837-UPH - Chair, Upholstered Seat & Back; 837BS - Barstool, Wood Back, Upholstered Seat; 837BS-UPH - Barstool, Upholstered Seat & Back

# wood finish



### metal finish



Please order actual material samples for specifying purposes. Color accuracy is not guaranteed with these images.