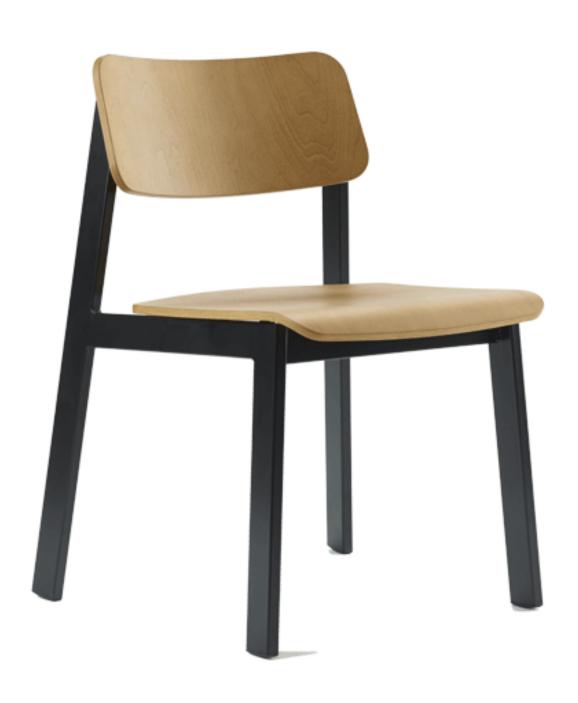

# **Sadie**

## features

- Designed by Joey Ruiter.
- 18 gauge steel frame.
- Wooden back and seat made of 1" saddled ply.

- Premium nylon glides.
- 1" of high resilience upholstery foam.

#### statement of line

837 -WD - Chair, Wood Seat & Back

837BS-WD - Barstool, Wood Seat & Back

Product not shown: 837 - Chair, Wood Back, Upholstered Seat; 837-UPH - Chair, Upholstered Seat & Back; 837BS - Barstool, Wood Back, Upholstered Seat; 837BS-UPH - Barstool, Upholstered Seat & Back