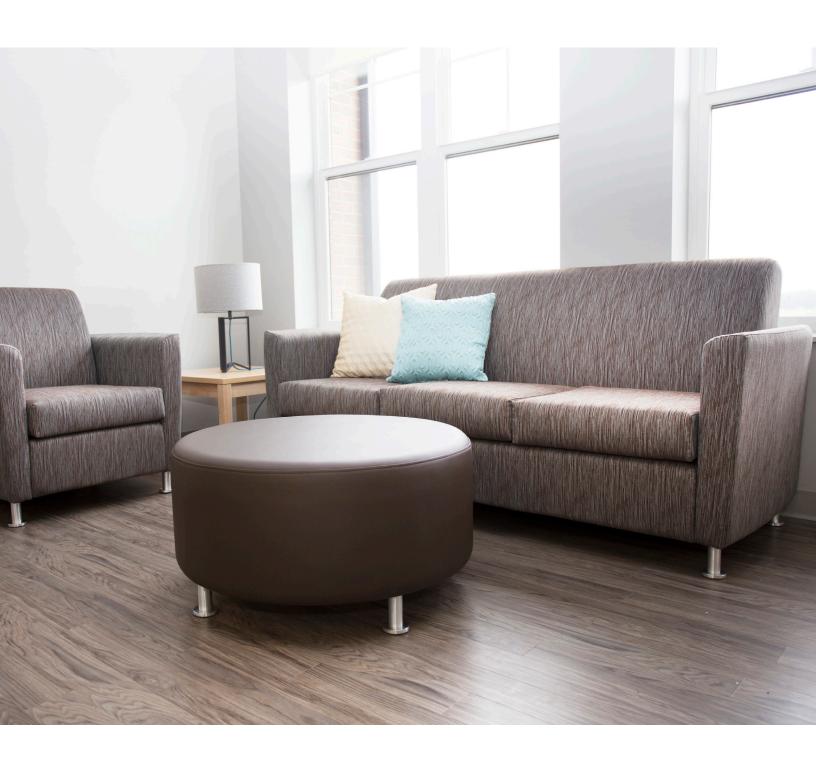

#### features

- Chair, Settee, Sofa and Ottoman available.
- Choice of plastic, metal, wood legs in Cocoa finish or swivel base: veneer with matching PVC edgeband round swivel base.
- Seat cushions are reversible and zippered for ease of cleaning; and tethered so they stay put.
- Arms and seat/back are constructed of separate units for component re-upholstery if they become damaged or worn.
- Renewable construction. Simple, field replaceable components and covers make repairs and updates possible, in minutes.