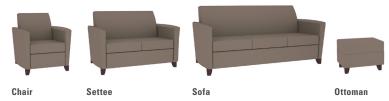

#### features

- Chair, Settee, Sofa and Ottoman available.
- Choice of plastic, metal, wood legs in Cocoa finish or swivel base: veneer with matching PVC edgeband round swivel base.
- Seat cushions are reversible and zippered for ease of cleaning; and tethered so they stay put.
- Arms and seat/back are constructed of separate units for component re-upholstery if they become damaged or worn.
- Renewable construction. Simple, field replaceable components and covers make repairs and updates possible, in minutes.

### statement of line