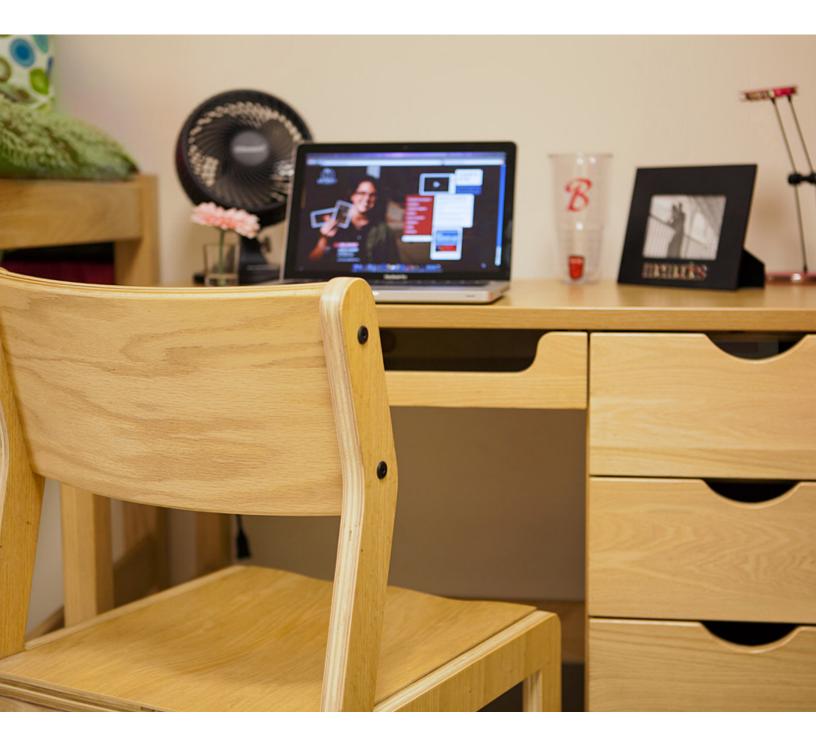

A proven performer over the years with a single piece frame construction of 1" hardwood veneer plywood

### features

- No joints single piece side frame construction for strength and durability. Crafted using 1" hardwood veneer plywood.
- Solid hardwood rails.
- Seat and back connections allow simple field replacement.