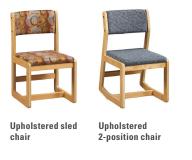

### statement of line

#### **Color Disclaimer**

Please order actual material samples for specifying purposes. Color accuracy is not guaranteed with these images.

- Upholstered or wood seat and back.
- Sled or 2-position base.
- The 2-position chair is designed to support users safely and comfortably in two seated positions. The base stabilizes at both upright and at leaned back, more relaxed position.