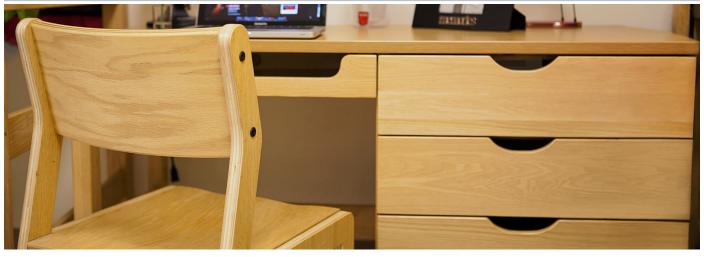

A proven performer over the years with a single piece frame construction of 1" hardwood veneer plywood

### features

- No joints single piece side frame construction for strength and durability. Crafted using 1" hardwood veneer plywood.
- Solid hardwood rails.
- Seat and back connections allow simple field replacement.