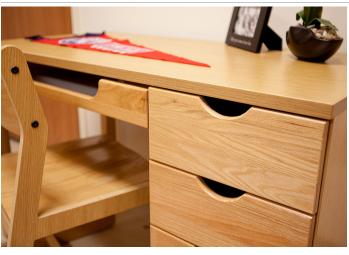

#### features

- Constructed using hardwood veneer plywood panels.
- Glue and dowel or dry-fit construction method. The "dry-fit" construction
  method uses exposed metal-to-metal fasteners and allows components
  to be easily replaced in the field without having to invest in an entirely
  new unit.
- Aesthetic choices. Solid hardwood drawer fronts feature two integral pull choices or an aluminum bar pull for a more contemporary look.
- Dovetail or dowel drawer box construction with removable drawer front, waterproof vinyl bottom and open to 3/4 of their depth.
- Expansive line of desk and storage pieces with a streamlined look to blend with any of our Bed Solutions.