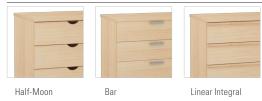

# **RH Series**





#### features

- Constructed using hardwood veneer plywood panels.
- Glue and dowel or dry-fit construction method. The "dry-fit" construction
  method uses exposed metal-to-metal fasteners and allows components
  to be easily replaced in the field without having to invest in an entirely
  new unit.
- Aesthetic choices. Solid hardwood drawer fronts feature two integral pull choices or an aluminum bar pull for a more contemporary look.
- Dovetail or dowel drawer box construction with removable drawer front, waterproof vinyl bottom and open to 3/4 of their depth.
- Expansive line of desk and storage pieces with a streamlined look to blend with any of our Bed Solutions.

### statement of line



## pull styles



### finishes



#### **Color Disclaimer**

Please order actual material samples for specifying purposes. Color accuracy is not guaranteed with these images.