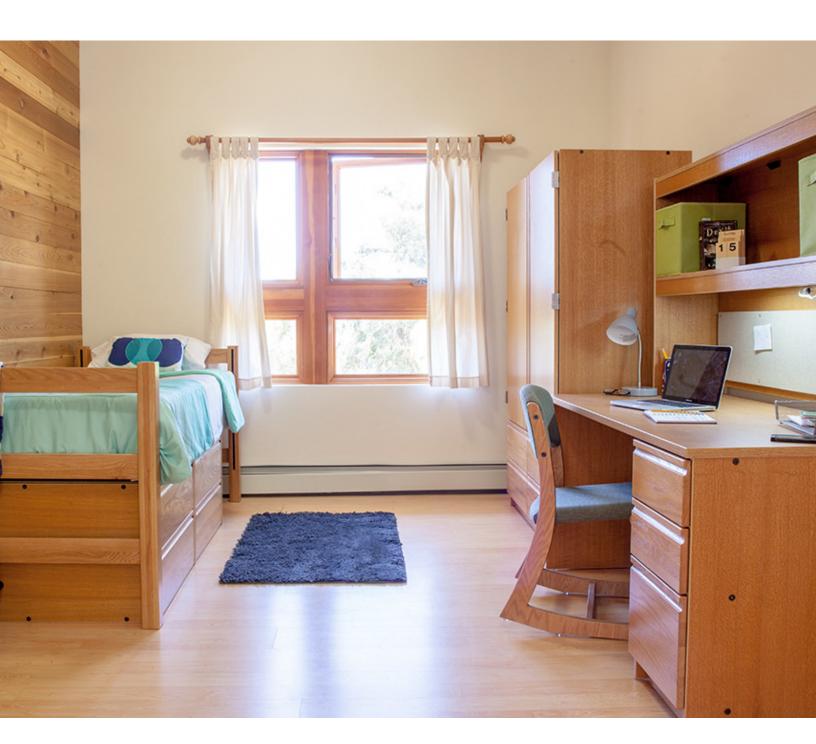

# **RH Series**

#### features

- Constructed using hardwood veneer plywood panels.
- Glue and dowel or dry-fit construction method. The "dry-fit" construction
  method uses exposed metal-to-metal fasteners and allows components
  to be easily replaced in the field without having to invest in an entirely
  new unit.
- Aesthetic choices. Solid hardwood drawer fronts feature two integral pull choices or an aluminum bar pull for a more contemporary look.
- Dovetail or dowel drawer box construction with removable drawer front, waterproof vinyl bottom and open to 3/4 of their depth.
- Expansive line of desk and storage pieces with a streamlined look to blend with any of our Bed Solutions.