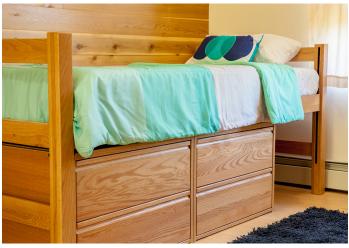

#### features

- Constructed using hardwood veneer plywood panels.
- Glue and dowel or dry-fit construction method. The "dry-fit" construction
  method uses exposed metal-to-metal fasteners and allows components
  to be easily replaced in the field without having to invest in an entirely
  new unit.
- Aesthetic choices. Solid hardwood drawer fronts feature two integral pull choices or an aluminum bar pull for a more contemporary look.
- Dovetail or dowel drawer box construction with removable drawer front, waterproof vinyl bottom and open to 3/4 of their depth.
- Expansive line of desk and storage pieces with a streamlined look to blend with any of our Bed Solutions.