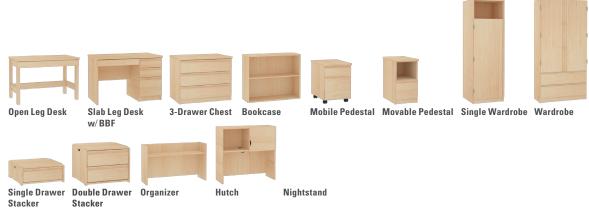

# **RH Series**





#### features

- Constructed using hardwood veneer plywood panels.
- Glue and dowel or dry-fit construction method. The "dry-fit" construction
  method uses exposed metal-to-metal fasteners and allows components
  to be easily replaced in the field without having to invest in an entirely
  new unit.
- Aesthetic choices. Solid hardwood drawer fronts feature two integral pull choices or an aluminum bar pull for a more contemporary look.
- Dovetail or dowel drawer box construction with removable drawer front, waterproof vinyl bottom and open to 3/4 of their depth.
- Expansive line of desk and storage pieces with a streamlined look to blend with any of our Bed Solutions.

### statement of line



## pull styles



### finishes



#### **Color Disclaimer**

Please order actual material samples for specifying purposes. Color accuracy is not guaranteed with these images.