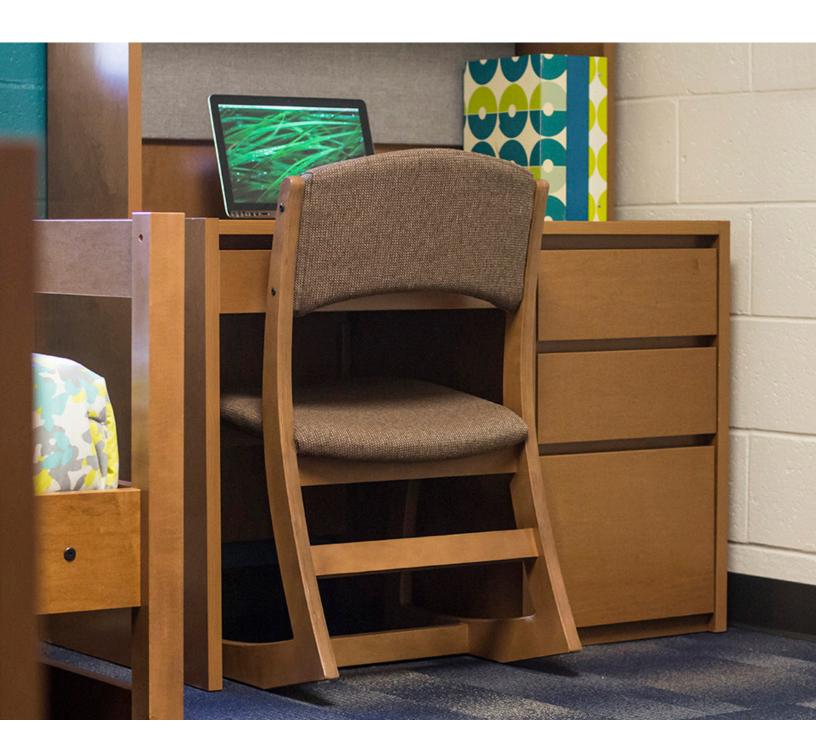

#### features

- No joints -single piece side frame construction for strength and durability. Crafted using 1" hardwood veneer plywood.
- Solid hardwood rails.
- Seat and back connections allow simple field replacement.
- Upholstered seat and back.

- Contoured seat pan provides added comfort.
- Sled or 2-Position base.
- The 2-Position chair is designed to support users safely and comfortably in two seated positions. The base stabilizes at both upright and at a leaned back, more relaxed position.