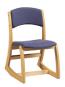

# **Tango**



#### features

- No joints -single piece side frame construction for strength and durability. Crafted using 1" hardwood veneer plywood.
- Solid hardwood rails.
- Seat and back connections allow simple field replacement.
- Upholstered seat and back.

- Contoured seat pan provides added comfort.
- Sled or 2-Position base.
- The 2-Position chair is designed to support users safely and comfortably in two seated positions. The base stabilizes at both upright and at a leaned back, more relaxed position.

#### statement of line



2 Position Chair, Armless

### finishes

## wood finish















**Color Disclaimer** 

Please order actual material samples for specifying purposes. Color accuracy is not guaranteed with these images.