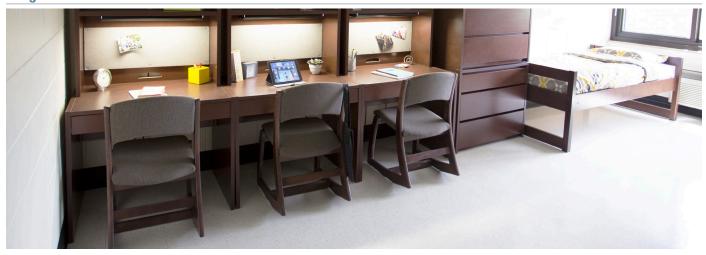

#### features

- No joints -single piece side frame construction for strength and durability. Crafted using 1" hardwood veneer plywood.
- Solid hardwood rails.
- Seat and back connections allow simple field replacement.
- Upholstered seat and back.

- Contoured seat pan provides added comfort.
- Sled or 2-Position base.
- The 2-Position chair is designed to support users safely and comfortably in two seated positions. The base stabilizes at both upright and at a leaned back, more relaxed position.