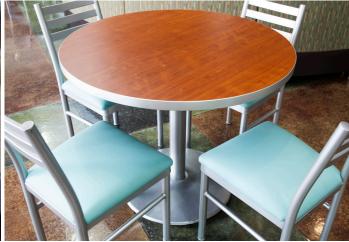

### features

- Side chair and barstool models available.
- Aluminum, wood or upholstered seat.
- Premium nylon glides.
- Aluminum frame available in a variety of standard powder coat finishes.
- Precision CNC-machinery and carefully engineered weld placement make the aluminum frame increasingly strong, yet surprisingly lightweight.
- All-aluminum models are ideal for outdoor use.