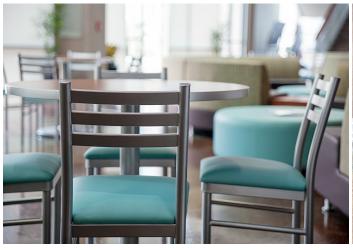

### features

- Side chair and barstool models available.
- Aluminum, wood or upholstered seat.
- Premium nylon glides.
- Aluminum frame available in a variety of standard powder coat finishes.
- Precision CNC-machinery and carefully engineered weld placement make the aluminum frame increasingly strong, yet surprisingly lightweight.
- All-aluminum models are ideal for outdoor use.