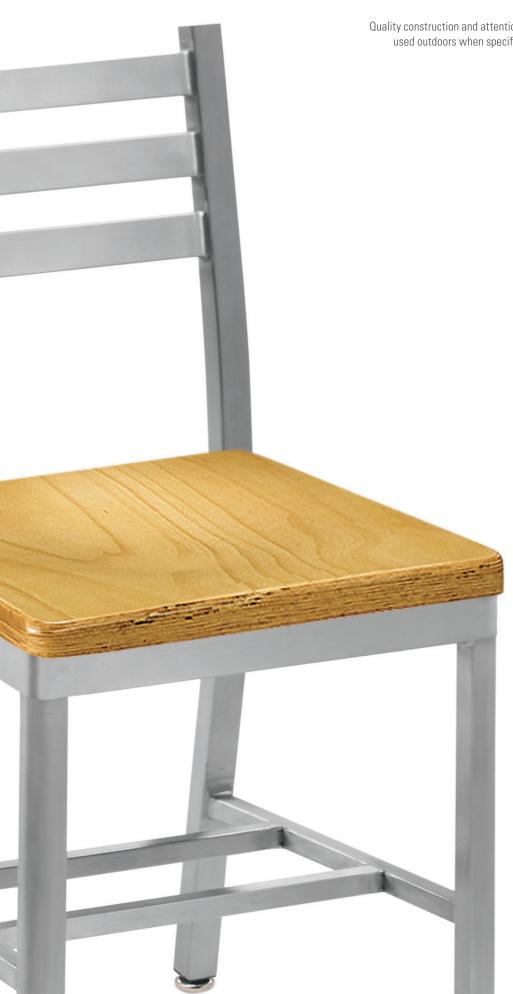

### features

- Side chair and barstool models available.
- Aluminum, wood or upholstered seat.
- Premium nylon glides.
- Aluminum frame available in a variety of standard powder coat finishes.
- Precision CNC-machinery and carefully engineered weld placement make the aluminum frame increasingly strong, yet surprisingly lightweight.
- All-aluminum models are ideal for outdoor use.