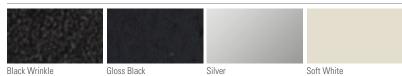

# **Melissa Anne**



#### features

- · Side chair, barstool and swivel barstool models available.
- A range of back designs and material options available. Choose from several metal and wood styles or an upholstered back.
- Upholstered or wood seat.

- Premium nylon glides for unsurpassed wear resistance.
- Steel frame and back available in a variety of standard powder coat finishes.
- Steel frame with hand-tailored, coped and brazed joints to maximize strength and create a smooth, seamless finish that prevents rust.

#### statement of line



## standard cutouts for wood back



### wood finish



## metal finish



#### Color Disclaimer

Please order actual material samples for specifying purposes. Color accuracy is not guaranteed with these images.