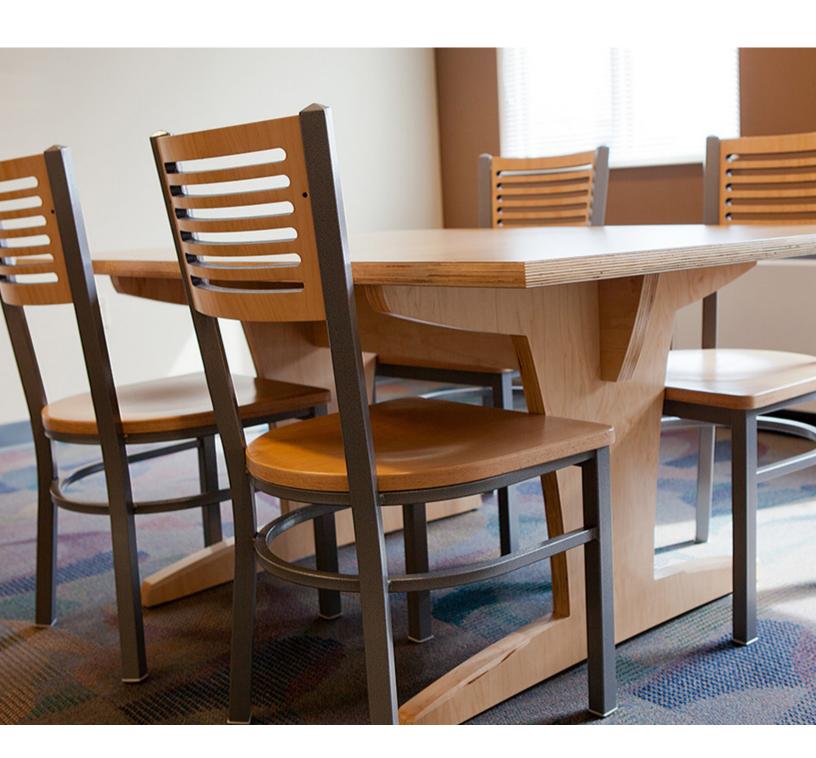

#### features

- · Side chair, barstool and swivel barstool models available.
- A range of back designs and material options available. Choose from several metal and wood styles or an upholstered back.
- Upholstered or wood seat.

- Premium nylon glides for unsurpassed wear resistance.
- Steel frame and back available in a variety of standard powder coat finishes.
- Steel frame with hand-tailored, coped and brazed joints to maximize strength and create a smooth, seamless finish that prevents rust.