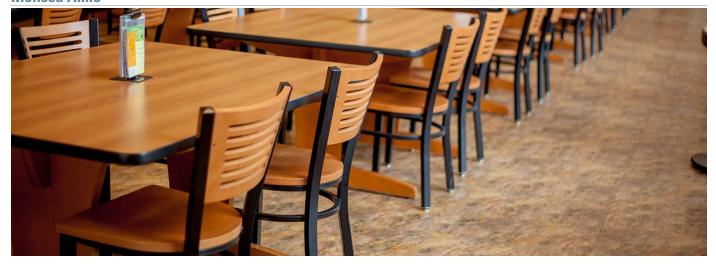

#### features

- · Side chair, barstool and swivel barstool models available.
- A range of back designs and material options available. Choose from several metal and wood styles or an upholstered back.
- Upholstered or wood seat.

- Premium nylon glides for unsurpassed wear resistance.
- Steel frame and back available in a variety of standard powder coat finishes.
- Steel frame with hand-tailored, coped and brazed joints to maximize strength and create a smooth, seamless finish that prevents rust.