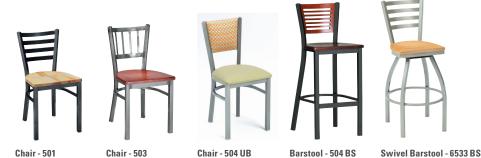

# **Melissa Anne**



#### features

- · Side chair, barstool and swivel barstool models available.
- A range of back designs and material options available. Choose from several metal and wood styles or an upholstered back.
- Upholstered or wood seat.

- Premium nylon glides for unsurpassed wear resistance.
- Steel frame and back available in a variety of standard powder coat finishes.
- Steel frame with hand-tailored, coped and brazed joints to maximize strength and create a smooth, seamless finish that prevents rust.

#### statement of line



## standard cutouts for wood back



### wood finish



## metal finish



#### Color Disclaimer

Please order actual material samples for specifying purposes. Color accuracy is not guaranteed with these images.