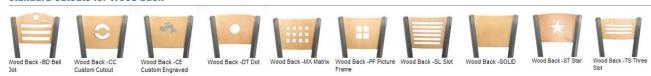

# **Melissa Anne**



#### features

- · Side chair, barstool and swivel barstool models available.
- A range of back designs and material options available. Choose from several metal and wood styles or an upholstered back.
- Upholstered or wood seat.

- Premium nylon glides for unsurpassed wear resistance.
- Steel frame and back available in a variety of standard powder coat finishes.
- Steel frame with hand-tailored, coped and brazed joints to maximize strength and create a smooth, seamless finish that prevents rust.

#### statement of line



## standard cutouts for wood back



### wood finish



## metal finish



#### Color Disclaimer

Please order actual material samples for specifying purposes. Color accuracy is not guaranteed with these images.