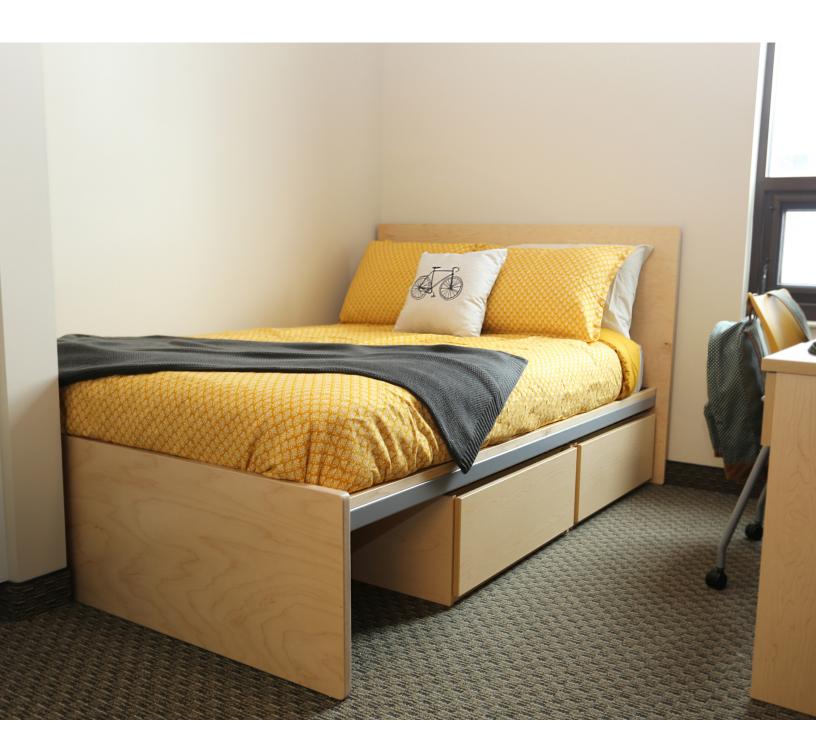

### features

- Clean lines and metal accents combine to create a contemporary aesthetic.
- Flexibility with movable shelves. The Wing Panels with integrated holes allow the metal shelves to act as a nightstand.
- Essentials stacking drawers tuck beneath bed for a space-saving solution.
- Twin, full, and queen bed sizes available.
- Headboard and footboard crafted using veneer plywood with decorative metal and wood trim side rails.

#### statement of line

**Bed, Wing Panels and Shelves** 