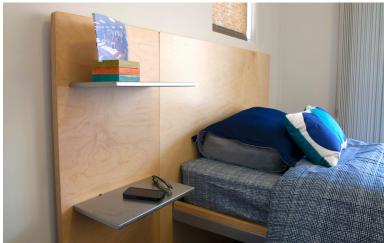

### features

- Clean lines and metal accents combine to create a contemporary aesthetic.
- Flexibility with movable shelves. The Wing Panels with integrated holes allow the metal shelves to act as a nightstand.
- Essentials stacking drawers tuck beneath bed for a space-saving solution.
- Twin, full, and queen bed sizes available.
- Headboard and footboard crafted using veneer plywood with decorative metal and wood trim side rails.