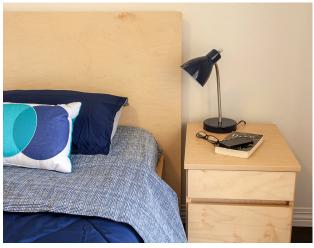

### features

- Clean lines and metal accents combine to create a contemporary aesthetic.
- Flexibility with movable shelves. The Wing Panels with integrated holes allow the metal shelves to act as a nightstand.
- Essentials stacking drawers tuck beneath bed for a space-saving solution.
- Twin, full, and queen bed sizes available.
- Headboard and footboard crafted using veneer plywood with decorative metal and wood trim side rails.