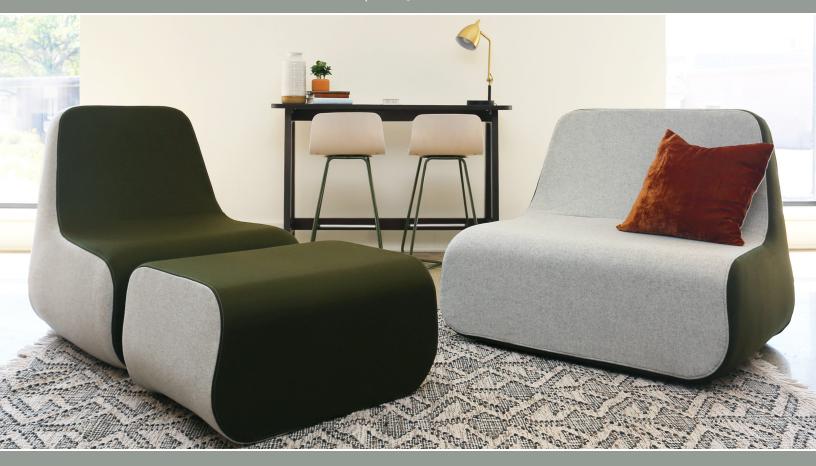

## **lotus** | lounge collection

Playful in design, comfortable in sit — Lotus inspires a relaxed environment with soft, movable pieces.

## **lotus features**

- The collection includes a Chair, Chair and a Half, and Ottoman that can stand alone or be grouped together.
- Designed for group spaces and long-sit comfort.
- The Chair and Chair and a Half feature a handle for easy mobility handle comes in three different color options
- Glides on each unit allow furniture to move easily when being rearranged
- Chair and Chair and a Half consist of three dedicated zones for up to three different fabrics. Ottoman consist of two dedicated zones for up to two different fabrics
- Coordinates well with Turner Tables.