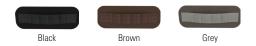

## handle options

Refer to RT London website for fabric options.

## **lotus features**

- The collection includes a Chair, Chair and a Half, and Ottoman that can stand alone or be grouped together.
- Designed for group spaces and long-sit comfort.
- The Chair and Chair and a Half feature a handle for easy mobility handle comes in three different color options
- Glides on each unit allow furniture to move easily when being rearranged
- Chair and Chair and a Half consist of three dedicated zones for up to three different fabrics. Ottoman consist of two dedicated zones for up to two different fabrics
- Coordinates well with Turner Tables.