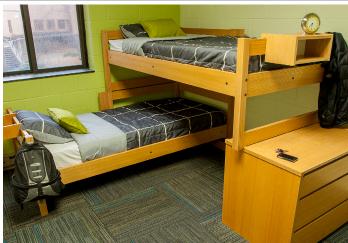

## features

- Laminate work surface with 3mm edge band.
- Solid construction. Designed to be climbed on, rearranged and stand up to student use year after year.
- Furniture components are 1" hardwood veneer plywood with 3/4" back panel using glue and dowel construction with reinforced cleats for long-lasting durability.
- Dovetail drawer box construction with removable drawer front, waterproof vinyl bottom and open to 3/4 of their depth.
- Built-in flexibility. Modular components stack and can be rearranged to create unique room configurations.
- Simple. Designed to be simple to rearrange so it can be done quickly, easily and safely - without tools.
- Versatile. Beds can be placed on the floor, bunked or stacked on furniture to create trundled or lofted layouts.

## statement of line

Twin Bed, Side Return

Twin Bed, Bunked, Side Return

Wardrobe

3-Drawer Chest

Slab Leg Desk

**Bookcase** 

**Organizer** 