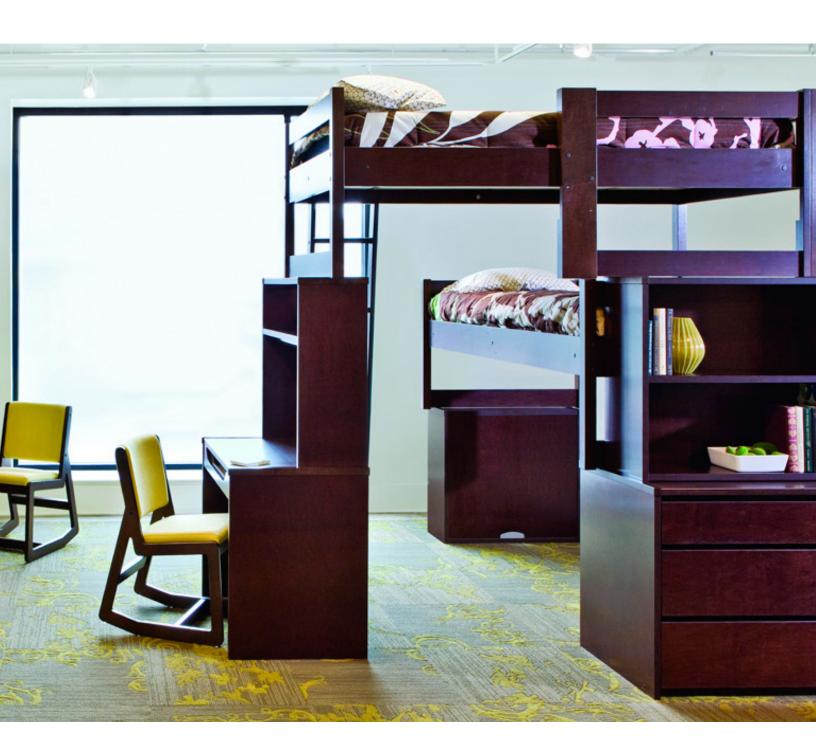

## features

- Laminate work surface with 3mm edge band.
- Solid construction. Designed to be climbed on, rearranged and stand up to student use year after year.
- Furniture components are 1" hardwood veneer plywood with 3/4" back panel using glue and dowel construction with reinforced cleats for long-lasting durability.
- Dovetail drawer box construction with removable drawer front, waterproof vinyl bottom and open to 3/4 of their depth.
- Built-in flexibility. Modular components stack and can be rearranged to create unique room configurations.
- Simple. Designed to be simple to rearrange so it can be done quickly, easily and safely - without tools.
- Versatile. Beds can be placed on the floor, bunked or stacked on furniture to create trundled or lofted layouts.

## statement of line

Twin Bed, Side Return

Twin Bed, Bunked, Side Return

Wardrobe

3-Drawer Chest

Slab Leg Desk

**Bookcase** 

**Organizer** 