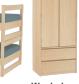

## statement of line

Twin Bed, Side Return

Twin Bed, Bunked, Side Return

Wardrobe

3-Drawer Chest

Slab Leg Desk

**Bookcase** 

**Organizer** 