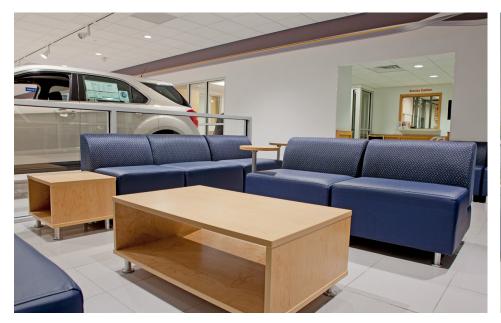

#### The Need

Kool was looking for durable lounge seating and sturdy work surfaces that would be fit for a high traffic area in a car dealership.

#### The RT London Solution:

RT London was able to provide Lucy lounge furniture to fit the space incorporating tablet arms and upholstery recommendations. The furniture was installed and because of the relationship RT London developed, Kool Chevrolet will be using RT London's interior design services expanding into private offices.