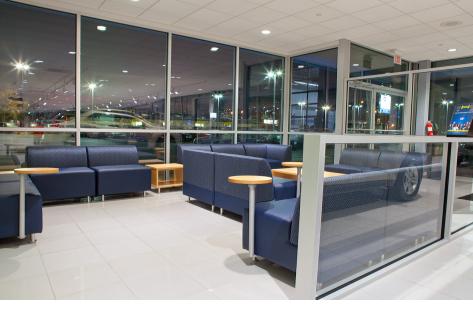

#### The Need

Kool was looking for durable lounge seating and sturdy work surfaces that would be fit for a high traffic area in a car dealership.

#### The RT London Solution:

RT London was able to provide Lucy lounge furniture to fit the space incorporating tablet arms and upholstery recommendations. The furniture was installed and because of the relationship RT London developed, Kool Chevrolet will be using RT London's interior design services expanding into private offices.