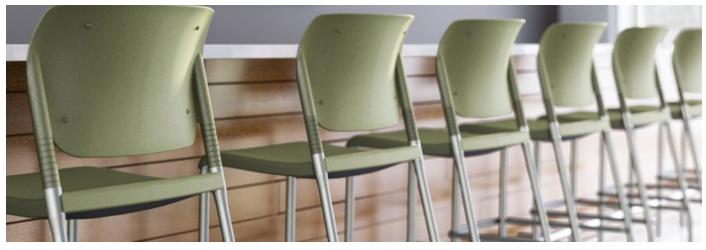

## features

- Contoured polypropylene shell for ergonomic comfort. Available in 14 colors.
- Upholstered seat and back available for added comfort and color.
- Innovative flex-back offers personalized support and comfort.
- Available with or without arms.
- Side chair is available with glides or casters and can stack 5-high on the floor