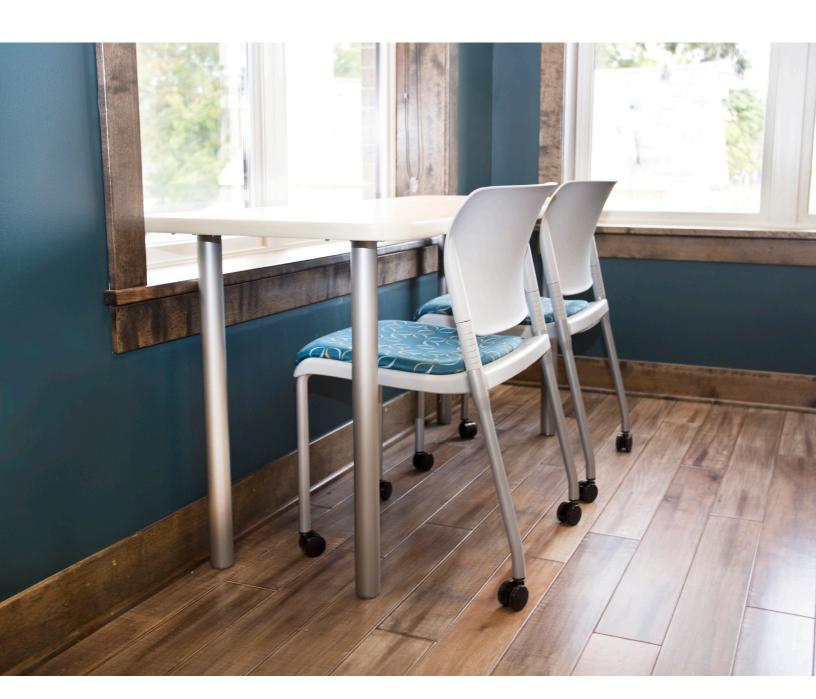

## features

- Contoured polypropylene shell for ergonomic comfort. Available in 14 colors.
- Upholstered seat and back available for added comfort and color.
- Innovative flex-back offers personalized support and comfort.
- Available with or without arms.
- Side chair is available with glides or casters and can stack 5-high on the floor