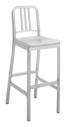

### statement of line

Side Chair, **Aluminum Seat** 

Side Chair, **Upholstered Seat** 

Barstool, **Aluminum Seat** 

Barstool. **Wood Seat** 