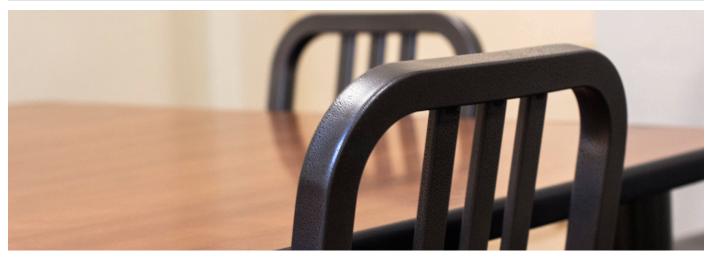

#### features

- Side chair and bars tool models available.
- Aluminum, wood or upholstered seat.
- · Premium nylon glides.
- Aluminum frame available in a variety of standard powder coat finishes.
- Precision CNC-machinery and carefully engineered weld placement make the aluminum frame incredibly strong, yet surprisingly lightweight.
- All-aluminum models are ideal for outdoor use.