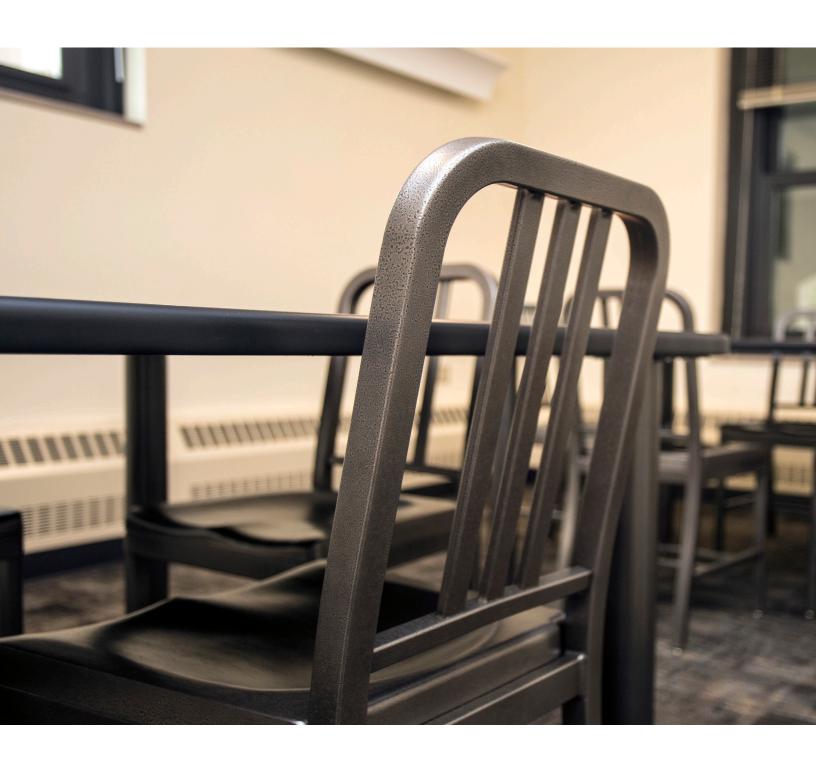

#### features

- Side chair and bars tool models available.
- Aluminum, wood or upholstered seat.
- · Premium nylon glides.
- Aluminum frame available in a variety of standard powder coat finishes.
- Precision CNC-machinery and carefully engineered weld placement make the aluminum frame incredibly strong, yet surprisingly lightweight.
- All-aluminum models are ideal for outdoor use.