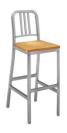

### statement of line

Side Chair, **Aluminum Seat** 

Side Chair, **Upholstered Seat** 

Barstool, **Aluminum Seat** 

Barstool. **Wood Seat** 