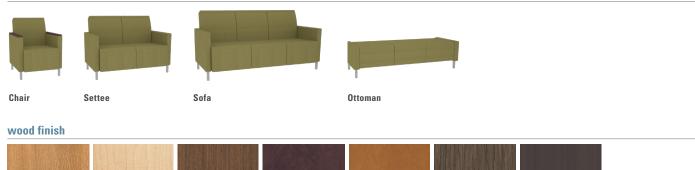

## statement of line

Cinnamon Noche Maple Driftwood Maple

## **Color Disclaimer**

0ak

Natural Maple

Please order actual material samples for specifying purposes. Color accuracy is not guaranteed with these images.

Chestnut Maple

Cocoa Maple