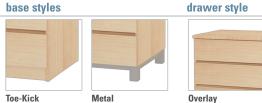

#### features

- Hardwood veneer plywood or laminate with engineered wood core.
- Glue and dowel construction.
- Standard depth is 24"d. Select products are available in 20"d.
- Casegood accessories available: Tack Board, Task Light, Hasp Lock and Power.
- Often configured with Breton, Essix, Evolve, Griffin, Maxwell and Tool Free Beds
- Choose from a range of options including pulls, bases and drawers.