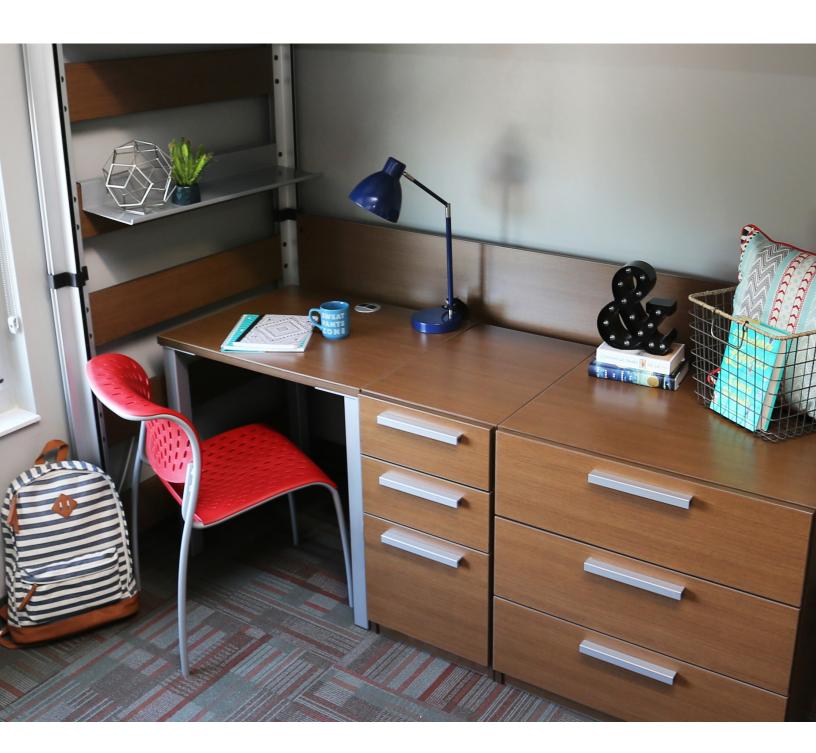

#### features

- Hardwood veneer plywood or laminate with engineered wood core.
- Glue and dowel construction.
- Standard depth is 24"d. Select products are available in 20"d.
- Casegood accessories available: Tack Board, Task Light, Hasp Lock and Power.
- Often configured with Breton, Essix, Evolve, Griffin, Maxwell and Tool Free Beds
- Choose from a range of options including pulls, bases and drawers.