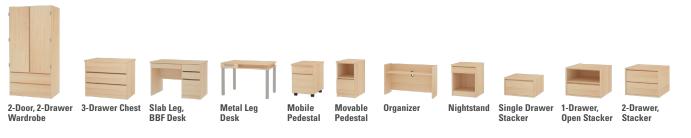

## **Essentials**



#### features

- Hardwood veneer plywood or laminate with engineered wood core.
- Glue and dowel construction.
- Standard depth is 24"d. Select products are available in 20"d.
- Casegood accessories available: Tack Board, Task Light, Hasp Lock and Power.
- Often configured with Breton, Essix, Evolve, Griffin, Maxwell and Tool Free Beds
- Choose from a range of options including pulls, bases and drawers.

### statement of line





Loop



# Integral finishes



#### **Color Disclaimer**

Please order actual material samples for specifying purposes. Color accuracy is not guaranteed with these images.



Bar