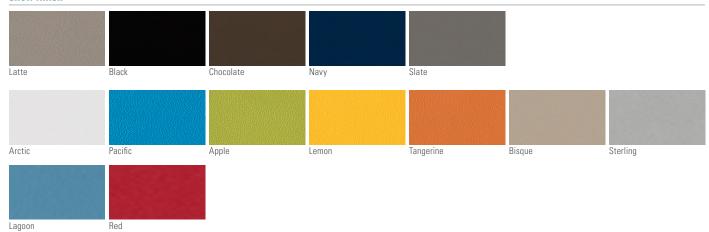

### features

- Continuous wire frame in black or chrome makes an elegant design statement.
- Lightweight, one-piece molded polypropylene shell is available in 14 colors.
- Back has hand hold for quick, easy transport.
- Arm and armless models available.

### statement of line

**Armless Chair** 

Stacker Cart

shell finish