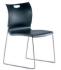

## Rowdy



### features

- Continuous wire frame in black or chrome makes an elegant design statement.
- Lightweight, one-piece molded polypropylene shell is available in 14 colors.
- Back has hand hold for quick, easy transport.
- Arm and armless models available.

- Non-marring molded glides.
- Upholstered seat cushion for added color and comfort.
- Armless model stacks 15-high on floor, 40-high on cart. Arm model stacks 10-high on floor, 25-high on cart.

### statement of line







**Armless Chair** 

Stacker Cart

shell finish



# metal finish



#### **Color Disclaimer**

Please order actual material samples for specifying purposes. Color accuracy is not guaranteed with these images.