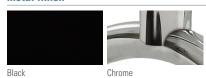

### features

- Continuous wire frame in black or chrome makes an elegant design statement.
- Lightweight, one-piece molded polypropylene shell is available in 14 colors.
- Back has hand hold for quick, easy transport.
- Arm and armless models available.

# metal finish