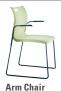

### features

- Continuous wire frame in black or chrome makes an elegant design statement.
- Lightweight, one-piece molded polypropylene shell is available in 14 colors.
- Back has hand hold for quick, easy transport.
- Arm and armless models available.

### statement of line

**Armless Chair** 

Stacker Cart

shell finish