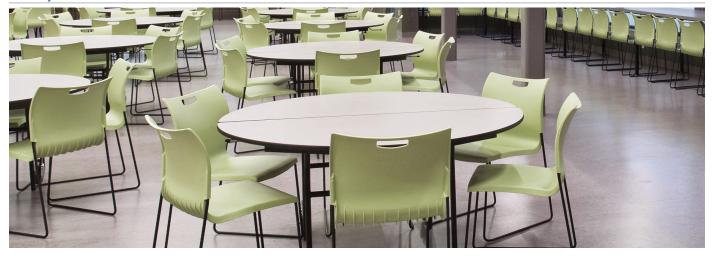

## Rowdy

### features

- Continuous wire frame in black or chrome makes an elegant design statement.
- Lightweight, one-piece molded polypropylene shell is available in 14 colors.
- Back has hand hold for quick, easy transport.
- Arm and armless models available.

- Non-marring molded glides.
- Upholstered seat cushion for added color and comfort.
- Armless model stacks 15-high on floor, 40-high on cart. Arm model stacks 10-high on floor, 25-high on cart.