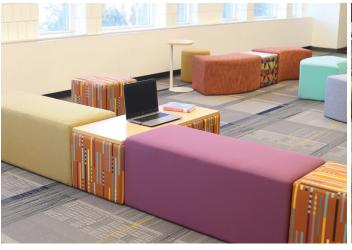

# **Doozie**

#### features

- Modular design allows units to be rearranged to create endless configurations.
- 11 shapes and sizes.
- Flexible design fits any environment.
- Speck, Spot, Block and Brick available with 1" laminate top and 3mm edgeband.
- Appeals to users and brings function and flexibility to any space.
- Plastic glides on each unit help furniture move easily when being rearranged.
- Fabric patterns are not recommended on curved pieces due to the modular design.

### statement of line

Suggested table pairing: Buckley, Fulton, Lyon, Morris, Turner