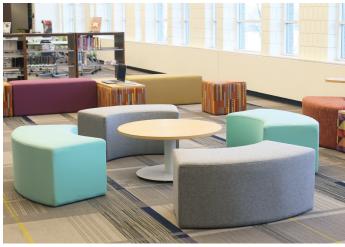

# **Doozie**

#### features

- Modular design allows units to be rearranged to create endless configurations.
- 11 shapes and sizes.
- Flexible design fits any environment.
- Speck, Spot, Block and Brick available with 1" laminate top and 3mm edgeband.
- Appeals to users and brings function and flexibility to any space.
- Plastic glides on each unit help furniture move easily when being rearranged.
- Fabric patterns are not recommended on curved pieces due to the modular design.

### statement of line

Suggested table pairing: Buckley, Fulton, Lyon, Morris, Turner