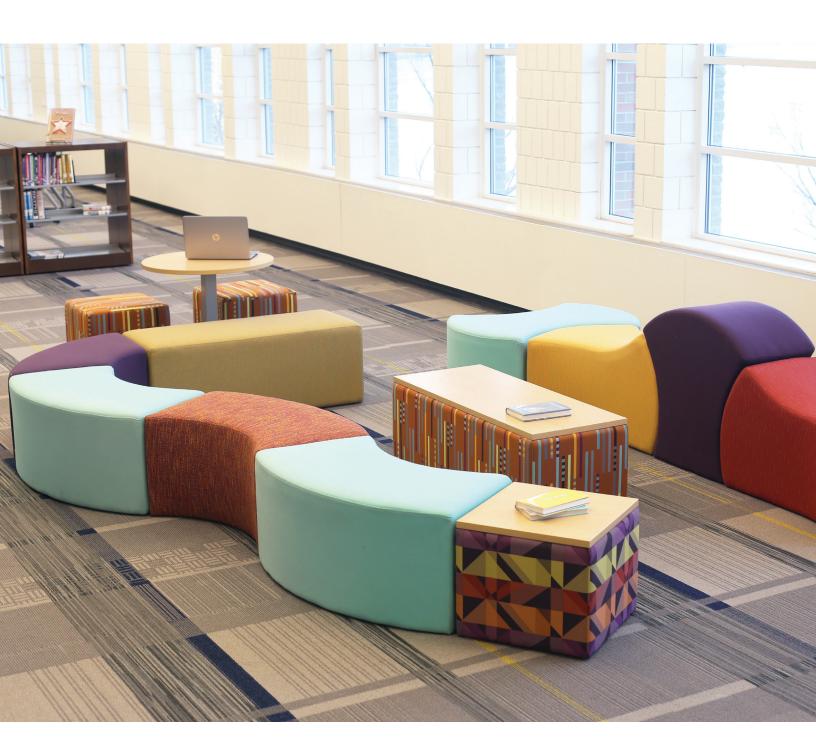

# **Doozie**

#### features

- Modular design allows units to be rearranged to create endless configurations.
- 11 shapes and sizes.
- Flexible design fits any environment.
- Speck, Spot, Block and Brick available with 1" laminate top and 3mm edgeband.
- Appeals to users and brings function and flexibility to any space.
- Plastic glides on each unit help furniture move easily when being rearranged.
- Fabric patterns are not recommended on curved pieces due to the modular design.

### statement of line

Suggested table pairing: Buckley, Fulton, Lyon, Morris, Turner