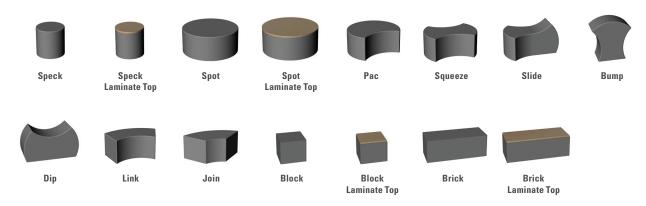

#### features

- Modular design allows units to be rearranged to create endless configurations.
- 11 shapes and sizes.
- Flexible design fits any environment.
- Speck, Spot, Block and Brick available with 1" laminate top and 3mm edgeband.
- Appeals to users and brings function and flexibility to any space.
- Plastic glides on each unit help furniture move easily when being rearranged.
- Fabric patterns are not recommended on curved pieces due to the modular design.