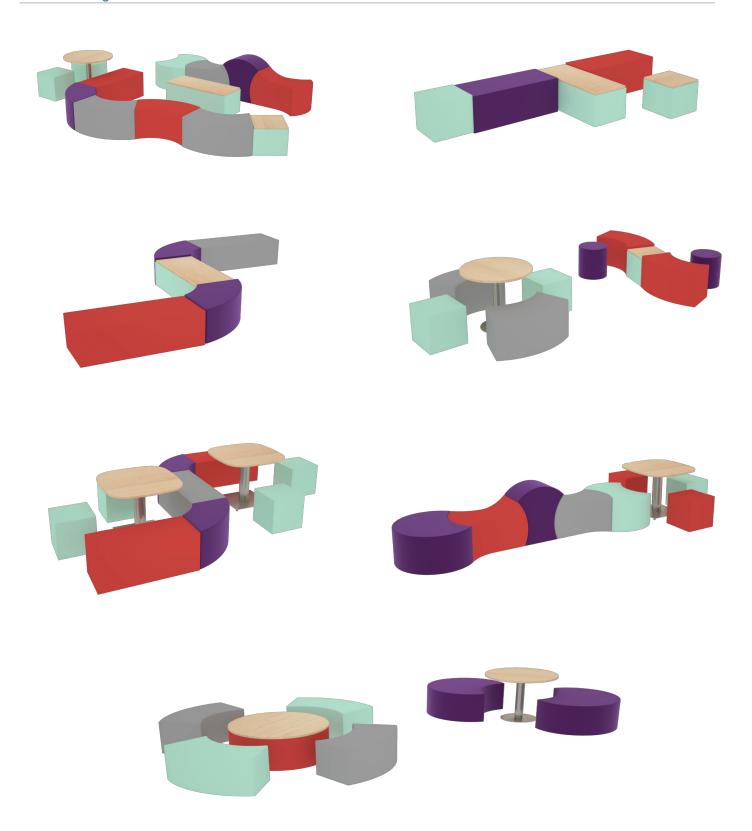

#### features

- Modular design allows units to be rearranged to create endless configurations.
- 11 shapes and sizes.
- Flexible design fits any environment.
- Speck, Spot, Block and Brick available with 1" laminate top and 3mm edgeband.
- Appeals to users and brings function and flexibility to any space.
- Plastic glides on each unit help furniture move easily when being rearranged.
- Fabric patterns are not recommended on curved pieces due to the modular design.

### statement of line

Suggested table pairing: Buckley, Fulton, Lyon, Morris, Turner