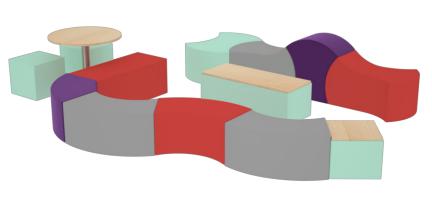

Featured: Link, Turner Coffee Table

Featured: Block, Brick, Lyon Flip-Top Table

Featured: Brick, Block, Turner Personal Table

Featured: Block, Brick, Join, Slide, Bump, Buckley Table

Featured: Speck, Squeeze, Slide, Bump, Buckley Table