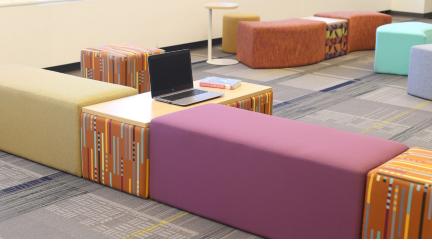

Featured: Link, Turner Coffee Table

Featured: Block, Brick, Lyon Flip-Top Table

Featured: Brick, Block, Turner Personal Table

Featured: Block, Brick, Join, Slide, Bump, Buckley Table

Featured: Speck, Squeeze, Slide, Bump, Buckley Table