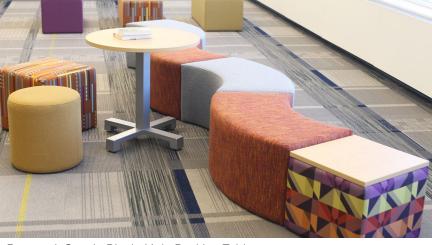

Featured: Link, Turner Coffee Table

Featured: Block, Brick, Lyon Flip-Top Table

Featured: Brick, Block, Turner Personal Table

Featured: Block, Brick, Join, Slide, Bump, Buckley Table

Featured: Speck, Squeeze, Slide, Bump, Buckley Table