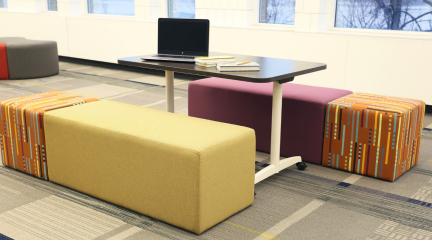

Featured: Link, Turner Coffee Table

Featured: Block, Brick, Lyon Flip-Top Table

Featured: Brick, Block, Turner Personal Table

Featured: Block, Brick, Join, Slide, Bump, Buckley Table

Featured: Speck, Squeeze, Slide, Bump, Buckley Table