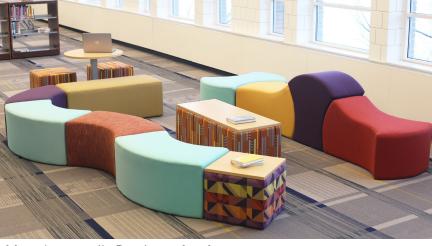

Featured: Link, Turner Coffee Table

Featured: Block, Brick, Lyon Flip-Top Table

Featured: Brick, Block, Turner Personal Table

Featured: Block, Brick, Join, Slide, Bump, Buckley Table

Featured: Speck, Squeeze, Slide, Bump, Buckley Table