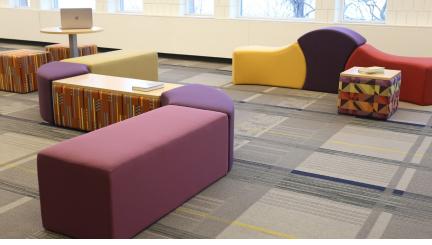

Featured: Link, Turner Coffee Table

Featured: Block, Brick, Lyon Flip-Top Table

Featured: Brick, Block, Turner Personal Table

Featured: Block, Brick, Join, Slide, Bump, Buckley Table

Featured: Speck, Squeeze, Slide, Bump, Buckley Table