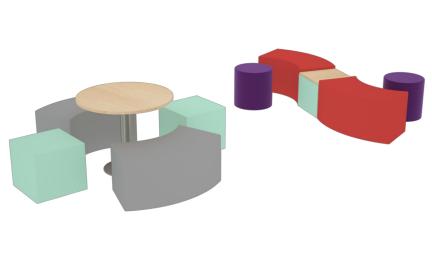

Featured: Link, Turner Coffee Table

Featured: Block, Brick, Lyon Flip-Top Table

Featured: Brick, Block, Turner Personal Table

Featured: Block, Brick, Join, Slide, Bump, Buckley Table

Featured: Speck, Squeeze, Slide, Bump, Buckley Table