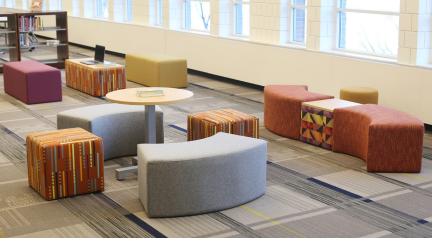

Featured: Link, Turner Coffee Table

Featured: Block, Brick, Lyon Flip-Top Table

Featured: Brick, Block, Turner Personal Table

Featured: Block, Brick, Join, Slide, Bump, Buckley Table

Featured: Speck, Squeeze, Slide, Bump, Buckley Table