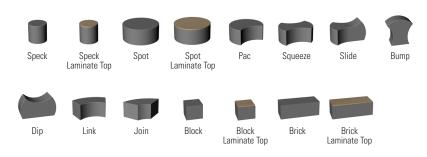

## **DOOZIE**

RT LONDON®

FLEXIBLE • MODULAR • MODERN

## **STATEMENT OF LINE**



Suggested table pairing: Buckley, Fulton, Lyon, Morris, Turner









Enhance any environment with flexible and contemporary Doozie lounge pieces. Configure Doozie pieces to be used in an individual or group setting whether it be for universities, K-12, corporate lobbies, children centers or informal collaborative spaces.



Grand Rapids MI: 877.613.2012 | Lacey WA: 888.315.1579 | rtlondon.com



Meet the versatile Doozie, perfect for any space



Featured: Speck, Block, Link, Buckley Table



Featured: Brick, Block, Link, Speck, Buckley Table



Featured: Link, Turner Coffee Table



Featured: Block, Brick, Lyon Flip-Top Table



Featured: Brick, Block, Turner Personal Table



Featured: Block, Brick, Join, Slide, Bump, Buckley Table



Featured: Speck, Squeeze, Slide, Bump, Buckley T