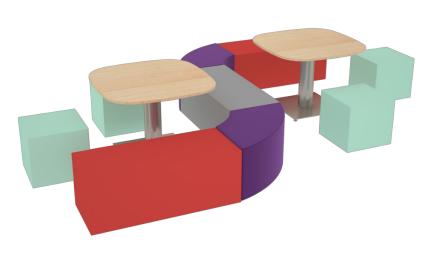

Featured: Link, Turner Coffee Table

Featured: Block, Brick, Lyon Flip-Top Table

Featured: Brick, Block, Turner Personal Table

Featured: Block, Brick, Join, Slide, Bump, Buckley Table

Featured: Speck, Squeeze, Slide, Bump, Buckley Table