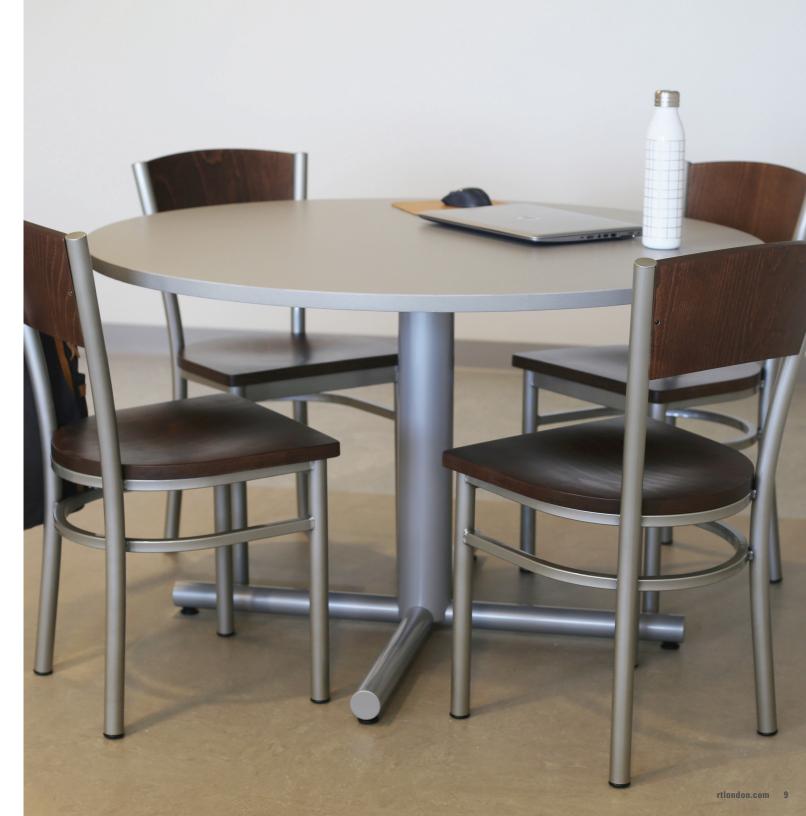

## Morris

- Laminate top with 3mm matching PVC
- Steel column and base available in standard powdercoat finishes.
- Adjustable leveling glides on base.
- Square, round and rectangular table shapes available.
- Round pedestal base for round tops. Square pedestal base for square tops. Rectangle pedestal base for rectangular tops.
- Available in pub height.
- Shown: Morris Table, InFlex Chairs.