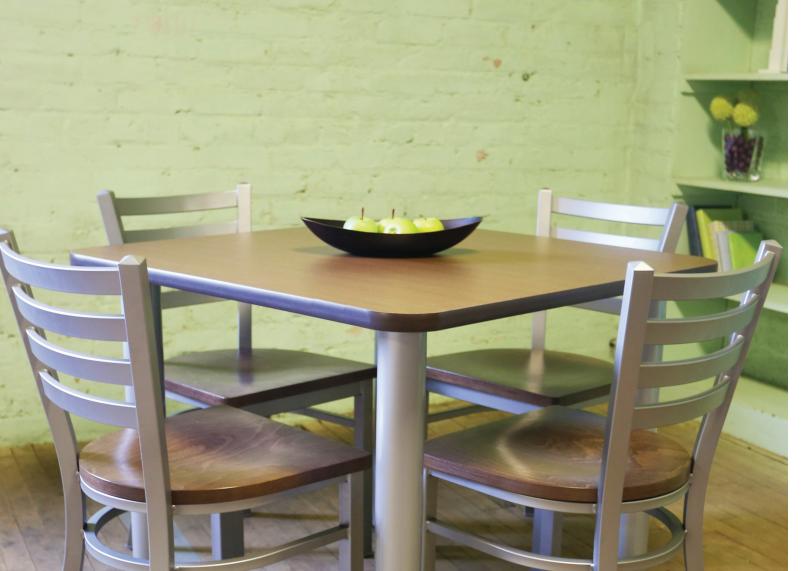

## Buckley

Durability at its finest. Tough enough to withstand years of commercial use and abuse. Bases and support columns are die cast aluminum.

- Laminate top with 3mm matching PVC edgeband.
- Adjustable leveling glides on base.
- Casters available on rectangular shapes.
- Square, round & rectangular table shapes available.
- Available in pub height.
- Shown: Buckley Table, Sadie II Chair.

### Fulton

Durability at its finest. Tough enough to withstand years of commercial use and abuse. Bases and support columns are structural grade steel.

- Laminate top with 3mm matching PVC edgeband.
- Steel base available in a variety of standard powder coat finishes.
- Adjustable leveling glides on base.
- Square, round & rectangular table shapes available.
- Available in pub height.
- Shown: Fulton Table, Melissa Anne Chairs.

## Morris

- Laminate top with 3mm matching PVC
- Steel column and base available in standard powdercoat finishes.
- Adjustable leveling glides on base.
- Square, round and rectangular table shapes available.
- Round pedestal base for round tops. Square pedestal base for square tops. Rectangle pedestal base for rectangular tops.
- Available in pub height.
- Shown: Morris Table, InFlex Chairs.