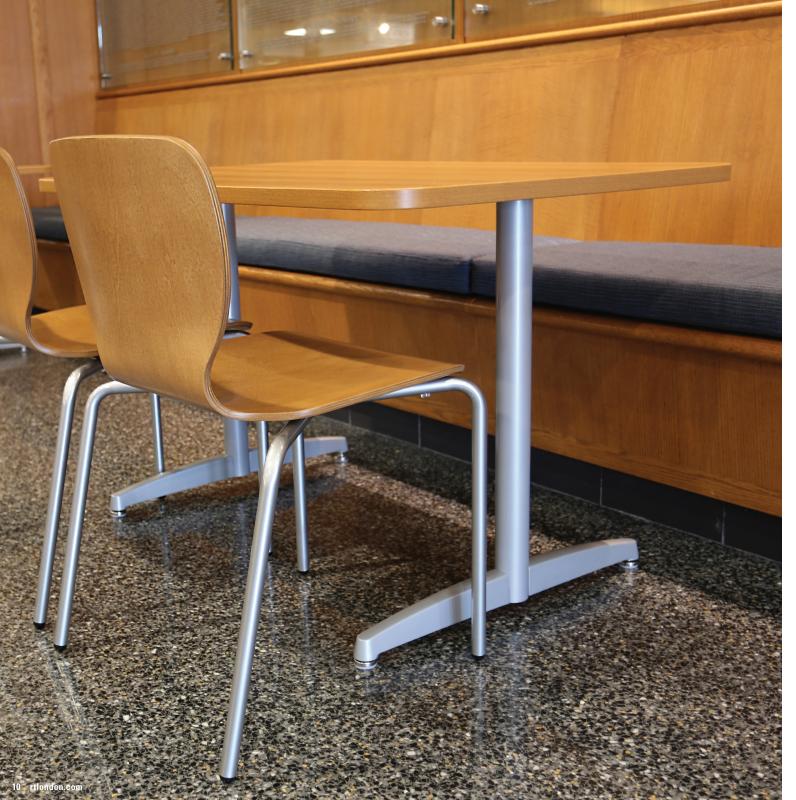

#### Lyon

Rectangular w/ X-Base

- Laminate top with 3mm matching PVC edgeband.
- Cast aluminum base with steel column available in standard powdercoat finishes.
- Adjustable leveling glides on base.
- Square, round & rectangular table shapes available.
- Available in pub height.
- Shown: Lyon Table, Felix Jr. Chairs.