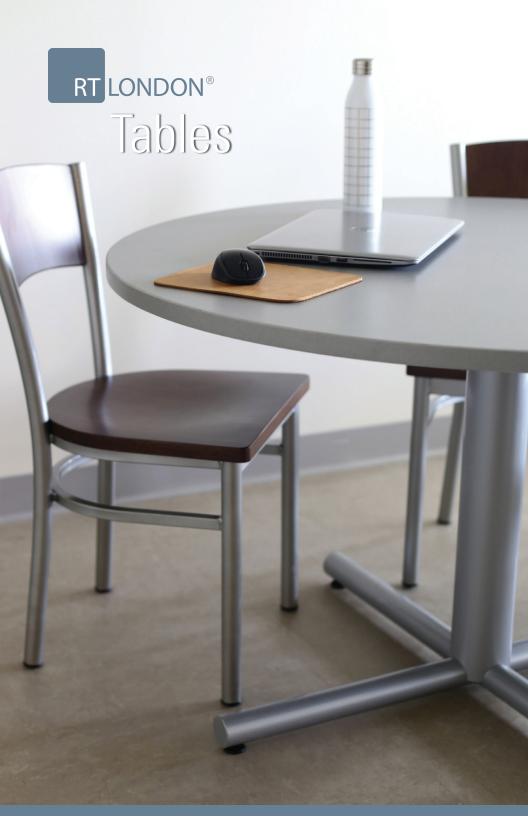

## Buckley

Durability at its finest. Tough enough to withstand years of commercial use and abuse. Bases and support columns are die cast aluminum.

- Laminate top with 3mm matching PVC edgeband.
- Adjustable leveling glides on base.
- Casters available on rectangular shapes.
- Square, round & rectangular table shapes available.
- Available in pub height.
- Shown: Buckley Table, Sadie II Chair.

### Fulton

Durability at its finest. Tough enough to withstand years of commercial use and abuse. Bases and support columns are structural grade steel.

- Laminate top with 3mm matching PVC edgeband.
- Steel base available in a variety of standard powder coat finishes.
- Adjustable leveling glides on base.
- Square, round & rectangular table shapes available.
- Available in pub height.
- Shown: Fulton Table, Melissa Anne Chairs.

#### Lyon

Rectangular w/ X-Base

- Laminate top with 3mm matching PVC edgeband.
- Cast aluminum base with steel column available in standard powdercoat finishes.
- Adjustable leveling glides on base.
- Square, round & rectangular table shapes available.
- Available in pub height.
- Shown: Lyon Table, Felix Jr. Chairs.

## Morris

- Laminate top with 3mm matching PVC
- Steel column and base available in standard powdercoat finishes.
- Adjustable leveling glides on base.
- Square, round and rectangular table shapes available.
- Round pedestal base for round tops. Square pedestal base for square tops. Rectangle pedestal base for rectangular tops.
- Available in pub height.
- Shown: Morris Table, InFlex Chairs.