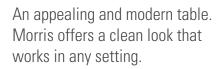

## Morris

- Laminate top with 3mm matching PVC
- Steel column and base available in standard powdercoat finishes.
- Adjustable leveling glides on base.
- Square, round and rectangular table shapes available.
- Round pedestal base for round tops. Square pedestal base for square tops. Rectangle pedestal base for rectangular tops.
- Available in pub height.
- Shown: Morris Table, InFlex Chairs.