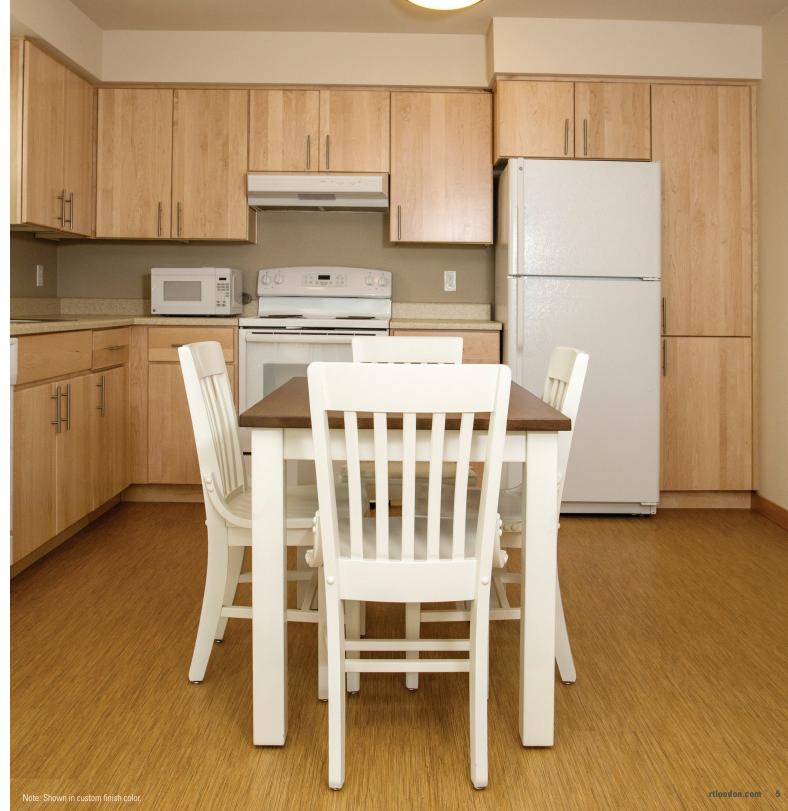

## 4-Postec

Sturdy, solid wood legs, make this table strong and durable, yet simple and classic for long-lasting value.

- Solid wood legs and frame.
- Easy to clean laminate work surface with matching PVC edge band.
- Glue and dowel construction.
- Square and rectangular shapes available. Custom sizes available.
- Shown: 4-Posted Table, Series 95 Chairs.