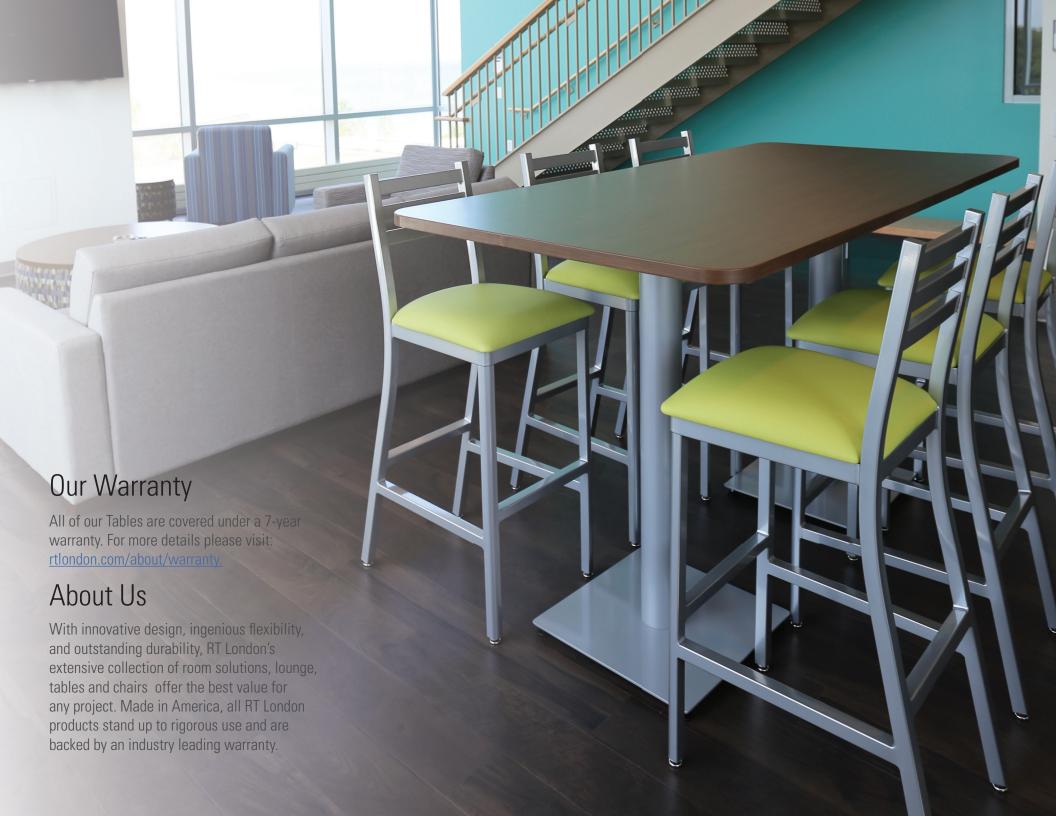

## Morris

- Laminate top with 3mm matching PVC
- Steel column and base available in standard powdercoat finishes.
- Adjustable leveling glides on base.
- Square, round and rectangular table shapes available.
- Round pedestal base for round tops. Square pedestal base for square tops. Rectangle pedestal base for rectangular tops.
- Available in pub height.
- Shown: Morris Table, InFlex Chairs.