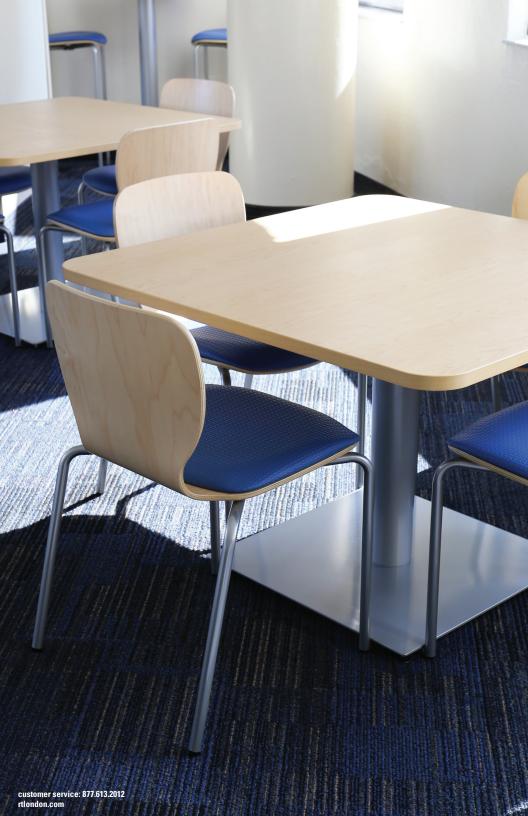

## Morris

- Laminate top with 3mm matching PVC
- Steel column and base available in standard powdercoat finishes.
- Adjustable leveling glides on base.
- Square, round and rectangular table shapes available.
- Round pedestal base for round tops. Square pedestal base for square tops. Rectangle pedestal base for rectangular tops.
- Available in pub height.
- Shown: Morris Table, InFlex Chairs.