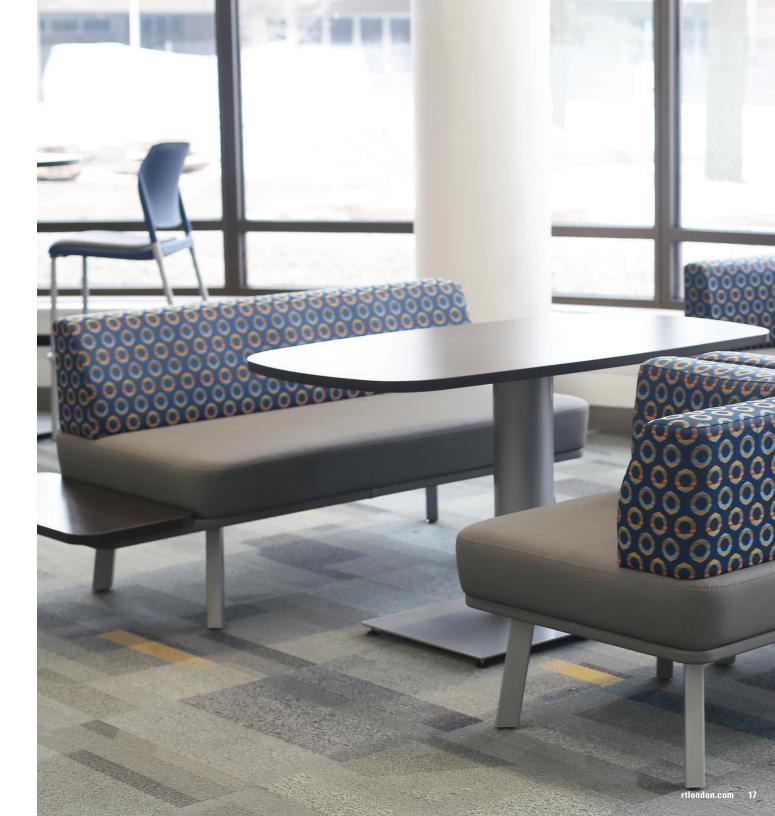

## Turner

Coffee and End Table, Roval, Guitar Pick or Round

Simple, playful and refined. Turner Tables are designed to coordinate with Turner Lounge, yet crossover seamlessly into other collections.

- Laminate top with 3mm matching PVC edgeband.
- Steel column and base available in standard powdercoat finishes.
- Adjustable leveling glides on base.
- Ledge table available in metal or wood legs.
- Rectangular, Round, Roval, Guitar Pick and Personal table shapes available.
- Shown: Turner Table, Turner Lounge.