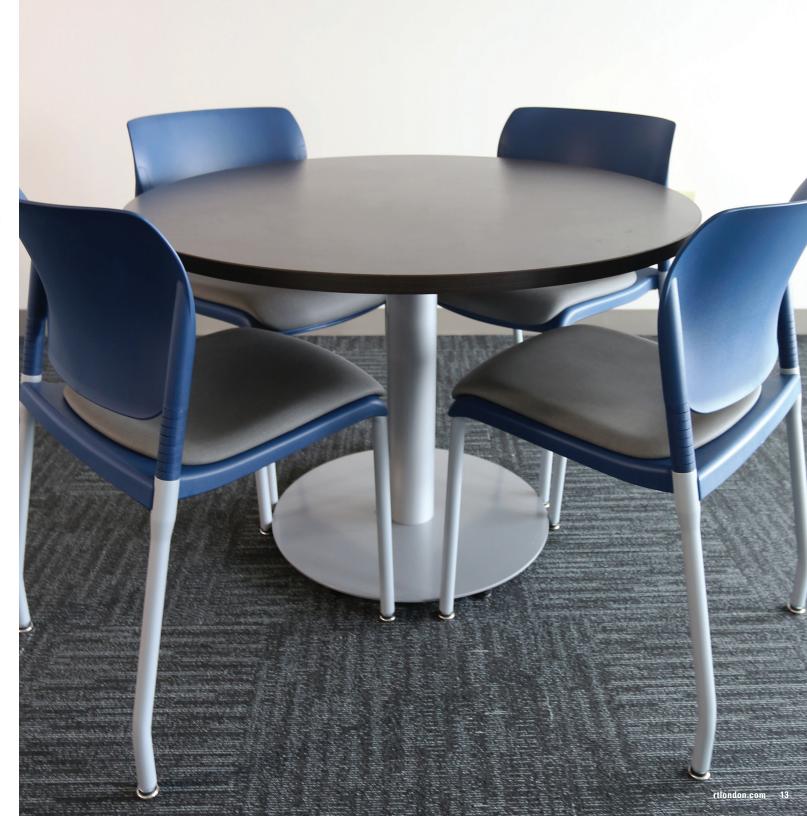

# Sherwood

Solid and strong hardwood veneer plywood with unique interlocking construction. It's tough to find a more durable table.

- Square, round and rectangular shapes available in multiple sizes. Easy-to-clean laminate top with two edge options to choose
- X-and Trestle style bases available.
- Base supports are 1 1/2" hardwood veneer with a decorative core ply, interlocking joinery and have exposed and finished ply edges with solid wood caps on feet.
- Sub-top adds durability and stability to table.
- Trestle base has technology options grommets and power/data port to support access at work surface.
- Shown: Sherwood Table, Melissa Anne Chairs.