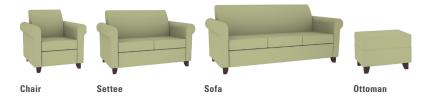

## features

- Chair, Settee, Sofa and Ottoman available.
- Choice of plastic, metal, wood legs in Cocoa finish or swivel base: veneer with matching PVC edgeband round swivel base.
- Seat cushions are reversible and zippered for ease of cleaning; and tethered so they stay put.
- Arms and seat/back are constructed of separate units for component re-upholstery if they become damaged or worn.
- Renewable construction. Simple, field replaceable components and covers make repairs and updates possible, in minutes.

#### statement of line