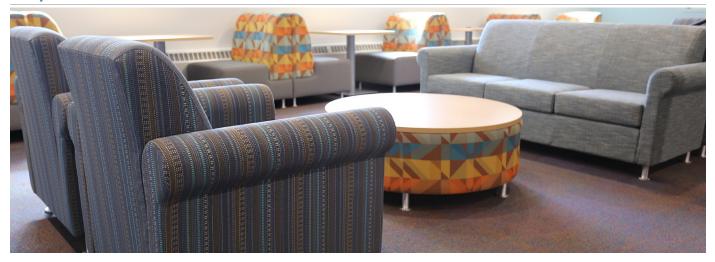

## features

- Chair, Settee, Sofa and Ottoman available.
- Choice of plastic, metal, wood legs in Cocoa finish or swivel base: veneer with matching PVC edgeband round swivel base.
- Seat cushions are reversible and zippered for ease of cleaning; and tethered so they stay put.
- Arms and seat/back are constructed of separate units for component re-upholstery if they become damaged or worn.
- Renewable construction. Simple, field replaceable components and covers make repairs and updates possible, in minutes.