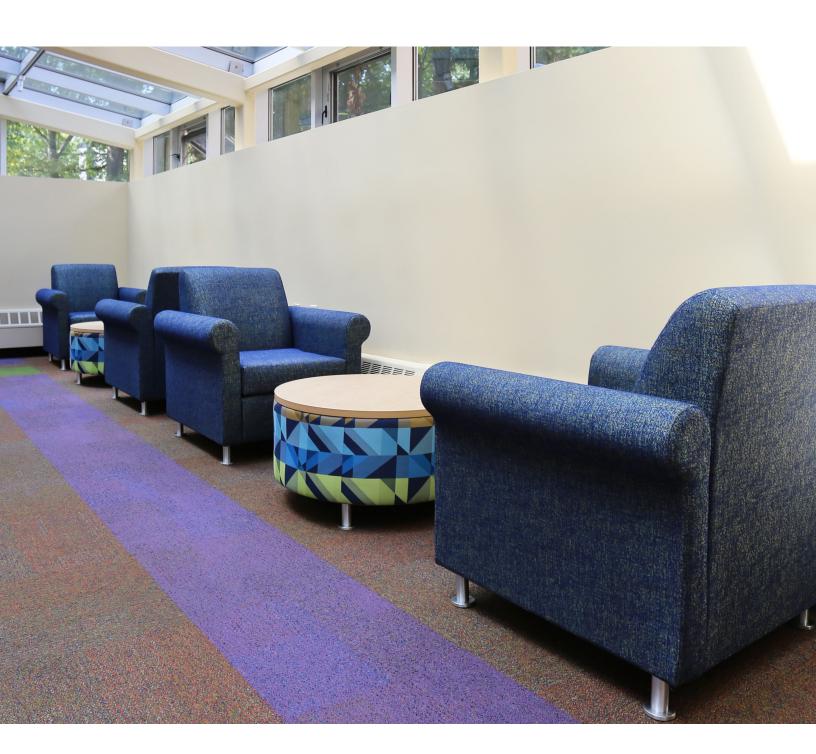

## features

- Chair, Settee, Sofa and Ottoman available.
- Choice of plastic, metal, wood legs in Cocoa finish or swivel base: veneer with matching PVC edgeband round swivel base.
- Seat cushions are reversible and zippered for ease of cleaning; and tethered so they stay put.
- Arms and seat/back are constructed of separate units for component re-upholstery if they become damaged or worn.
- Renewable construction. Simple, field replaceable components and covers make repairs and updates possible, in minutes.