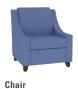

#### features

- Chair, Settee and Sofa available.
- Choice of plastic, metal, wood legs in Cocoa finish or swivel base: veneer with matching PVC edgeband round swivel base.
- Seat cushions are reversible and zippered for ease of cleaning; and tethered so they stay put.
- Arms and seat/back are constructed of separate units for component re-upholstery if they become damaged or worn.
- Renewable construction. Simple, field replaceable components and cover make repairs and updates possible, in minutes.

## statement of line