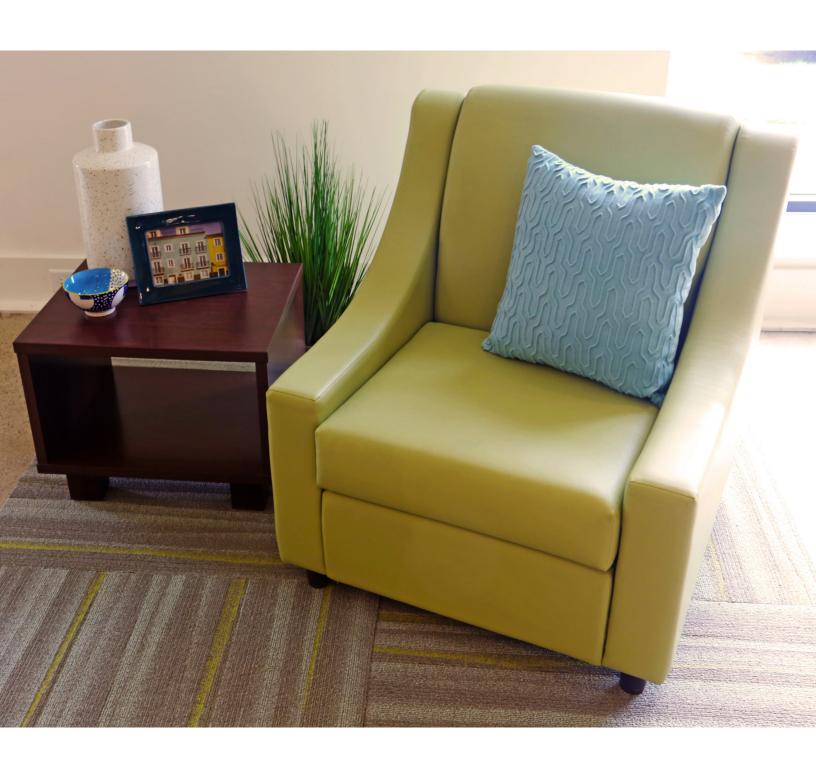

# Nora

#### features

- Chair, Settee and Sofa available.
- Choice of plastic, metal, wood legs in Cocoa finish or swivel base: veneer with matching PVC edgeband round swivel base.
- Seat cushions are reversible and zippered for ease of cleaning; and tethered so they stay put.
- Arms and seat/back are constructed of separate units for component re-upholstery if they become damaged or worn.
- Renewable construction. Simple, field replaceable components and cover make repairs and updates possible, in minutes.