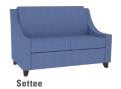

#### features

- Chair, Settee and Sofa available.
- Choice of plastic, metal, wood legs in Cocoa finish or swivel base: veneer with matching PVC edgeband round swivel base.
- Seat cushions are reversible and zippered for ease of cleaning; and tethered so they stay put.
- Arms and seat/back are constructed of separate units for component re-upholstery if they become damaged or worn.
- Renewable construction. Simple, field replaceable components and cover make repairs and updates possible, in minutes.

## statement of line