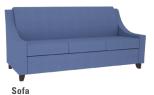

#### features

- Chair, Settee and Sofa available.
- Choice of plastic, metal, wood legs in Cocoa finish or swivel base: veneer with matching PVC edgeband round swivel base.
- Seat cushions are reversible and zippered for ease of cleaning; and tethered so they stay put.
- Arms and seat/back are constructed of separate units for component re-upholstery if they become damaged or worn.
- Renewable construction. Simple, field replaceable components and cover make repairs and updates possible, in minutes.