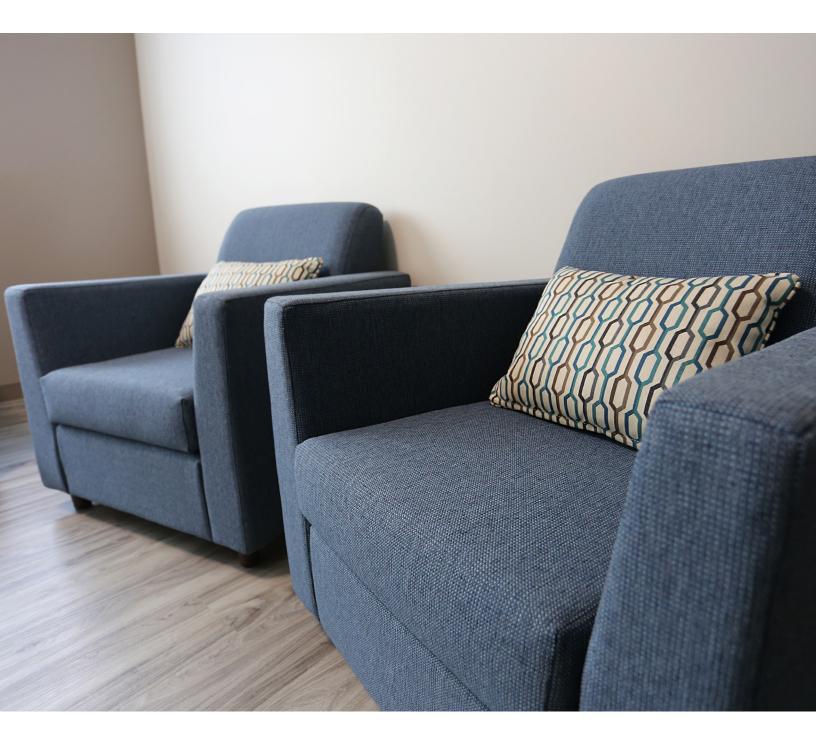

# Hudson

### features

- Chair, Settee, Sofa and Ottoman available.
- Choice of plastic, metal, wood legs in Cocoa finish or swivel base: veneer with matching PVC edgeband round swivel base.
- Seat cushions are reversible and zippered for ease of cleaning; and tethered so they stay put.