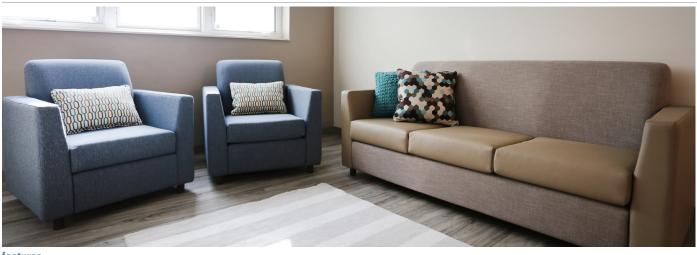

# Hudson

### features

- Chair, Settee, Sofa and Ottoman available.
- Choice of plastic, metal, wood legs in Cocoa finish or swivel base: veneer with matching PVC edgeband round swivel base.
- Seat cushions are reversible and zippered for ease of cleaning; and tethered so they stay put.