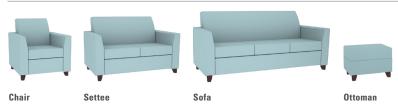

### features

- Chair, Settee, Sofa and Ottoman available.
- Choice of plastic, metal, wood legs in Cocoa finish or swivel base: veneer with matching PVC edgeband round swivel base.
- Seat cushions are reversible and zippered for ease of cleaning; and tethered so they stay put.