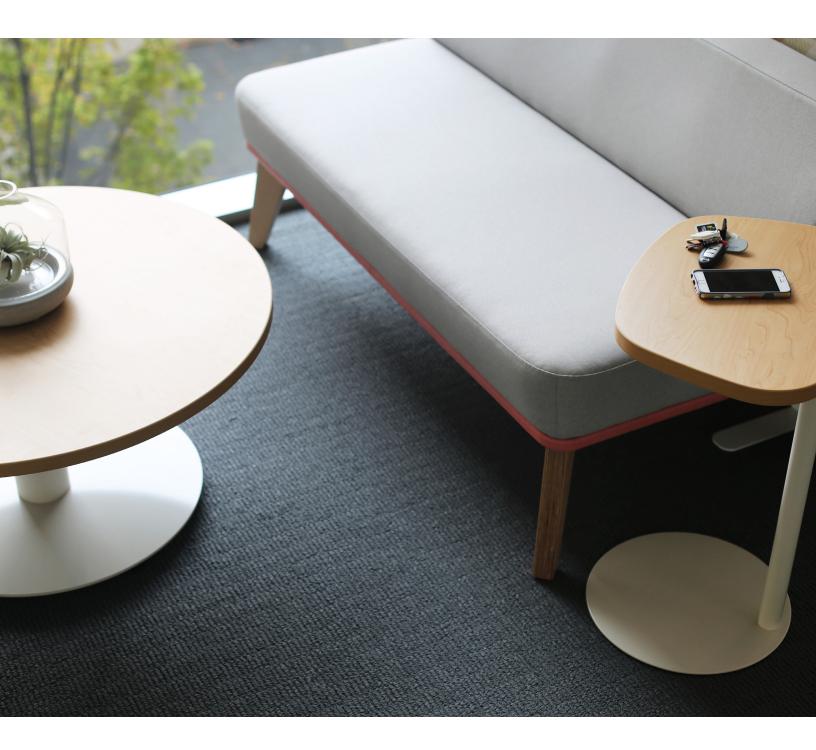

Simple, playful and refined. Turner Tables are designed to coordinate with Turner Lounge, yet crossover seamlessly into other collections.

# **Turner Tables**

## features

- Laminate top with 3mm matching PVC edgeband.
- Metal legs with choice of finishes.
- Adjustable leveling glides on base.

- Rectangular, Round, Roval, Guitar Pick and Personal table shapes available.
- Coffee and Side Table = 17"h, Personal Table = 25"h, Dining Table = 29"h, Ledge Table = 29"h or 36"h.
- Shipped ready to assemble.