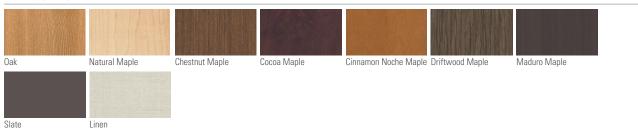

Simple, playful and refined. Turner Tables are designed to coordinate with Turner Lounge, yet crossover seamlessly into other collections.





# **Turner Tables**



## features

- Laminate top with 3mm matching PVC edgeband.
- Metal legs with choice of finishes.
- Adjustable leveling glides on base.

- Rectangular, Round, Roval, Guitar Pick and Personal table shapes available.
- Coffee and Side Table = 17"h, Personal Table = 25"h, Dining Table = 29"h, Ledge Table = 29"h or 36"h.
- Shipped ready to assemble.

## statement of line





Round



# laminate finish



# metal finish

| Black Wrinkle              | Gloss Black | Silver | Soft White |
|----------------------------|-------------|--------|------------|
| *Ledge Table not available |             |        |            |

in Black Wrinkle

## **Color Disclaimer**

Please order actual material samples for specifying purposes. Color accuracy is not guaranteed with these images.