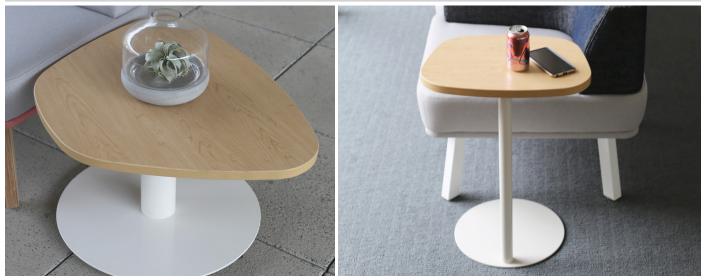

Simple, playful and refined. Turner Tables are designed to coordinate with Turner Lounge, yet crossover seamlessly into other collections.

# **Turner Tables**

## features

- Laminate top with 3mm matching PVC edgeband.
- Metal legs with choice of finishes.
- Adjustable leveling glides on base.

- Rectangular, Round, Roval, Guitar Pick and Personal table shapes available.
- Coffee and Side Table = 17"h, Personal Table = 25"h, Dining Table = 29"h, Ledge Table = 29"h or 36"h.
- Shipped ready to assemble.