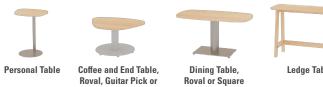

## features

- Laminate top with 3mm matching PVC edgeband.
- Metal legs with choice of finishes.
- Adjustable leveling glides on base.

- Rectangular, Round, Roval, Guitar Pick and Personal table shapes available.
- Coffee and Side Table = 17"h, Personal Table = 25"h, Dining Table = 29"h, Ledge Table = 29"h or 36"h.
- Shipped ready to assemble.

## statement of line

Round