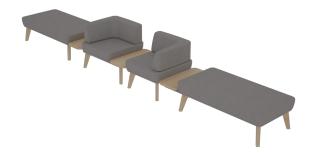

### features

- Reconfigurable lounge, booth-like settings, freestanding and ganged tables, privacy screens and personal work surfaces.
- Single or double seat benches are available.
- Chairs are available armless, or with either a left or right hand arm.
- Settees are available with or without arms.
- Seats consist of three dedicated zones for up to three different fabrics.
- Choose from metal or wood leg options.
- Most seats are available with extended base deck with integrated laminate side table.
- Integrated power option available on units with the extended deck and side
- Designed to coordinate with Turner occasional tables.

Single Seat Bench

Single Seat Bench, **Integrated Table** 

**Privacy Screen** 

Feet shipped separate and ready for install.