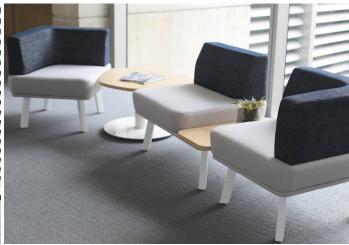

Visually sleek with a solid foundation, this collection emphasizes unique seating configurations that encourages collaboration and community while offering options to provide privacy with an array of smartly designed pieces. Turner occasional tables are designed to coordinate.

### features

- Reconfigurable lounge, booth-like settings, freestanding and ganged tables, privacy screens and personal work surfaces.
- Single or double seat benches are available.
- Chairs are available armless, or with either a left or right hand arm.
- Settees are available with or without arms.
- Seats consist of three dedicated zones for up to three different fabrics.
- Choose from metal or wood leg options.
- Most seats are available with extended base deck with integrated laminate side table.
- Integrated power option available on units with the extended deck and side
- Designed to coordinate with Turner occasional tables.

Single Seat Bench

Single Seat Bench, **Integrated Table** 

**Privacy Screen** 

Feet shipped separate and ready for install.