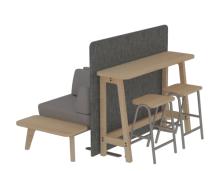

### features

- Reconfigurable lounge, booth-like settings, freestanding and ganged tables, privacy screens and personal work surfaces.
- Single or double seat benches are available.
- Chairs are available armless, or with either a left or right hand arm.
- Settees are available with or without arms.
- Seats consist of three dedicated zones for up to three different fabrics.
- Choose from metal or wood leg options.
- Most seats are available with extended base deck with integrated laminate side table.
- Integrated power option available on units with the extended deck and side
- Designed to coordinate with Turner occasional tables.

Single Seat Bench

Single Seat Bench, **Integrated Table** 

**Privacy Screen** 

Feet shipped separate and ready for install.