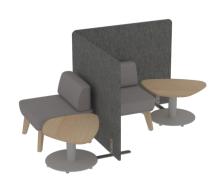

### features

- Reconfigurable lounge, booth-like settings, freestanding and ganged tables, privacy screens and personal work surfaces.
- Single or double seat benches are available.
- Chairs are available armless, or with either a left or right hand arm.
- Settees are available with or without arms.
- Seats consist of three dedicated zones for up to three different fabrics.
- Choose from metal or wood leg options.
- Most seats are available with extended base deck with integrated laminate side table.
- Integrated power option available on units with the extended deck and side
- Designed to coordinate with Turner occasional tables.

Single Seat Bench

Single Seat Bench, **Integrated Table** 

**Privacy Screen** 

Feet shipped separate and ready for install.