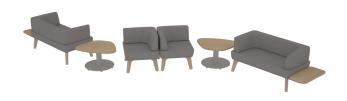

### features

- Reconfigurable lounge, booth-like settings, freestanding and ganged tables, privacy screens and personal work surfaces.
- Single or double seat benches are available.
- Chairs are available armless, or with either a left or right hand arm.
- Settees are available with or without arms.
- Seats consist of three dedicated zones for up to three different fabrics.
- Choose from metal or wood leg options.
- Most seats are available with extended base deck with integrated laminate side table.
- Integrated power option available on units with the extended deck and side
- Designed to coordinate with Turner occasional tables.

#### statement of line

Chair, Arm,

Settee, Armless

Chair, Armless Integrated Table, Left or Right

Chair, Arm Left or Right, Integrated

Settee, Arms,

Integrated Table, Left or Right

Settee, Armless, Integrated Table, Left or Right