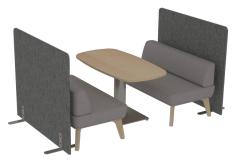

### features

- Reconfigurable lounge, booth-like settings, freestanding and ganged tables, privacy screens and personal work surfaces.
- Single or double seat benches are available.
- Chairs are available armless, or with either a left or right hand arm.
- Settees are available with or without arms.
- Seats consist of three dedicated zones for up to three different fabrics.
- Choose from metal or wood leg options.
- Most seats are available with extended base deck with integrated laminate side table.
- Integrated power option available on units with the extended deck and side
- Designed to coordinate with Turner occasional tables.

#### statement of line

Chair, Arm,

Settee, Armless

Chair, Armless Integrated Table, Left or Right

Chair, Arm Left or Right, Integrated

Settee, Arms,

Integrated Table, Left or Right

Settee, Armless, Integrated Table, Left or Right

Single Seat Bench

Single Seat Bench, **Integrated Table** 

**Privacy Screen** 

Feet shipped separate and ready for install.