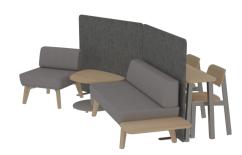

Visually sleek with a solid foundation, this collection emphasizes unique seating configurations that encourages collaboration and community while offering options to provide privacy with an array of smartly designed pieces. Turner occasional tables are designed to coordinate.

### features

- Reconfigurable lounge, booth-like settings, freestanding and ganged tables, privacy screens and personal work surfaces.
- Single or double seat benches are available.
- Chairs are available armless, or with either a left or right hand arm.
- Settees are available with or without arms.
- Seats consist of three dedicated zones for up to three different fabrics.
- Choose from metal or wood leg options.
- Most seats are available with extended base deck with integrated laminate side table.
- Integrated power option available on units with the extended deck and side
- Designed to coordinate with Turner occasional tables.

#### statement of line

Chair, Arm,

Settee, Armless

Chair, Armless Integrated Table, Left or Right

Chair, Arm Left or Right, Integrated

Settee, Arms,

Integrated Table, Left or Right

Settee, Armless, Integrated Table, Left or Right

Single Seat Bench

Single Seat Bench, **Integrated Table** 

**Privacy Screen** 

Feet shipped separate and ready for install.