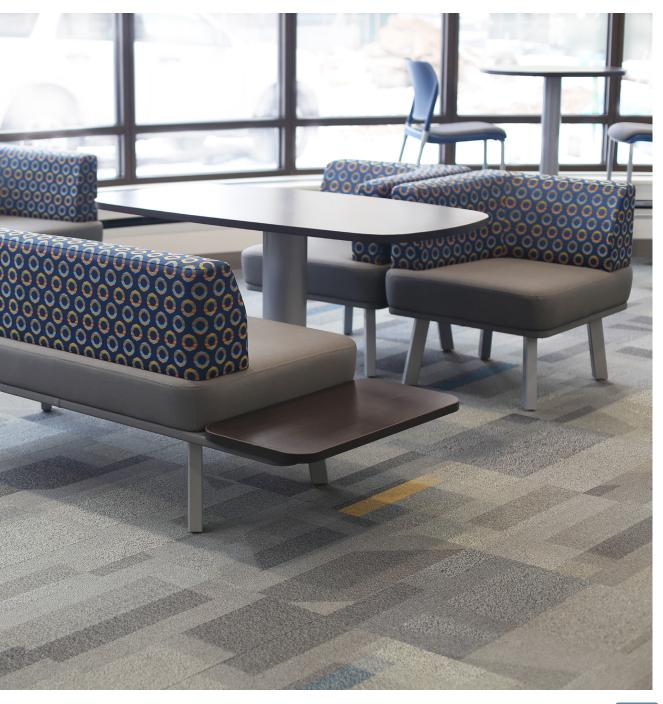

Visually sleek with a solid foundation, this collection emphasizes unique seating configurations that encourages collaboration and community while offering options to provide privacy with an array of smartly designed pieces. Turner occasional tables are designed to coordinate.

### features

- Reconfigurable lounge, booth-like settings, freestanding and ganged tables, privacy screens and personal work surfaces.
- Single or double seat benches are available.
- Chairs are available armless, or with either a left or right hand arm.
- Settees are available with or without arms.
- Seats consist of three dedicated zones for up to three different fabrics.
- Choose from metal or wood leg options.
- Most seats are available with extended base deck with integrated laminate side table.
- Integrated power option available on units with the extended deck and side
- Designed to coordinate with Turner occasional tables.

Single Seat Bench

Single Seat Bench, **Integrated Table** 

**Privacy Screen** 

Feet shipped separate and ready for install.