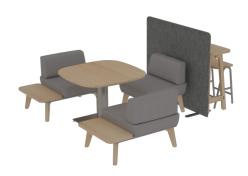

### features

- Reconfigurable lounge, booth-like settings, freestanding and ganged tables, privacy screens and personal work surfaces.
- Single or double seat benches are available.
- Chairs are available armless, or with either a left or right hand arm.
- Settees are available with or without arms.
- Seats consist of three dedicated zones for up to three different fabrics.
- Choose from metal or wood leg options.
- Most seats are available with extended base deck with integrated laminate side table.
- Integrated power option available on units with the extended deck and side
- Designed to coordinate with Turner occasional tables.

#### statement of line

Chair, Arm,

Settee, Armless

Chair, Armless Integrated Table, Left or Right

Chair, Arm Left or Right, Integrated

Settee, Arms,

Integrated Table, Left or Right

Settee, Armless, Integrated Table, Left or Right

Single Seat Bench

Single Seat Bench, **Integrated Table** 

**Privacy Screen** 

Feet shipped separate and ready for install.