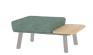

### features

- Reconfigurable lounge, booth-like settings, freestanding and ganged tables, privacy screens and personal work surfaces.
- Single or double seat benches are available.
- Chairs are available armless, or with either a left or right hand arm.
- Settees are available with or without arms.
- Seats consist of three dedicated zones for up to three different fabrics.
- Choose from metal or wood leg options.
- Most seats are available with extended base deck with integrated laminate side table.
- Integrated power option available on units with the extended deck and side
- Designed to coordinate with Turner occasional tables.

Single Seat Bench

Single Seat Bench, **Integrated Table** 

**Privacy Screen** 

Feet shipped separate and ready for install.