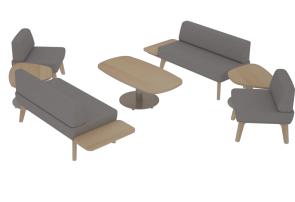

### features

- Reconfigurable lounge, booth-like settings, freestanding and ganged tables, privacy screens and personal work surfaces.
- Single or double seat benches are available.
- Chairs are available armless, or with either a left or right hand arm.
- Settees are available with or without arms.
- Seats consist of three dedicated zones for up to three different fabrics.
- Choose from metal or wood leg options.
- Most seats are available with extended base deck with integrated laminate side table.
- Integrated power option available on units with the extended deck and side
- Designed to coordinate with Turner occasional tables.

#### statement of line

Chair, Arm,

Settee, Armless

Chair, Armless Integrated Table, Left or Right

Chair, Arm Left or Right, Integrated

Settee, Arms,

Integrated Table, Left or Right

Settee, Armless, Integrated Table, Left or Right

Single Seat Bench

Single Seat Bench, **Integrated Table** 

**Privacy Screen** 

Feet shipped separate and ready for install.