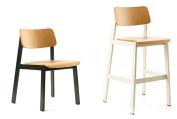

#### statement of line

837 -WD - Chair, Wood Seat & Back

837BS-WD - Barstool, Wood Seat & Back

Product not shown: 837 - Chair, Wood Back, Upholstered Seat; 837-UPH - Chair, Upholstered Seat & Back; 837BS - Barstool, Wood Back, Upholstered Seat; 837BS-UPH - Barstool, Upholstered Seat & Back