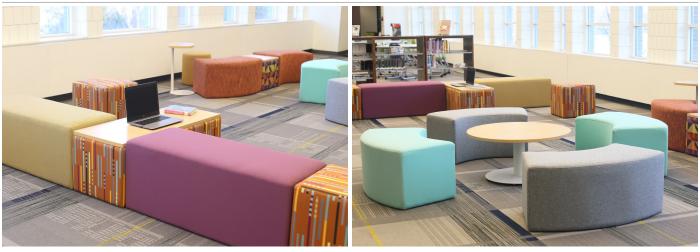

Enhance any environment with flexible and contemporary modular Doozie lounge pieces. Configure Doozie pieces to be used in an individual or group setting whether it be for universities, corporate lobbies, K-12, children centers or informal collaborative spaces.

## • Appeals to users and brings function and flexibility to any space.

- Plastic glides on each unit help furniture move easily when being rearranged.
- Fabric patterns are not recommended on curved pieces due to the modular design.

## statement of line

Suggested table pairing: Buckley, Fulton, Lyon, Morris, Turner