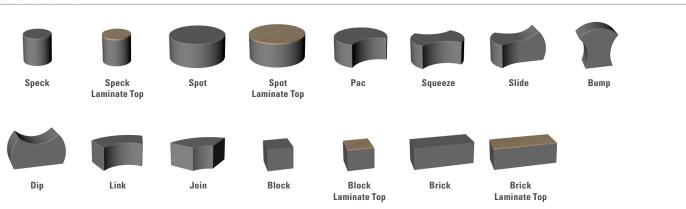

#### features

- Modular design allows units to be rearranged to create endless configurations.
- 11 shapes and sizes.
- Flexible design fits any environment.
- Speck, Spot, Block and Brick available with 1" laminate top and 3mm edgeband.

## statement of line

Suggested table pairing: Buckley, Fulton, Lyon, Morris, Turner