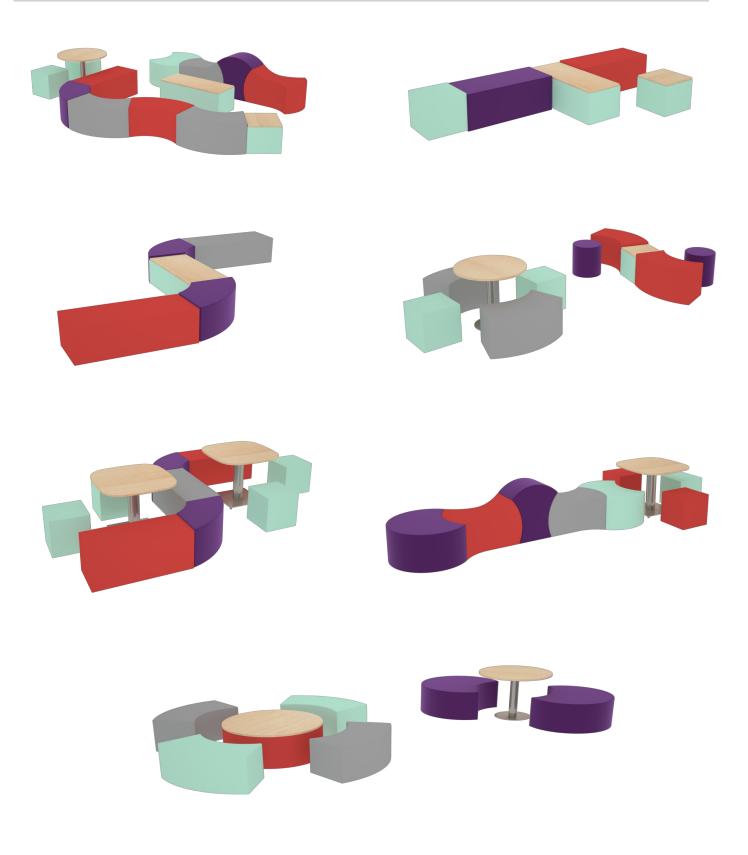

Enhance any environment with flexible and contemporary modular Doozie lounge pieces. Configure Doozie pieces to be used in an individual or group setting whether it be for universities, corporate lobbies, K-12, children centers or informal collaborative spaces.

#### features

- Modular design allows units to be rearranged to create endless configurations.
- 11 shapes and sizes.
- Flexible design fits any environment.
- Speck, Spot, Block and Brick available with 1" laminate top and 3mm edgeband.

## • Appeals to users and brings function and flexibility to any space.

- Plastic glides on each unit help furniture move easily when being rearranged.
- Fabric patterns are not recommended on curved pieces due to the modular design.