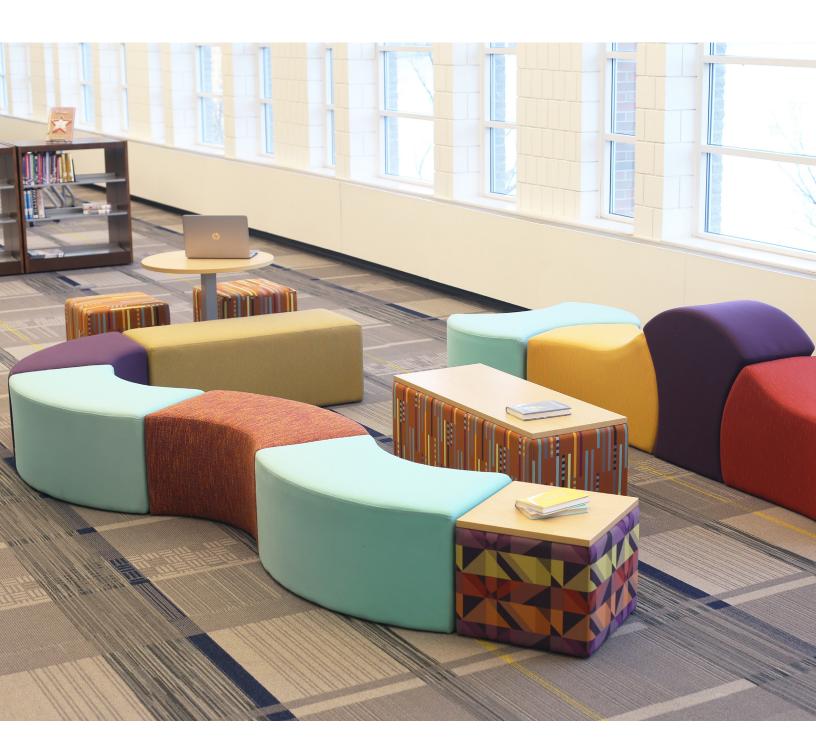

Enhance any environment with flexible and contemporary modular Doozie lounge pieces. Configure Doozie pieces to be used in an individual or group setting whether it be for universities, corporate lobbies, K-12, children centers or informal collaborative spaces.

## • Appeals to users and brings function and flexibility to any space.

- Plastic glides on each unit help furniture move easily when being rearranged.
- Fabric patterns are not recommended on curved pieces due to the modular design.

## statement of line

Suggested table pairing: Buckley, Fulton, Lyon, Morris, Turner