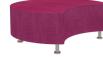

## features

- Available in 18", 32" or 44" diameter and 44" half-moon.
- Available with metal or wood feet (see attachments above).
- Ottomans available with 1" laminate top and 3mm edgeband.
- Integrated power option. Provides easy access to power with 1 power outlet and 2 USB charging ports. Power with 6' cord in laminate tops is an option. Available on 32" and 44" ottomans.
- Designed to coordinate with our Lucy lounge and table products.

### statement of line

18" Round 18" Round w/

32" Round

32" Round w/ laminate top

44" Half-Moon

44" Round

44" Round w/ laminate top