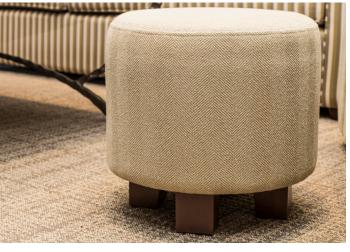

## features

- Available in 18", 32" or 44" diameter and 44" half-moon.
- Available with metal or wood feet (see attachments above).
- Ottomans available with 1" laminate top and 3mm edgeband.
- Integrated power option. Provides easy access to power with 1 power outlet and 2 USB charging ports. Power with 6' cord in laminate tops is an option. Available on 32" and 44" ottomans.
- Designed to coordinate with our Lucy lounge and table products.