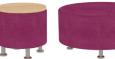

## features

- Available in 18", 32" or 44" diameter and 44" half-moon.
- Available with metal or wood feet (see attachments above).
- Ottomans available with 1" laminate top and 3mm edgeband.
- Integrated power option. Provides easy access to power with 1 power outlet and 2 USB charging ports. Power with 6' cord in laminate tops is an option. Available on 32" and 44" ottomans.
- Designed to coordinate with our Lucy lounge and table products.

### statement of line

18" Round 18" Round w/

32" Round

32" Round w/ laminate top

44" Half-Moon

44" Round

44" Round w/ laminate top