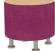

## features

- Available in 18", 32" or 44" diameter and 44" half-moon.
- Available with metal or wood feet (see attachments above).
- Ottomans available with 1" laminate top and 3mm edgeband.
- Integrated power option. Provides easy access to power with 1 power outlet and 2 USB charging ports. Power with 6' cord in laminate tops is an option. Available on 32" and 44" ottomans.
- Designed to coordinate with our Lucy lounge and table products.

### statement of line

18" Round 18" Round w/

32" Round

32" Round w/ laminate top

44" Half-Moon

44" Round

44" Round w/ laminate top