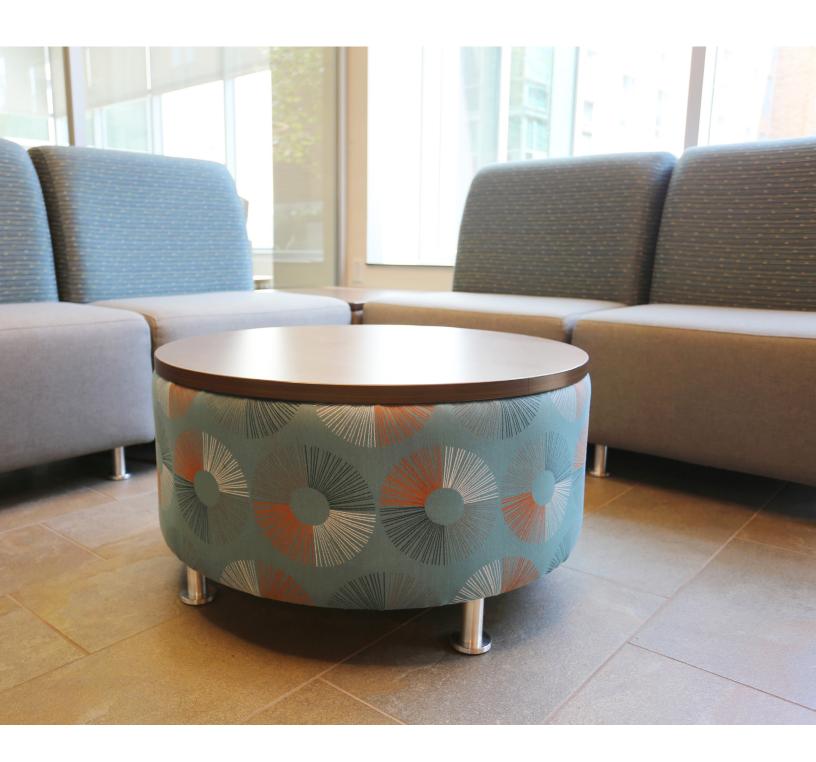

## features

- Available in 18", 32" or 44" diameter and 44" half-moon.
- Available with metal or wood feet (see attachments above).
- Ottomans available with 1" laminate top and 3mm edgeband.
- Integrated power option. Provides easy access to power with 1 power outlet and 2 USB charging ports. Power with 6' cord in laminate tops is an option. Available on 32" and 44" ottomans.
- Designed to coordinate with our Lucy lounge and table products.

### statement of line

18" Round 18" Round w/

32" Round

32" Round w/ laminate top

44" Half-Moon

44" Round

44" Round w/ laminate top