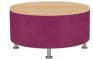

## features

- Available in 18", 32" or 44" diameter and 44" half-moon.
- Available with metal or wood feet (see attachments above).
- Ottomans available with 1" laminate top and 3mm edgeband.
- Integrated power option. Provides easy access to power with 1 power outlet and 2 USB charging ports. Power with 6' cord in laminate tops is an option. Available on 32" and 44" ottomans.
- Designed to coordinate with our Lucy lounge and table products.

### statement of line

18" Round 18" Round w/

32" Round

32" Round w/ laminate top

44" Half-Moon

44" Round

44" Round w/ laminate top