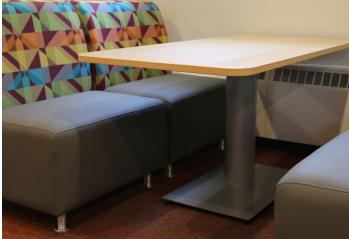

# **Morris**

# features

- Laminate top with 3mm matching PVC edgeband.
- Steel column base available in standard powdercoat finishes.
- Adjustable leveling glides on base.

- Square, round and rectangular table shapes available.
- Available in 30", 36" 42" and 48" sizes. Rectangle table available in additional 60", 72", 84", and 96" sizes.
- Available in 42" Pub Height.