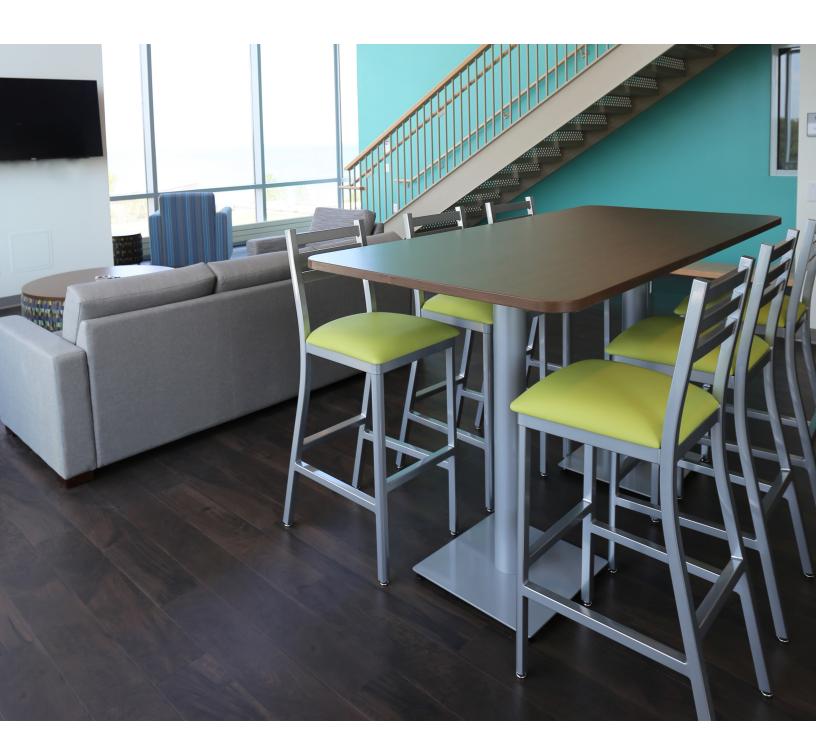

# **Morris**

# features

- Laminate top with 3mm matching PVC edgeband.
- Steel column base available in standard powdercoat finishes.
- Adjustable leveling glides on base.

- Square, round and rectangular table shapes available.
- Available in 30", 36" 42" and 48" sizes. Rectangle table available in additional 60", 72", 84", and 96" sizes.
- Available in 42" Pub Height.

# statement of line

**Square** Available in 42" Bar Height