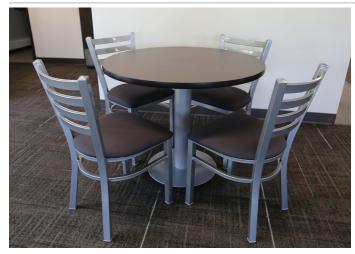

# **Morris**

# features

- Laminate top with 3mm matching PVC edgeband.
- Steel column base available in standard powdercoat finishes.
- Adjustable leveling glides on base.

- Square, round and rectangular table shapes available.
- Available in 30", 36" 42" and 48" sizes. Rectangle table available in additional 60", 72", 84", and 96" sizes.
- Available in 42" Pub Height.

# statement of line

**Square** Available in 42" Bar Height