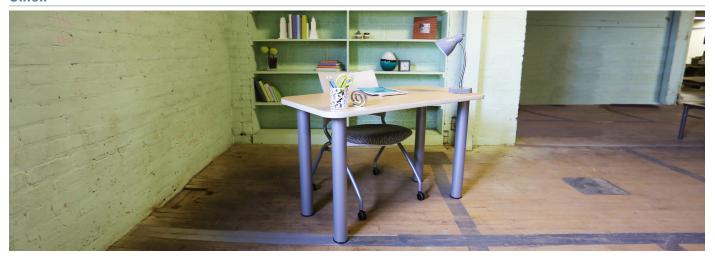

A flexible table that fits in any environment. This simple post leg table is able to adapt to any configuration and provide an aesthetic to any space.

#### features

- Laminate top with 3mm matching PVC edgeband.
- Steel column base available in standard powdercoat finishes.
- Adjustable leveling glides on base.

Linen

- Square and rectangular table shapes available.
- Available in 42" Pub Height.