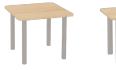

A flexible table that fits in any environment. This simple post leg table is able to adapt to any configuration and provide an aesthetic to any space.



# Union



#### features

- Laminate top with 3mm matching PVC edgeband.
- Steel column base available in standard powdercoat finishes.
- Adjustable leveling glides on base.

Linen

- Square and rectangular table shapes available.
- Available in 42" Pub Height.

## statement of line



Square

Rectangular

## laminate finish



## metal finish

Slate



#### **Color Disclaimer**

Please order actual material samples for specifying purposes. Color accuracy is not guaranteed with these images.