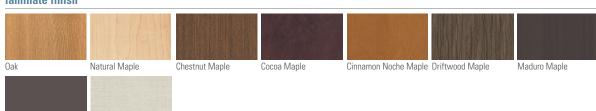

A flexible table that fits in any environment. This simple post leg table is able to adapt to any configuration and provide an aesthetic to any space.



# Union



#### features

- Laminate top with 3mm matching PVC edgeband.
- Steel column base available in standard powdercoat finishes.
- Adjustable leveling glides on base.

Linen

- Square and rectangular table shapes available.
- Available in 42" Pub Height.

## statement of line



Square

Rectangular

## laminate finish



## metal finish

Slate



#### **Color Disclaimer**

Please order actual material samples for specifying purposes. Color accuracy is not guaranteed with these images.