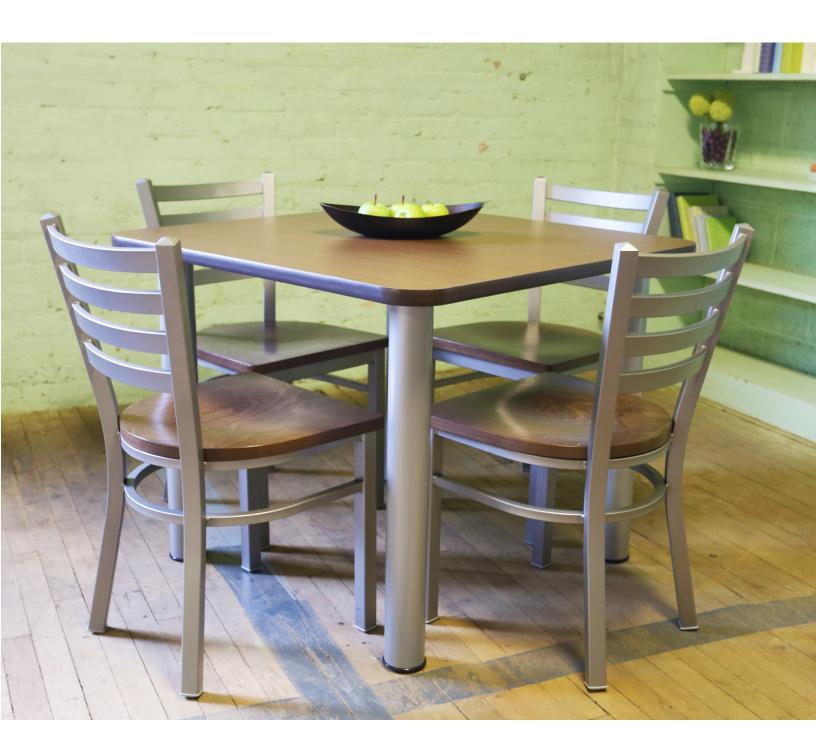

A flexible table that fits in any environment. This simple post leg table is able to adapt to any configuration and provide an aesthetic to any space.

#### features

- Laminate top with 3mm matching PVC edgeband.
- Steel column base available in standard powdercoat finishes.
- Adjustable leveling glides on base.

Linen

- Square and rectangular table shapes available.
- Available in 42" Pub Height.