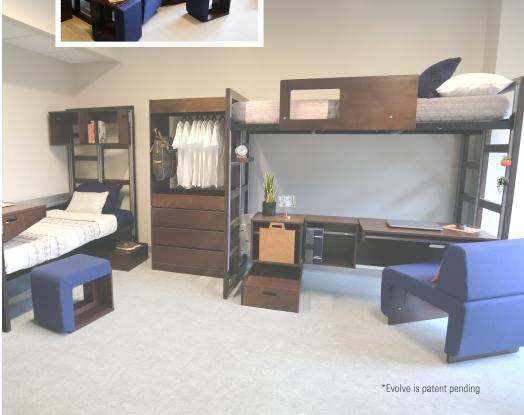

Evolve offers **adjustable** height headboards which allow the bed to be adjusted to 19 different deck heights on the studio bed and 7 deck heights on the single bed.

Constructed using an exposed multi-ply, decorative edge core with maple or oak face veneers, Evolve offers the **durability** required in a residence hall.

The wardrobe can **stack** on top of the 3-drawer chest, or the 3-drawer chest can stack two high to use the most vertical space and create privacy in the room.

**Work YOUR way** with an adjustable worksurface to find the perfect height.

**Hide your stuff** under your bed with the rolling storage cart. Fits 4 side by side under the bed.

Hang items off the enhanced stabilizer rail such as the worksurface and cubby units for improved versatility. Guard rail also comes in metal, veneer, or a white board finish.

**Climb** to the top bed by using the built in ladder.

The **smartly recycled** tray comes from the cutouts on the bed frame. It attaches for storage just where you need it.

The **seat to table** lounge stool gives multiple lounging options while keeping the same aesthetics of the bed furniture.

From **work to wardrobe**, add a hanging bar to the worksurface to double up as additional clothes hanging space.

We're here to help make all of your projects a success.

Our experienced staff can help you plan a space from the initial sketch to the final color swatch.