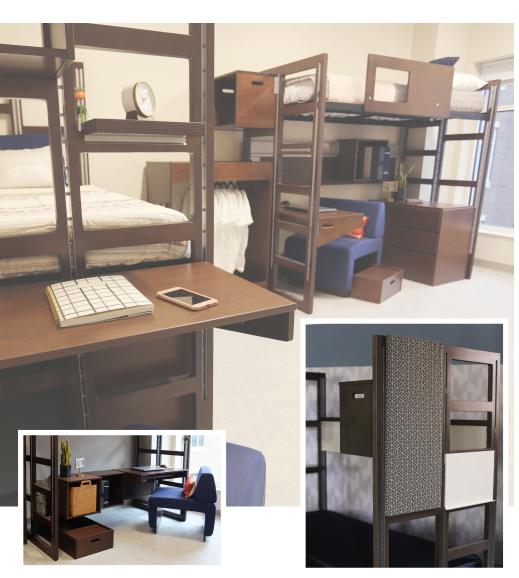

**Climb** to the top bed by using the built in ladder.

The **smartly recycled** tray comes from the cutouts on the bed frame. It attaches for storage just where you need it.

The **seat to table** lounge stool gives multiple lounging options while keeping the same aesthetics of the bed furniture.

The wardrobe can **stack** on top of the 3-drawer chest, or the 3-drawer chest can stack two high to use the most vertical space and create privacy in the room.

**Work YOUR way** with an adjustable worksurface to find the perfect height.