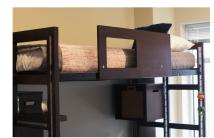

**Hide your stuff** under your bed with the rolling storage cart. Fits 4 side by side under the bed.

Hang items off the enhanced stabilizer rail such as the worksurface and cubby units for improved versatility. Guard rail also comes in metal, veneer, or a white board finish.

**Climb** to the top bed by using the built in ladder.

The **smartly recycled** tray comes from the cutouts on the bed frame. It attaches for storage just where you need it.

The **seat to table** lounge stool gives multiple lounging options while keeping the same aesthetics of the bed furniture.