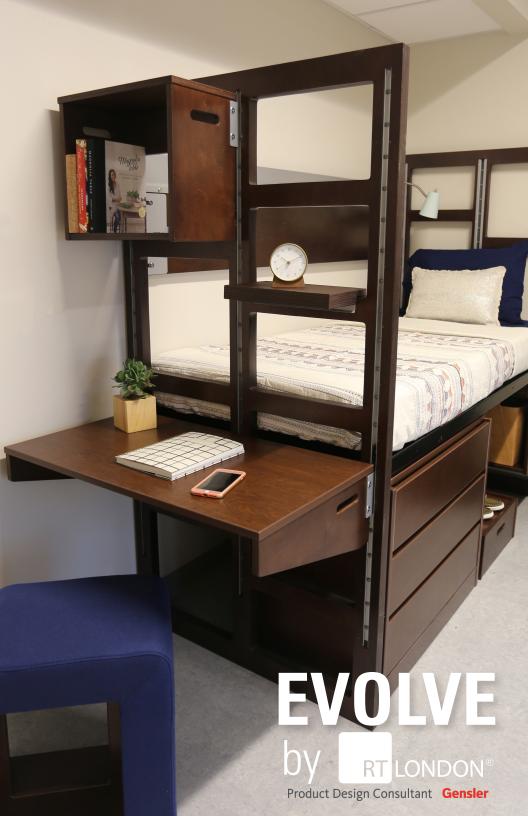

Evolve offers **adjustable** height headboards which allow the bed to be adjusted to 19 different deck heights on the studio bed and 7 deck heights on the single bed.

Constructed using an exposed multi-ply, decorative edge core with maple or oak face veneers, Evolve offers the **durability** required in a residence hall.

The wardrobe can **stack** on top of the 3-drawer chest, or the 3-drawer chest can stack two high to use the most vertical space and create privacy in the room.

**Work YOUR way** with an adjustable worksurface to find the perfect height.

**Hide your stuff** under your bed with the rolling storage cart. Fits 4 side by side under the bed.

Hang items off the enhanced stabilizer rail such as the worksurface and cubby units for improved versatility. Guard rail also comes in metal, veneer, or a white board finish.