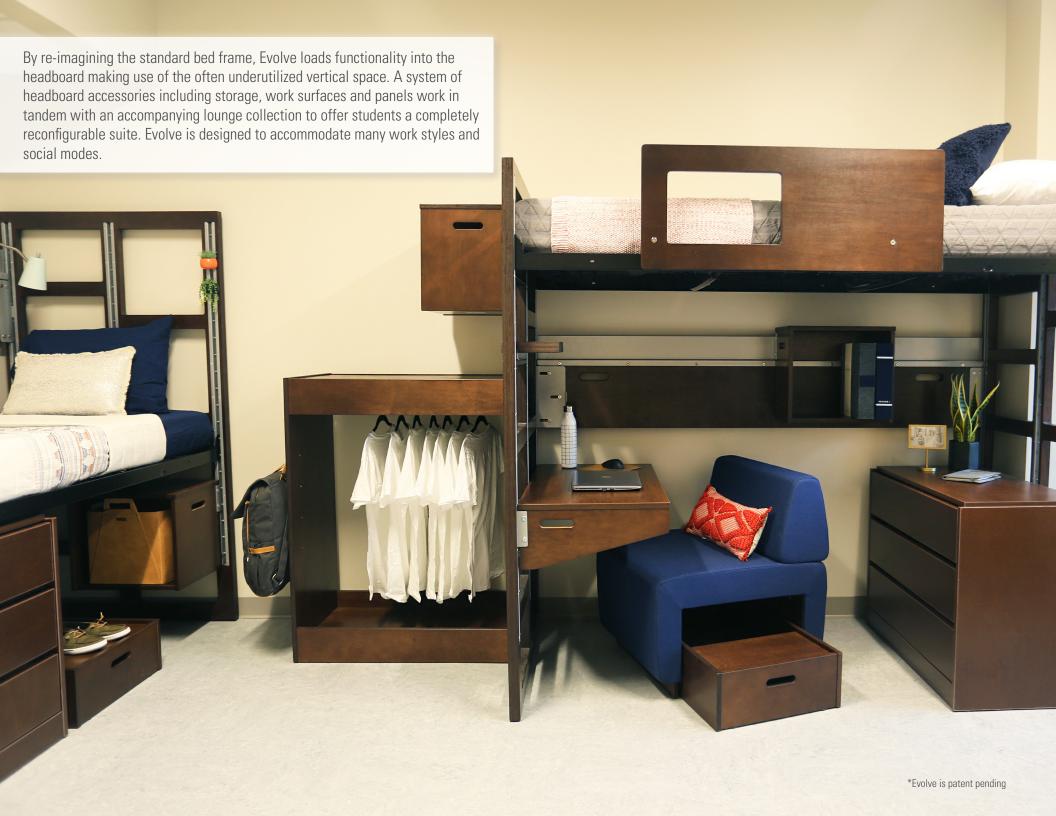

The wardrobe can **stack** on top of the 3-drawer chest, or the 3-drawer chest can stack two high to use the most vertical space and create privacy in the room.

**Work YOUR way** with an adjustable worksurface to find the perfect height.

**Hide your stuff** under your bed with the rolling storage cart. Fits 4 side by side under the bed.

Hang items off the enhanced stabilizer rail such as the worksurface and cubby units for improved versatility. Guard rail also comes in metal, veneer, or a white board finish.

**Climb** to the top bed by using the built in ladder.

The **smartly recycled** tray comes from the cutouts on the bed frame. It attaches for storage just where you need it.

The **seat to table** lounge stool gives multiple lounging options while keeping the same aesthetics of the bed furniture.

From **work to wardrobe**, add a hanging bar to the worksurface to double up as additional clothes hanging space.

We're here to help make all of your projects a success.

Our experienced staff can help you plan a space from the initial sketch to the final color swatch.