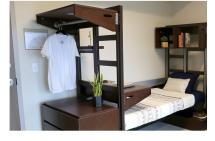

The wardrobe can **stack** on top of the 3-drawer chest, or the 3-drawer chest can stack two high to use the most vertical space and create privacy in the room.

**Work YOUR way** with an adjustable worksurface to find the perfect height.

From **work to wardrobe**, add a hanging bar to the worksurface to double up as additional clothes hanging space.

We're here to help make all of your projects a success.

Our experienced staff can help you plan a space from the initial sketch to the final color swatch.