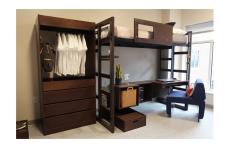

The wardrobe can **stack** on top of the 3-drawer chest, or the 3-drawer chest can stack two high to use the most vertical space and create privacy in the room.

**Work YOUR way** with an adjustable worksurface to find the perfect height.

From **work to wardrobe**, add a hanging bar to the worksurface to double up as additional clothes hanging space.

We're here to help make all of your projects a success.

Our experienced staff can help you plan a space from the initial sketch to the final color swatch.