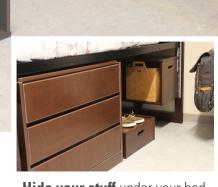

**Hide your stuff** under your bed with the rolling storage cart. Fits 4 side by side under the bed.

Hang items off the enhanced stabilizer rail such as the worksurface and cubby units for improved versatility. Guard rail also comes in metal, veneer, or a white board finish.