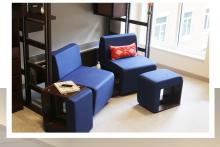

**Climb** to the top bed by using the built in ladder.

The **smartly recycled** tray comes from the cutouts on the bed frame. It attaches for storage just where you need it.

The **seat to table** lounge stool gives multiple lounging options while keeping the same aesthetics of the bed furniture.