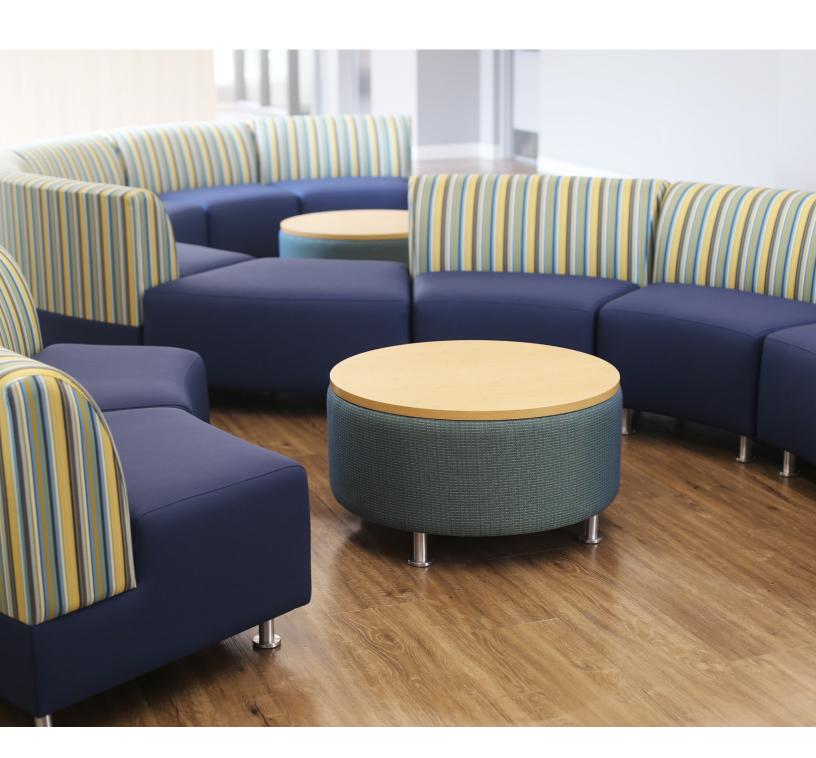

Modern styling meets flexibility. Lucy is the perfect solution for collaborative spaces. Many options for altering Lucy's look or function make it a versatile partner. You can even add a tablet arm for learning or meeting areas. Lucy occasional tables are designed to coordinate.

#### features

- Modular design allows both straight and curved units to be arranged and rearranged to create endless configurations. Ganging kit available to keep pieces neatly aligned (sold separately).
- Two back-heights available. The high-back is 6" taller to help define spaces.
- Leg options provide aesthetic and functional choices. Select from metal, wood or casters for mobility (see attachments above).
- Available with wood arms, single wood arm or armless. Wood arms are bent hardwood veneer plywood.
- Optional tablet arm rotates 180 degrees and has a laminate surface.
- Integrated power option. Provides easy access to power with 1 power outlet and 2 USB charging ports. Can be specified on right or left side. Power with 6' cord in laminate tops is an option.
- Seat and back are constructed as separate units for component re-upholstery. Ottomans can be field re-upholsterable.
- Renewable construction available on select models. Field replaceable components and covers make repairs and updates possible in minutes.
- Ottomans available with 1" laminate top and 3mm edgeband.
- Designed to coordinate with Lucy Occasional Tables and Lucy Lu ottomans.

#### statement of line

Chair, Armless

Ottoman, Curve

Chair, Big, Armless

Ottoman, 30 x 24

Chair, Tablet

Ottoman, 30 x 24 Table Top

Chair, Big, Wood Arm

Ottoman, 30 x 30

90 Corner Chair

Curved, Inner

Curved, Outer

Ottoman, 30 x 30 Table Top