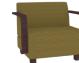

#### features

- Modular design allows both straight and curved units to be arranged and rearranged to create endless configurations. Ganging kit available to keep pieces neatly aligned (sold separately).
- Two back-heights available. The high-back is 6" taller to help define spaces.
- Leg options provide aesthetic and functional choices. Select from metal, wood or casters for mobility (see attachments above).
- Available with wood arms, single wood arm or armless. Wood arms are bent hardwood veneer plywood.
- Optional tablet arm rotates 180 degrees and has a laminate surface.
- Integrated power option. Provides easy access to power with 1 power outlet and 2 USB charging ports. Can be specified on right or left side. Power with 6' cord in laminate tops is an option.
- Seat and back are constructed as separate units for component re-upholstery. Ottomans can be field re-upholsterable.
- Renewable construction available on select models. Field replaceable components and covers make repairs and updates possible in minutes.
- Ottomans available with 1" laminate top and 3mm edgeband.
- Designed to coordinate with Lucy Occasional Tables and Lucy Lu ottomans.

#### statement of line

Chair, Armless

Ottoman, Curve

Chair, Big, Armless

Ottoman, 30 x 24

Chair, Tablet

Ottoman, 30 x 24 Table Top

Chair, Big, Wood Arm