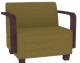

#### features

- Modular design allows both straight and curved units to be arranged and rearranged to create endless configurations. Ganging kit available to keep pieces neatly aligned (sold separately).
- Two back-heights available. The high-back is 6" taller to help define spaces.
- Leg options provide aesthetic and functional choices. Select from metal, wood or casters for mobility (see attachments above).
- Available with wood arms, single wood arm or armless. Wood arms are bent hardwood veneer plywood.
- Optional tablet arm rotates 180 degrees and has a laminate surface.
- Integrated power option. Provides easy access to power with 1 power outlet and 2 USB charging ports. Can be specified on right or left side. Power with 6' cord in laminate tops is an option.
- Seat and back are constructed as separate units for component re-upholstery. Ottomans can be field re-upholsterable.
- Renewable construction available on select models. Field replaceable components and covers make repairs and updates possible in minutes.
- Ottomans available with 1" laminate top and 3mm edgeband.
- Designed to coordinate with Lucy Occasional Tables and Lucy Lu ottomans.

#### statement of line

Chair, Armless

Ottoman, Curve

Chair, Big, Armless

Ottoman, 30 x 24

Chair, Tablet

Ottoman, 30 x 24 Table Top

Chair, Big, Wood Arm