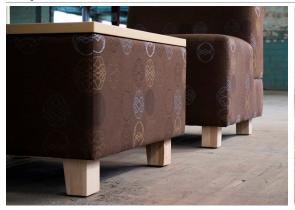

#### features

- Modular design allows both straight and curved units to be arranged and rearranged to create endless configurations. Ganging kit available to keep pieces neatly aligned (sold separately).
- Two back-heights available. The high-back is 6" taller to help define spaces.
- Leg options provide aesthetic and functional choices. Select from metal, wood or casters for mobility (see attachments above).
- Available with wood arms, single wood arm or armless. Wood arms are bent hardwood veneer plywood.
- Optional tablet arm rotates 180 degrees and has a laminate surface.
- Integrated power option. Provides easy access to power with 1 power outlet and 2 USB charging ports. Can be specified on right or left side. Power with 6' cord in laminate tops is an option.
- Seat and back are constructed as separate units for component re-upholstery. Ottomans can be field re-upholsterable.
- Renewable construction available on select models. Field replaceable components and covers make repairs and updates possible in minutes.
- Ottomans available with 1" laminate top and 3mm edgeband.
- Designed to coordinate with Lucy Occasional Tables and Lucy Lu ottomans.

### wood finish

Natural Maple

Chestnut Maple

Cocoa Maple

Cinnamon Noche Maple Driftwood Maple

Maduro Maple