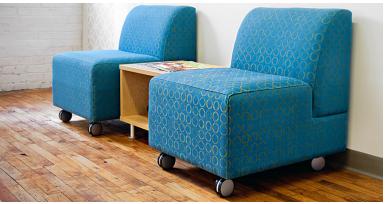

#### features

- Modular design allows both straight and curved units to be arranged and rearranged to create endless configurations. Ganging kit available to keep pieces neatly aligned (sold separately).
- Two back-heights available. The high-back is 6" taller to help define spaces.
- Leg options provide aesthetic and functional choices. Select from metal, wood or casters for mobility (see attachments above).
- Available with wood arms, single wood arm or armless. Wood arms are bent hardwood veneer plywood.
- Optional tablet arm rotates 180 degrees and has a laminate surface.
- Integrated power option. Provides easy access to power with 1 power outlet and 2 USB charging ports. Can be specified on right or left side. Power with 6' cord in laminate tops is an option.
- Seat and back are constructed as separate units for component re-upholstery. Ottomans can be field re-upholsterable.
- Renewable construction available on select models. Field replaceable components and covers make repairs and updates possible in minutes.
- Ottomans available with 1" laminate top and 3mm edgeband.
- Designed to coordinate with Lucy Occasional Tables and Lucy Lu ottomans.

#### statement of line

Chair, Armless

Ottoman, Curve

Chair, Big, Armless

Ottoman, 30 x 24

Chair, Tablet

Ottoman, 30 x 24 Table Top

Chair, Big, Wood Arm