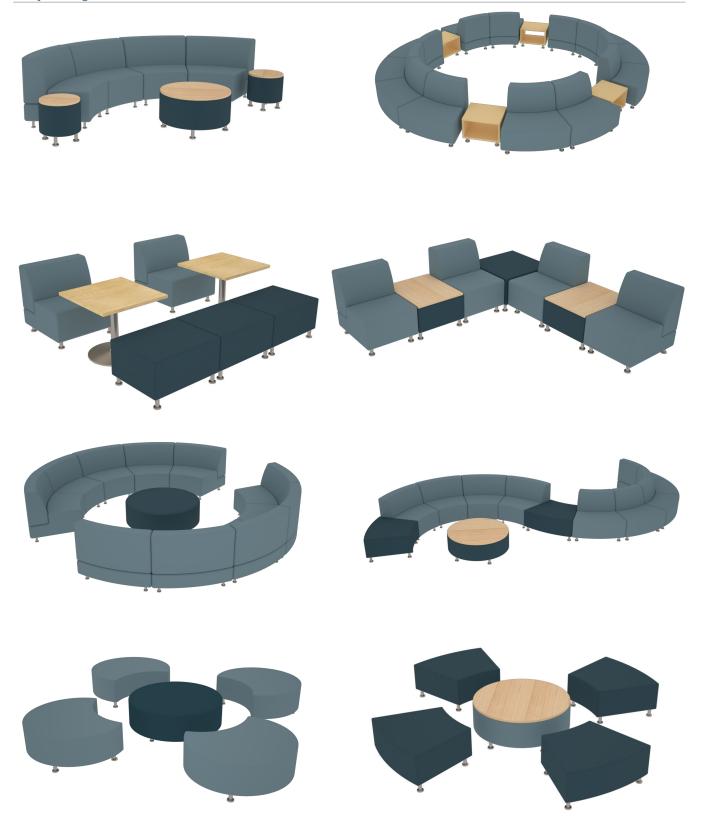

#### features

- Modular design allows both straight and curved units to be arranged and rearranged to create endless configurations. Ganging kit available to keep pieces neatly aligned (sold separately).
- Two back-heights available. The high-back is 6" taller to help define spaces.
- Leg options provide aesthetic and functional choices. Select from metal, wood or casters for mobility (see attachments above).
- Available with wood arms, single wood arm or armless. Wood arms are bent hardwood veneer plywood.
- Optional tablet arm rotates 180 degrees and has a laminate surface.
- Integrated power option. Provides easy access to power with 1 power outlet and 2 USB charging ports. Can be specified on right or left side. Power with 6' cord in laminate tops is an option.
- Seat and back are constructed as separate units for component re-upholstery. Ottomans can be field re-upholsterable.
- Renewable construction available on select models. Field replaceable components and covers make repairs and updates possible in minutes.
- Ottomans available with 1" laminate top and 3mm edgeband.
- Designed to coordinate with Lucy Occasional Tables and Lucy Lu ottomans.

#### statement of line

Chair, Armless

Ottoman, Curve

Chair, Big, Armless

Ottoman, 30 x 24

Chair, Tablet

Ottoman, 30 x 24 Table Top

Chair, Big, Wood Arm

Ottoman, 30 x 30

90 Corner Chair

Curved, Inner

Curved, Outer

Ottoman, 30 x 30 Table Top

See Lucy Planning Ideas for specifying information.