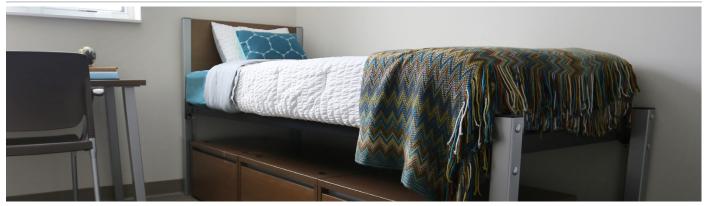

## features

- Available in adjustable or fixed, residential-style beds.
- Beautiful mix of wood and metal materials create a contemporary, yet classic solution.
- Designed to meet the needs of the most demanding environments. Crafted using 1" hardwood veneer plywood sides with ¾" back panel.
- Height adjustable bed deck on all adjustable beds. One-piece pin channel

allows bed deck to be supported at eleven different heights with tool-free adjustment.

- The fixed bed offers a more residential feel, with two different under bed clearance heights with fixed bed deck.
- Wood or steel finish.
- Accessories available: Decorative Rail, Guard Rail and Ladder.