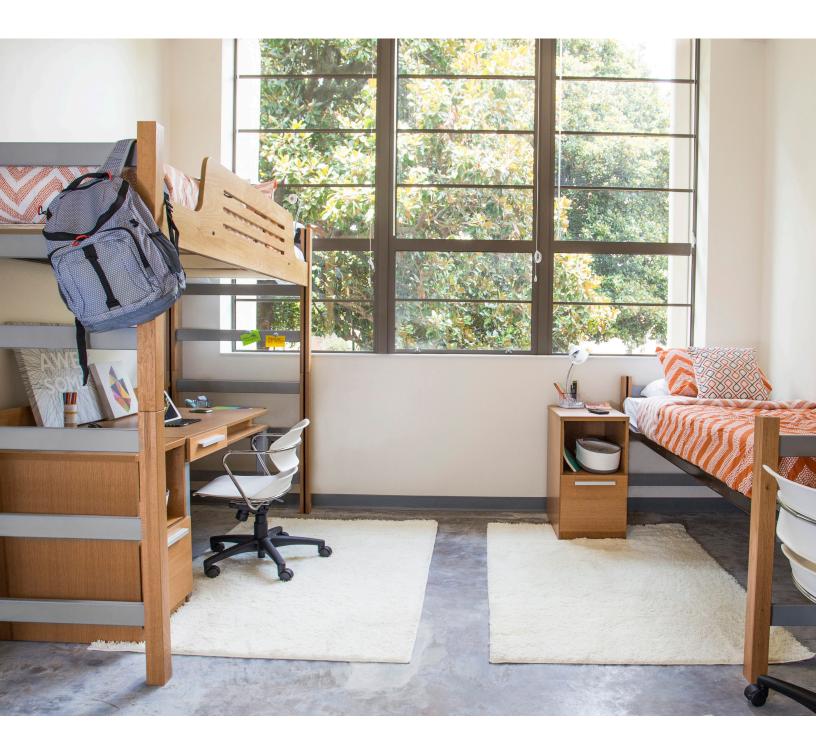

## features

- Available in adjustable or fixed, residential-style beds.
- Beautiful mix of wood and metal materials create a contemporary, yet classic solution.
- Designed to meet the needs of the most demanding environments. Crafted using 1" hardwood veneer plywood sides with ¾" back panel.
- Height adjustable bed deck on all adjustable beds. One-piece pin channel

allows bed deck to be supported at eleven different heights with tool-free adjustment.

- The fixed bed offers a more residential feel, with two different under bed clearance heights with fixed bed deck.
- Wood or steel finish.
- Accessories available: Decorative Rail, Guard Rail and Ladder.