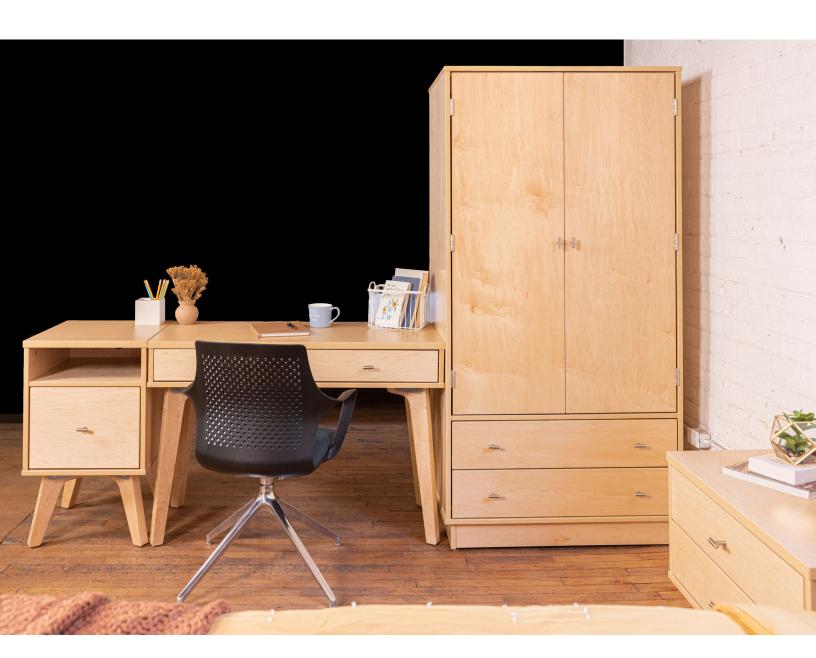

Crafted to last, Fremont has a design that will never go out of style. The contemporary, yet simple wood design of Fremont provides a warm, residential feel, and will bring a modern touch to any room setting.

### statement of line

2-Door Wardrobe 2-Door, 1-Drawer Wardrobe

2-Door, 2-Drawer Wardrobe

2-Drawer Desk

2-Drawer Nightstand

3-Drawer Chest

6-Drawer Dresser

**Desk Chest Combo** 