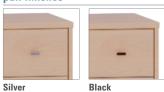

#### features

- Hardwood veneer plywood with engineered wood core.
- Full extension, smooth glide drawer slides.
- Legs are mounted with decorative bolt and nut hardware.
- Choose between black or silver contemporary "T" pulls.

### pull finishes