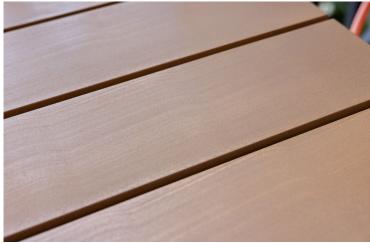

# **Bowen**





## features

- Choose between the high-density polyethylene, a sustainable dimensional wood alternative made from recycled plastic, or lpe, a dense hardwood that is naturally resilient to the elements.
- .375" space between slats for easy cleaning.
- 2.5" soft corner radius.
- Powder coated steel legs.

- Counter and bar height models come standard with footrest.
- Felt or plastic glides available.

# statement of line







top finishes



HDPE - Walnut





HDPE -Birchwood

IPE- Natural

## base finishes



### **Color Disclaimer**

Please order actual material samples for specifying purposes. Color accuracy is not guaranteed with these images.