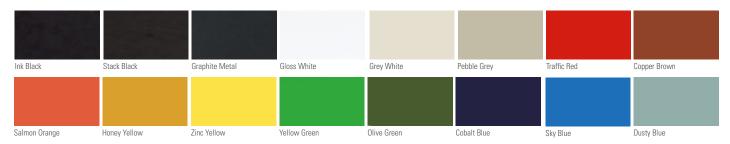

# **Bowen**





## features

- Choose between the high-density polyethylene, a sustainable dimensional wood alternative made from recycled plastic, or lpe, a dense hardwood that is naturally resilient to the elements.
- .375" space between slats for easy cleaning.
- 2.5" soft corner radius.
- Powder coated steel legs.

- Counter and bar height models come standard with footrest.
- Felt or plastic glides available.

# statement of line







top finishes



HDPE - Walnut





HDPE -Birchwood

IPE- Natural

## base finishes



### **Color Disclaimer**

Please order actual material samples for specifying purposes. Color accuracy is not guaranteed with these images.