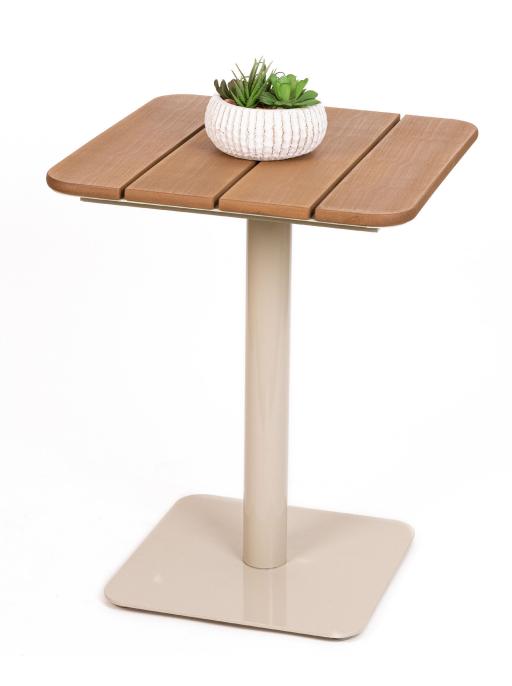

## features

- Choose between the high-density polyethylene, a sustainable dimensional wood alternative made from recycled plastic, or lpe, a dense hardwood that is naturally resilient to the elements.
- .375" space between slats for easy cleaning.
- 2.5" soft corner radius.
- Powder coated steel legs.

- Counter and bar height models come standard with footrest.
- Felt or plastic glides available.