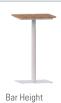

- Counter and bar height models come standard with footrest.
- Felt or plastic glides available.