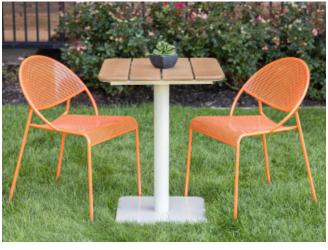

## features

- Choose between the high-density polyethylene, a sustainable dimensional wood alternative made from recycled plastic, or lpe, a dense hardwood that is naturally resilient to the elements.
- .375" space between slats for easy cleaning.
- 2.5" soft corner radius.
- Powder coated steel legs.

- Counter and bar height models come standard with footrest.
- Felt or plastic glides available.