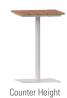

- Counter and bar height models come standard with footrest.
- Felt or plastic glides available.