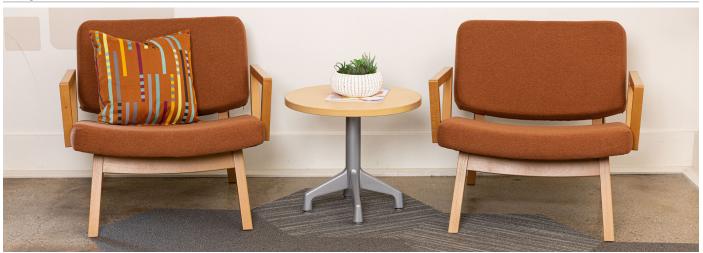

The Andy lounge delights with its streamlined angles and a comfortable recline. The frame is made of sturdy European beech while the plush seat and back pads are COM-friendly.

# Andy

• Webbed seat construction.

• A multitued of fabrics selections and wood finishes.

• Metal carpet glides.