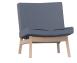

The Andy lounge delights with its streamlined angles and a comfortable recline. The frame is made of sturdy European beech while the plush seat and back pads are COM-friendly.





# Andy



• Webbed seat construction.

• A multitued of fabrics selections and wood finishes.

• Metal carpet glides.

# features

- Designed by Paul James.
- Solid European beech frame.
- Upholstered lounge features 3" of high resilence foam.

# statement of line





Lounge - with arms

Lounge - without arms

# wood finishes



#### **Color Disclaimer**

Please order actual material samples for specifying purposes. Color accuracy is not guaranteed with these images.