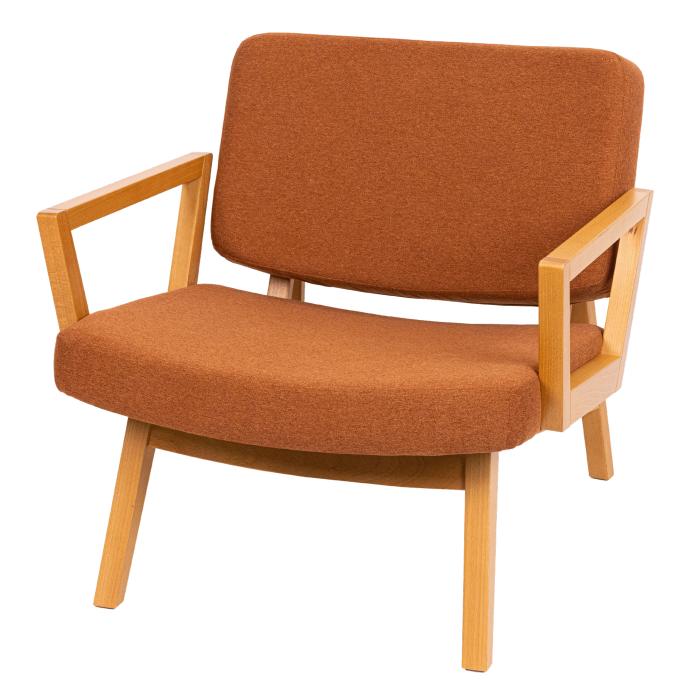

The Andy lounge delights with its streamlined angles and a comfortable recline. The frame is made of sturdy European beech while the plush seat and back pads are COM-friendly.

# features

- Designed by Paul James.
- Solid European beech frame.
- Upholstered lounge features 3" of high resilence foam.