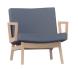

The Andy lounge delights with its streamlined angles and a comfortable recline. The frame is made of sturdy European beech while the plush seat and back pads are COM-friendly.





# Andy



• Webbed seat construction.

• A multitued of fabrics selections and wood finishes.

• Metal carpet glides.

# features

- Designed by Paul James.
- Solid European beech frame.
- Upholstered lounge features 3" of high resilence foam.

# statement of line





Lounge - with arms

Lounge - without arms

# wood finishes



#### **Color Disclaimer**

Please order actual material samples for specifying purposes. Color accuracy is not guaranteed with these images.