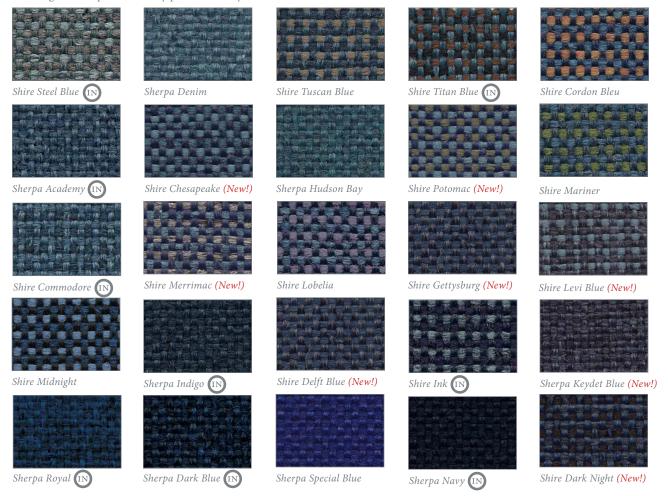

#### **BLUE** • NAVY

Beloved for it's friendly nature, it conveys the expansive nature of the sky. Light blues are sweet and celestial, midtones are crisp and soothing, and deep blues convey power, security, friendliness and trust.

Shire Ink

Sherpa Navy

Sherpa Black

Black Marble Shire

Sherpa Grey Heather

Shire Steel Blue

#### Sherpa Academy

Sherpa Royal

Shire Hopsack

Shire Fossil

Shire Titan Blue

Shire Commodore

Sherpa Indigo

Sherpa Billiard