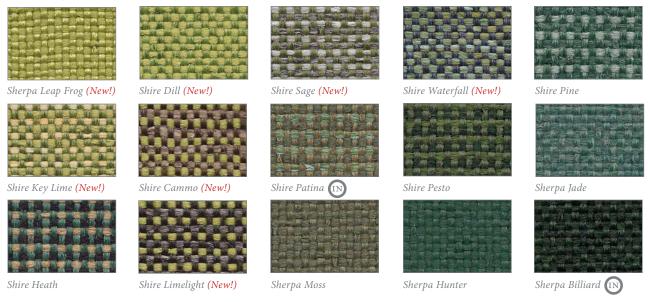

#### **GREEN • SAGE • JADE • HUNTER**

This is the color of hope, evoking feelings of renewal and growth. It is the most healing color... the center of the spectrum, representing balance. Light yellow green is imbued with the optimism of new growth, and darker green signifies maturity.