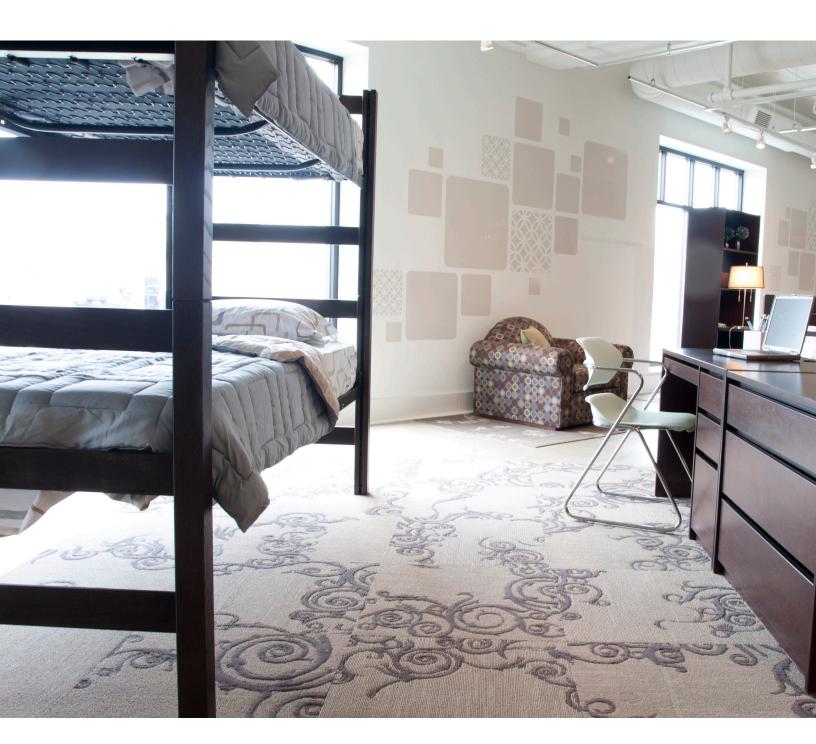

# **Solo Bed**

#### features

- Solid hardwood post and rails.
- Mortise and tenon construction to secure headboard rails to posts.
- Height adjustable Patented one-piece pin channel allows bed deck to be supported at eleven different heights without tools.
- One-piece metal side rail for strength and finished look.

Natural Maple

• Beds can bunk and loft without tools. Utilizes steel pins, inserted into the top of each post.

Cinnamon Noche Maple Driftwood Maple

• Bed can be flipped to provide two different aesthetics.