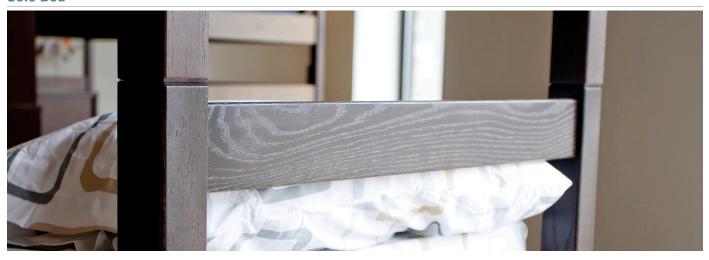

#### features

- Solid hardwood post and rails.
- Mortise and tenon construction to secure headboard rails to posts.
- Height adjustable Patented one-piece pin channel allows bed deck to be supported at eleven different heights without tools.
- One-piece metal side rail for strength and finished look.