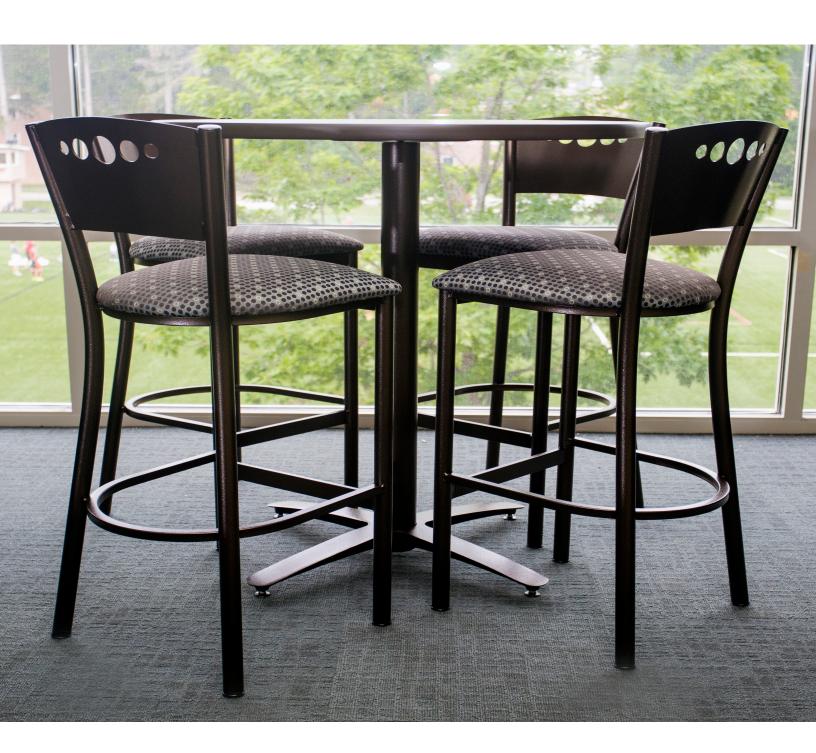

# Zeus

#### features

- Laminate top with vinyl T edge profile.
- Cast iron base and structural-grade H.D. steel-tube columns for superior strength and stability.
- Standard powdercoat finishes: Black Wrinkle & Gloss Black. Premium finishes: Silver & Soft White available at an upcharge.
- Adjustable leveling glides on base.
- Square, round and rectangular table shapes available.

# statement of line

Round w/ X-Base

Square w/ X-Base

Rectangular w/ X-Base

Rectangular w/ T-Base