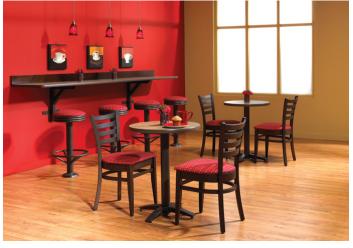

# Zeus

#### features

- Laminate top with vinyl T edge profile.
- Cast iron base and structural-grade H.D. steel-tube columns for superior strength and stability.
- Standard powdercoat finishes: Black Wrinkle & Gloss Black. Premium finishes: Silver & Soft White available at an upcharge.
- Adjustable leveling glides on base.
- Square, round and rectangular table shapes available.

# statement of line

Round w/ X-Base

Square w/ X-Base

Rectangular w/ X-Base

Rectangular w/ T-Base